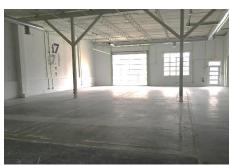

## **Property Highlights**

- \$15.00/SF Modified Gross
- ± 3,250 SF of Flex Space In West Midtown
- Large Windows for Natural Light
- Perfect Loft Office Space
- Wide Open Floor Plan
- Secure Parking
- **Bathroom**
- **Dock Door**
- 100% HVAC