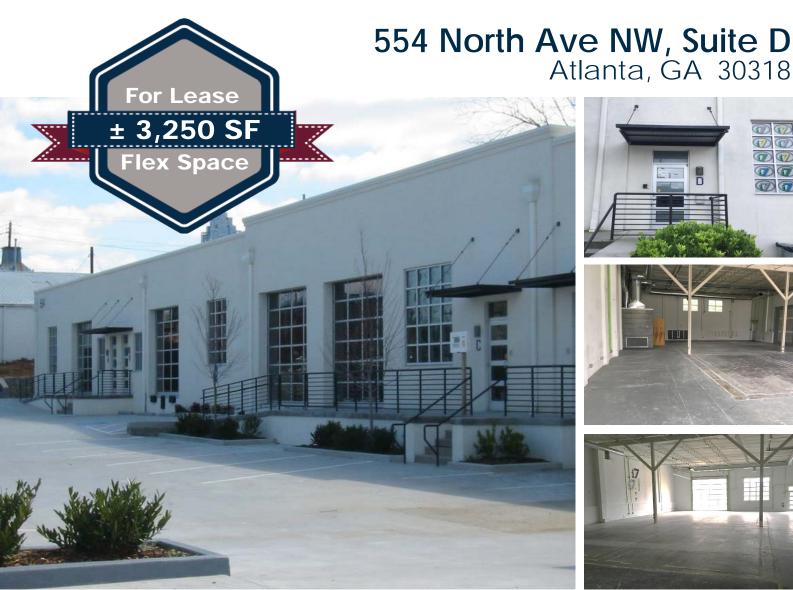

## **Property Highlights**

- \$15.00/SF Modified Gross
- ± 3,250 SF of Flex Space In West Midtown
- Large Windows for Natural Light
- Perfect Loft Office Space
- Wide Open Floor Plan
- Secure Parking
- **Bathroom**
- **Dock Door**
- 100% HVAC