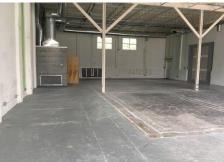

## **Property Highlights**

- \$15.00/SF Modified Gross
- ± 3,250 SF of Flex Space In West Midtown
- Large Windows for Natural Light
- Perfect Loft Office Space
- Wide Open Floor Plan
- Secure Parking
- **Bathroom**
- **Dock Door**
- 100% HVAC