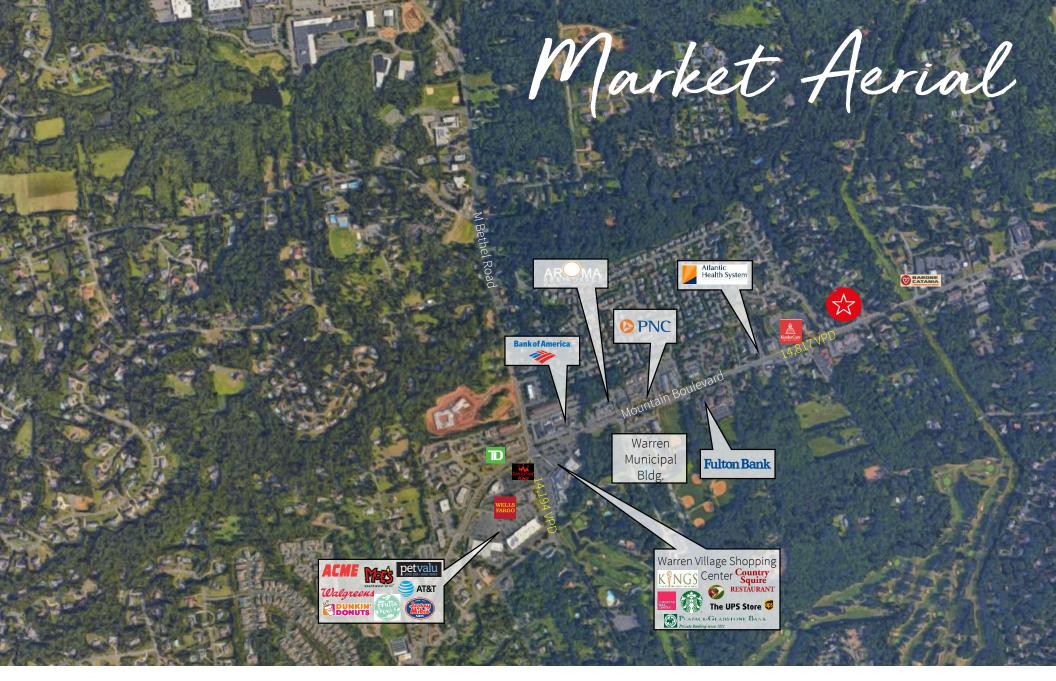

# **Property information**

- Highly visible condo fronting Mountain Boulevard
- Conveniently located in close proximity to I-78 and Route 22
- Opportunity to own within a supply constrained market
- Densely populated area
- Basement for added storage

### **Traffic counts**

- Mountain Boulevard: 14,817 VPD

± 1,325 SF

5 Mountain Boulevard Unit 2 Warren, NJ 07059