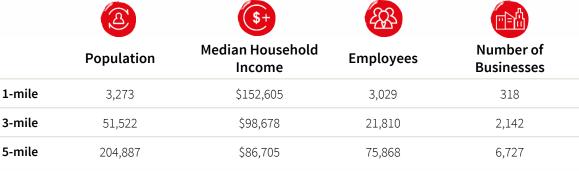

# **Property information**

- Highly visible condo fronting Mountain Boulevard
- Conveniently located in close proximity to I-78 and Route 22
- Opportunity to own within a supply constrained market
- Densely populated area
- Basement for added storage