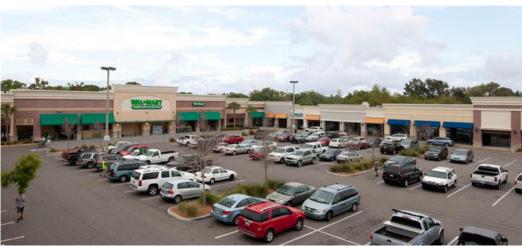

### **PROPERTY HIGHLIGHTS**

- **AVAILABLE SPACES**: 1,355 SF | 1,800 SF | 2,175 SF | 2,777 SF
- Ample parking and multiple points of ingress / egress
- Located at the NEC of Walsingham Rd. and Indian Rocks Rd.
- Surrounded by strong demographics
- Co-Tenants Include: The UPS Store, Fantastic Sam's, Jimmy John's, Goodyear Tires, H&R Block, and more
- Anchored by Tuesday Morning GET\*FITNESS Walmart 24

## ST. FranklinStreet

| 10    | Goodyear Tires        | 6,000 | 80      | Get Fitness      | 11,127 | 170 | Available                   | 1,355  | 230  | Nationwide Insurance | 1,125 |
|-------|-----------------------|-------|---------|------------------|--------|-----|-----------------------------|--------|------|----------------------|-------|
| 20    | Exit Realty           | 1,000 | 90      | Tuesday Morning  | 8,629  | 180 | Jason's Jewelers            | 1,555  | 240  | Available            | 2,777 |
| 25-30 | Sunshine Nails        | 1,750 | 120     | Fantastic Sam's  | 975    | 190 | State Farm Insurance        | 1,750  | 240A | The UPS Store        | 1,424 |
| 40-50 | OEC Sushi             | 1,625 | 130-140 | Available        | 2,175  | 200 | Walmart Neighborhood Market | 42,018 | 240B | Jimmy John's         | 1,424 |
| 60    | Pinellas Computers    | 1,200 | 150     | Ice Cream Garden | 1,355  | 210 | Select Physical Therapy     | 2,800  |      |                      |       |
| 75    | Tailgators Sports Bar | 3,600 | 160     | H&R Block        | 1,560  | 220 | <b>Coming Available</b>     | 1,800  |      |                      |       |