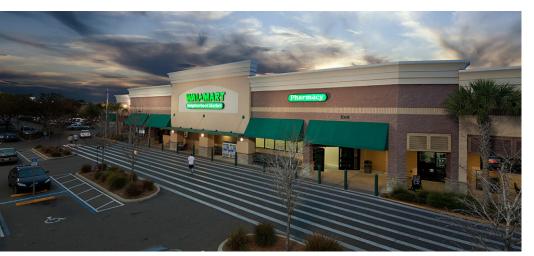

# **BARCLAY SQUARE**

13817 Walsingham Rd. | Largo, FL 33774 **RETAIL SPACE FOR LEASE** 

### **PROPERTY HIGHLIGHTS**

- **AVAILABLE SPACES**: 1,355 SF | 1,800 SF | 2,175 SF | 2,777 SF
- Ample parking and multiple points of ingress / egress
- Located at the NEC of Walsingham Rd. and Indian Rocks Rd.
- Surrounded by strong demographics
- Co-Tenants Include: The UPS Store, Fantastic Sam's, Jimmy John's, Goodyear Tires, H&R Block, and more
- Anchored by Tuesday Morning GET\*FITNESS Walmart 24