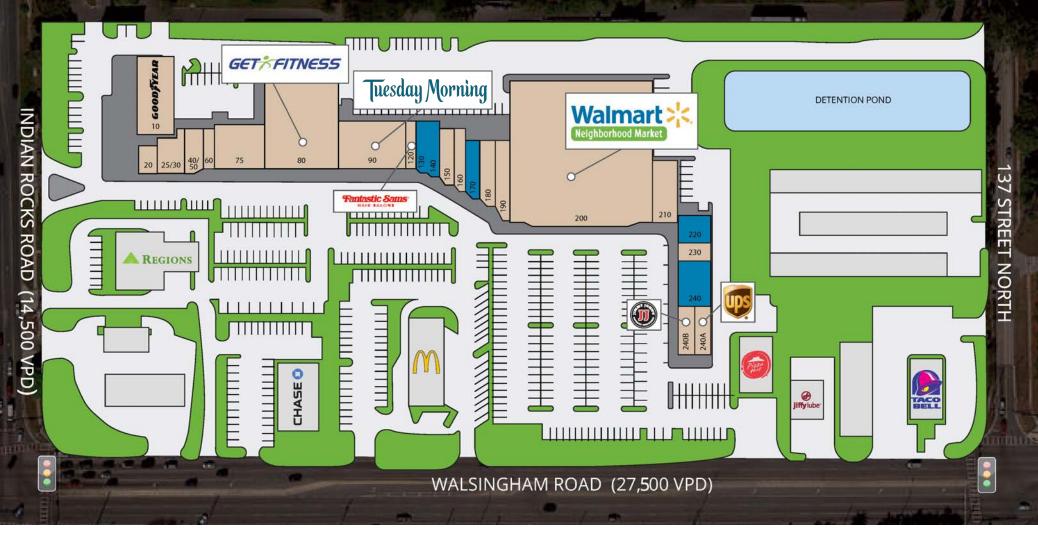

### **PROPERTY HIGHLIGHTS**

- **AVAILABLE SPACES**: 1,355 SF | 1,800 SF | 2,175 SF | 2,777 SF
- Ample parking and multiple points of ingress / egress
- Located at the NEC of Walsingham Rd. and Indian Rocks Rd.
- Surrounded by strong demographics
- Co-Tenants Include: The UPS Store, Fantastic Sam's, Jimmy John's, Goodyear Tires, H&R Block, and more
- Anchored by Tuesday Morning GET\*FITNESS Walmart 24

## ST. FranklinStreet

| 10    | Goodyear Tires        | 6,000 | 80      | Get Fitness      | 11,127 | 170 | Available                   | 1,355  | 230  | Nationwide Insurance | 1,125 |
|-------|-----------------------|-------|---------|------------------|--------|-----|-----------------------------|--------|------|----------------------|-------|
| 20    | Exit Realty           | 1,000 | 90      | Tuesday Morning  | 8,629  | 180 | Jason's Jewelers            | 1,555  | 240  | Available            | 2,777 |
| 25-30 | Sunshine Nails        | 1,750 | 120     | Fantastic Sam's  | 975    | 190 | State Farm Insurance        | 1,750  | 240A | The UPS Store        | 1,424 |
| 40-50 | OEC Sushi             | 1,625 | 130-140 | Available        | 2,175  | 200 | Walmart Neighborhood Market | 42,018 | 240B | Jimmy John's         | 1,424 |
| 60    | Pinellas Computers    | 1,200 | 150     | Ice Cream Garden | 1,355  | 210 | Select Physical Therapy     | 2,800  |      |                      |       |
| 75    | Tailgators Sports Bar | 3,600 | 160     | H&R Block        | 1,560  | 220 | <b>Coming Available</b>     | 1,800  |      |                      |       |