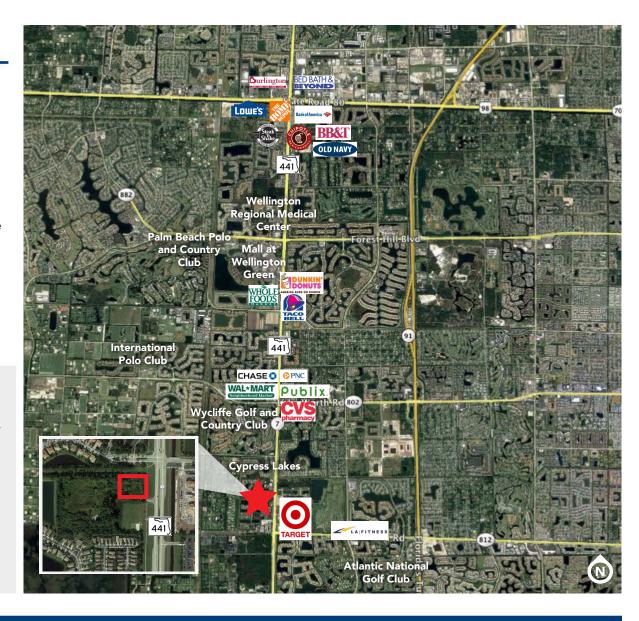

## VACANT LAND AVAILABLE

- Price: Negotiable
- 1.05 Acres of Vacant Land Zoned CC
- Build To Suit Lease or Sale Opportunity
- 173' of frontage on US 441/SR 7
- Parcel ID: 00-41-44-36-11-000-0020 (Palm Beach Co.)
- Future land use designation CL/2
- Permitted and planned bank site with drive-thru
- Wellington Regional Hospital and the Wellington
  Green Mall are located only 3.5 miles to the north and the
  new Bethesda West Hospital campus is 5 miles south
- Close proximity to numerous up-scale developments including Thoroughbred Lakes, Cypress Lakes, Wycliffe, Countryside Estates, Legend Lakes, Homeland, the International Polo Club, Palm Beach Polo & Country Club, Sherbrooke, & Bellaggio.