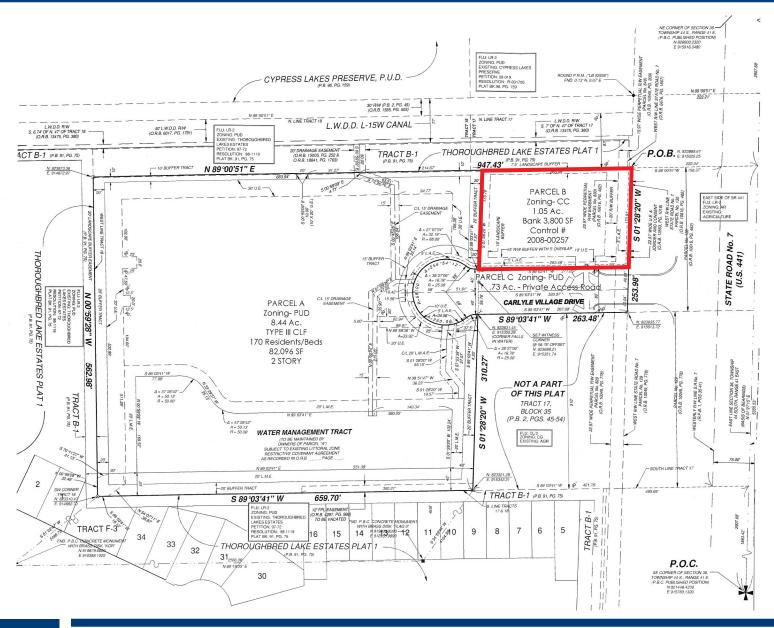

## VACANT LAND AVAILABLE

- Price: Negotiable
- 1.05 Acres of Vacant Land Zoned CC
- Build To Suit Lease or Sale Opportunity
- 173' of frontage on US 441/SR 7
- Parcel ID: 00-41-44-36-11-000-0020 (Palm Beach Co.)
- Future land use designation CL/2
- Permitted and planned bank site with drive-thru
- Wellington Regional Hospital and the Wellington
  Green Mall are located only 3.5 miles to the north and the
  new Bethesda West Hospital campus is 5 miles south
- Close proximity to numerous up-scale developments including Thoroughbred Lakes, Cypress Lakes, Wycliffe, Countryside Estates, Legend Lakes, Homeland, the International Polo Club, Palm Beach Polo & Country Club, Sherbrooke, & Bellaggio.