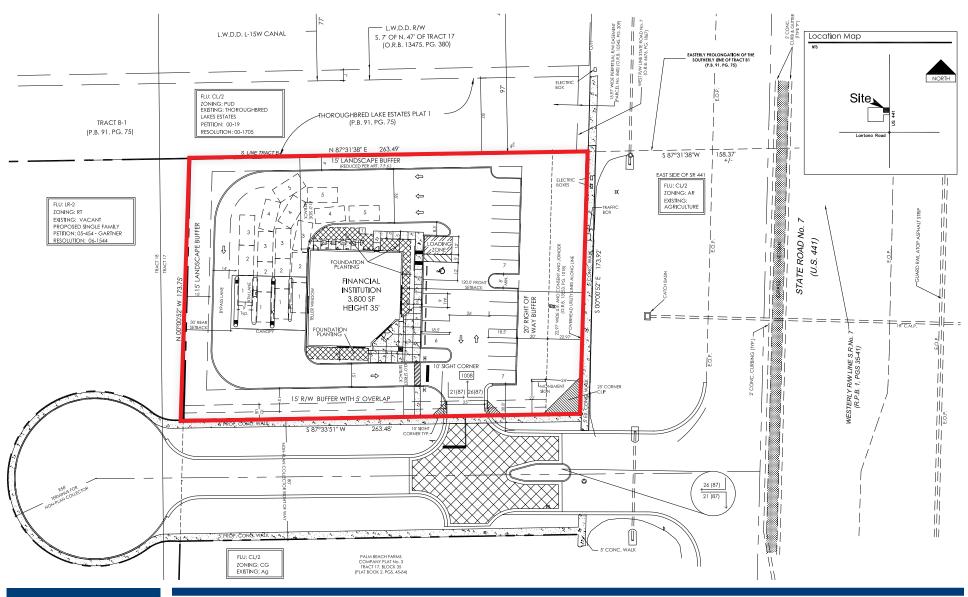

## VACANT LAND AVAILABLE

- Price: Negotiable
- 1.05 Acres of Vacant Land Zoned CC
- Build To Suit Lease or Sale Opportunity
- 173' of frontage on US 441/SR 7
- Parcel ID: 00-41-44-36-11-000-0020 (Palm Beach Co.)
- Future land use designation CL/2
- Permitted and planned bank site with drive-thru
- Wellington Regional Hospital and the Wellington
  Green Mall are located only 3.5 miles to the north and the
  new Bethesda West Hospital campus is 5 miles south
- Close proximity to numerous up-scale developments including Thoroughbred Lakes, Cypress Lakes, Wycliffe, Countryside Estates, Legend Lakes, Homeland, the International Polo Club, Palm Beach Polo & Country Club, Sherbrooke, & Bellaggio.

### POTENTIAL BANK SITE

The information contained herein has been obtained from sources deemed reliable, however, HRS makes no guarantees, warranties or representation as to its completeness or accuracy thereof. The presentation of this property is submitted subject to errors, omissions, change of price or conditions, prior to sale or lease or withdrawal without notice.