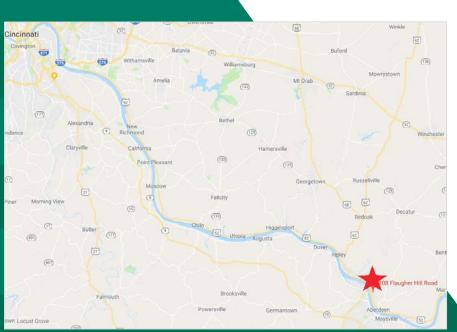

#### SUCCESSFUL REAL ESTATE SOLUTIONS

# Warehouse For Sale

## Aberdeen, OH

### LARGE PRICE REDUCTION!



### LOCATION

108 Flaugher Hill Road Aberdeen, OH 45101

#### FEATURES

- Strategically located. In very close proximity to the Ohio terminus of the Harsha Bridge (gateway to growing Maysville, KY market area)
- 31,740 SF Clean/Modern
- I.6 Acres
- Site above 500yr Flood Plain
- Sale price: <del>\$250,000</del> \$129,500

#### CONTACT

**Tom Dix** tdix@fuse.net 513/314-9086



#### EVEREST

COMMERCIAL REAL ESTATE SERVICES

web www.everestrealestate.com те∟ 513-769-2500 FAX 513-769-2512

9902 Carver Road, Sycamore Office Park, Suite 105, Cincinnati, Ohio 45242

The information submitted is not guaranteed. Although obtained from reliable sources, it is subject to errors, omissions, prior sale and withdrawal from the market without notice