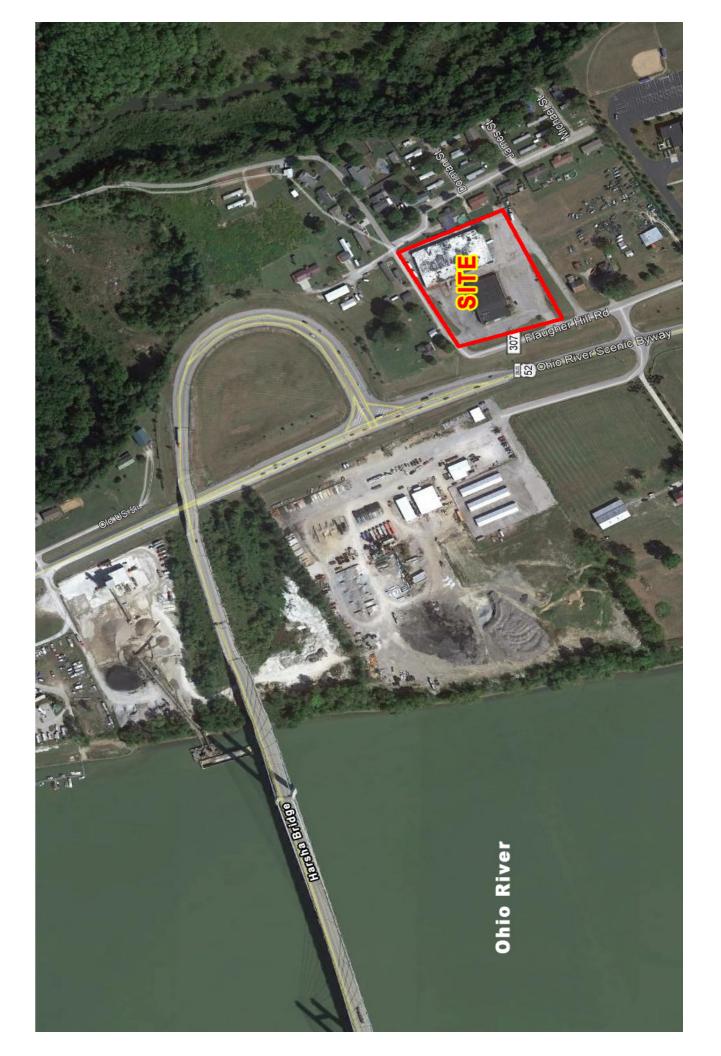

### LOCATION

108 Flaugher Hill Road Aberdeen, OH 45101

#### FEATURES

- Strategically located. In very close proximity to the Ohio terminus of the Harsha Bridge (gateway to growing Maysville, KY market area)
- 31,740 SF Clean/Modern
- I.6 Acres
- Site above 500yr Flood Plain
- Sale price: <del>\$250,000</del> \$129,500