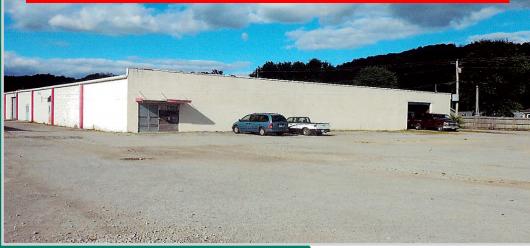

# Warehouse For Sale

## Aberdeen, OH

#### FEATURES

- Strategically located. In very close proximity to the Ohio terminus of the Harsha Bridge (gateway to growing Maysville, KY market area)
- 31,740 SF Clean/Modern
- I.6 Acres
- Site above 500yr Flood Plain
- Sale price: <del>\$250,000</del> \$129,500