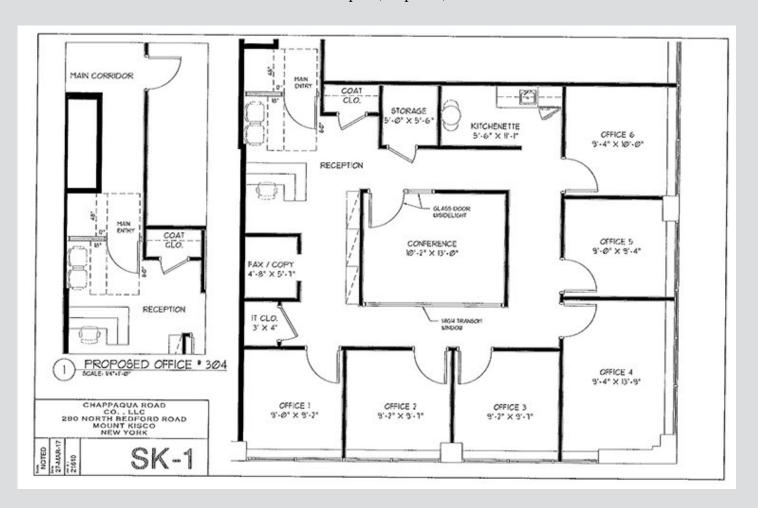

#### Suite 304 – FLOOR PLAN

1710 sq. ft. (Proposed)

280 N. Bedford Road, Mt. Kisco

#### 3rd Floor, Ste 304

Rental Rate: \$22.50/SF/Yr Space Available: 1,710 - 2,800 SF

Lease Term: Negotiable Space Use: Office Service Type: Modified Gross Floor: 3rd Floor

Date Available: 60 Days

Build Out Per Tenant Requirements

Suite 304 1710 sq ft is a To Be Built (shelled) Space which can be combined to Suite 303 (1180 sq ft) for a total of 2700 sq ft for Office or Medical Use. Floor Plan can accomodate up to 6 windowed (operable) offices, Conference rm; Kitchen, Reception/Waiting Area; or Custom Build out to suite Tenants requirements.