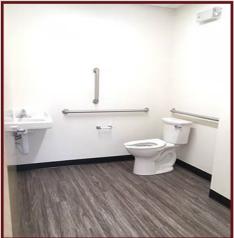

#### 3rd Floor, Ste 303

Rental Rate: \$22.50 /SF/Yr Space Use: Office / Medical

Lease Term: Negotiable Floor: 3rd Floor

Service Type: Modified Gross
Date Available 30 Days
Build Out As: 3 Offices, Kitchenette,
Private Bath, Reception, Waiting

Space Available: 1,160 SF Area

Brand New Build Out w/Upgraded Finishes. Approx 1180 Sq Ft Consisting of 3 Bright Windowed (operable) offices, Kitchen & Private Bath; Reception & Waiting area. Suitable for Office or Medical Use

#### AMENITIES

Laboratory • Fully Carpeted
Air Conditioning • Kitchen Facilities • Central Heating