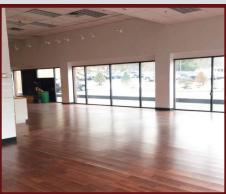

Space Available: (DIVISIBLE) 3904 SF

3904 sq ft Retail Space (divisible) located Professional Office / Medical Building,

Prominent frontage, signage & high visibility Route 117.

High Ceilings, oversized display windows, ample on site parking.

# Retail Use 3900 sq. ft. Divisible

280 N. Bedford Road, Mt. Kisco