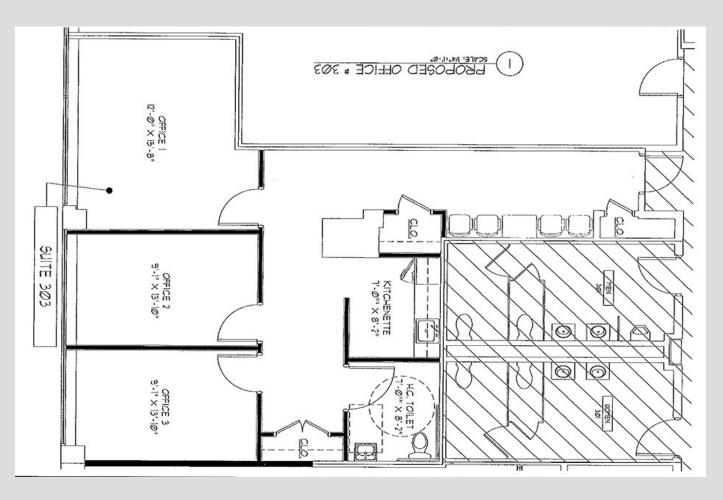

## **Suite 303 – FLOOR PLAN**

1160 sq. ft.

280 N. Bedford Road, Mt. Kisco

#### 3rd Floor, Ste 303

Rental Rate: \$22.50 /SF/Yr Space Use: Office / Medical

Lease Term: Negotiable Floor: 3rd Floor

Service Type: Modified Gross
Date Available 30 Days
Build Out As: 3 Offices, Kitchenette,
Private Bath, Reception, Waiting

Space Available: 1,160 SF Area

Brand New Build Out w/Upgraded Finishes. Approx 1180 Sq Ft Consisting of 3 Bright Windowed (operable) offices, Kitchen & Private Bath; Reception & Waiting area. Suitable for Office or Medical Use