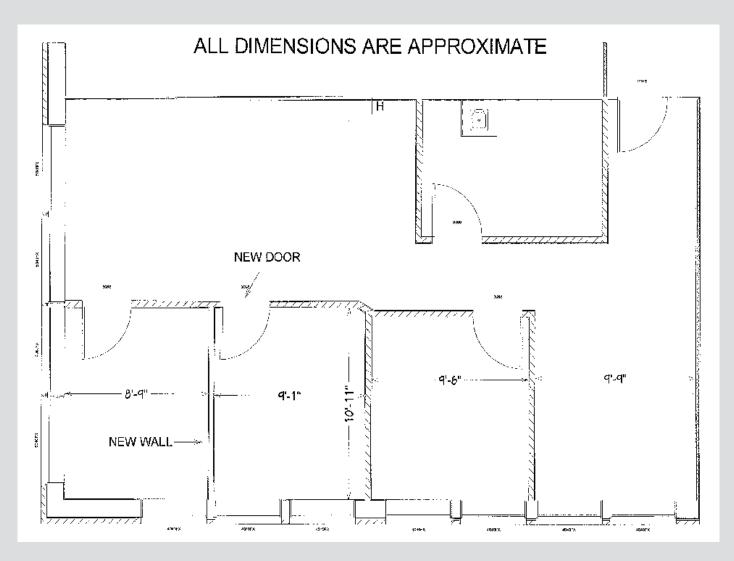

## **Suite 203 – FLOOR PLAN**

1081 sq. ft.

280 N. Bedford Road, Mt. Kisco

#### 2nd Floor, Ste 203

Rental Rate: \$22.50 /SF/Yr Lease Term: Negotiable Service Type: Modified Gross

Date Available: Now Space Available: 1,081 SF

Space Use: Office Floor: 2nd Floor

Build Out As: 3 Offices, Reception,

Waiting Area, Kitchenette