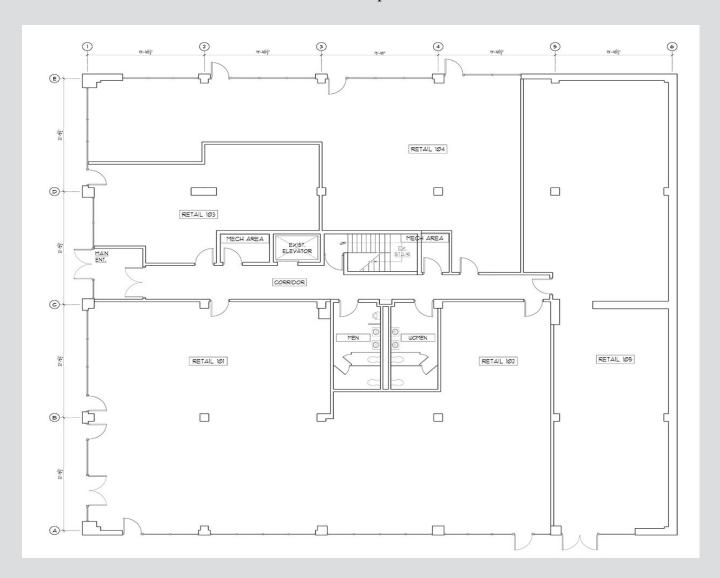

## Suite 101 & 102 – FLOOR PLAN

# Retail Use 3900 sq. ft. Divisible

280 N. Bedford Road, Mt. Kisco