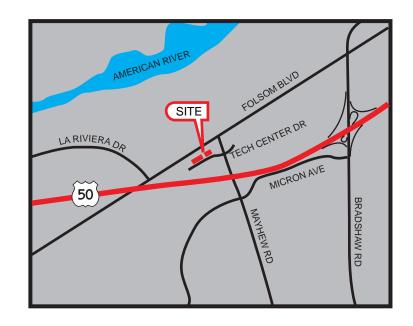

#### **FEATURES:**

- Easy access to Highway 50
  - 1 mile from Bradshaw exit via Micron Ave (1-2 minutes)
  - 1.5 miles from Watt Ave via Folsom Blvd (3-4 minutes)
- Served by Tiber Light Rail Station
- Ample Parking
- Fiber Available
- Adjacent to Mayhew Deli
- Suited for Church use, Banquet Hall or Call Center