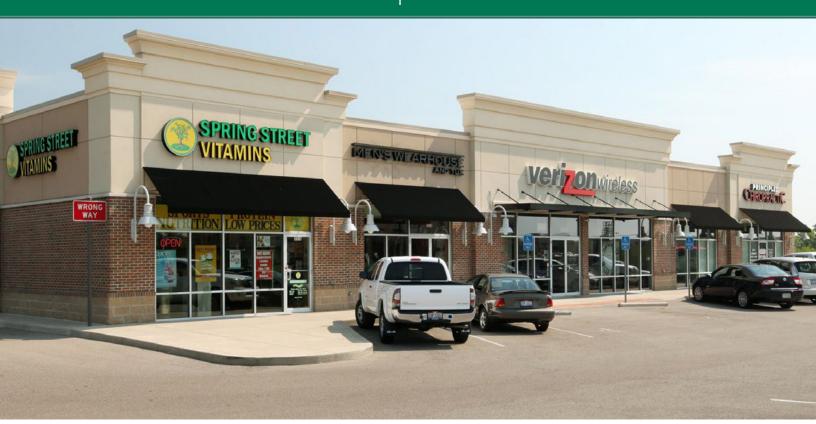

#### HIGHLIGHTS

- Prime location on NEC of Princeton Road and By Pass 4, less than onehalf mile from full interchange with Butler County Veterans Highway (SR 129)
- Co-tenants include LA Fitness, Urgent Care of Fairfield, Verizon Wireless, Spring Street Vitamins and Principled Chiropractic
- Area retailers include Target, JC Penney, Dick's Sporting Goods, Walmart Super Center, Kohl's, Office Depot, Menards, Home Depot, Michael's, Bed Bath & Beyond, Old Navy, Petsmart, and Best Buy