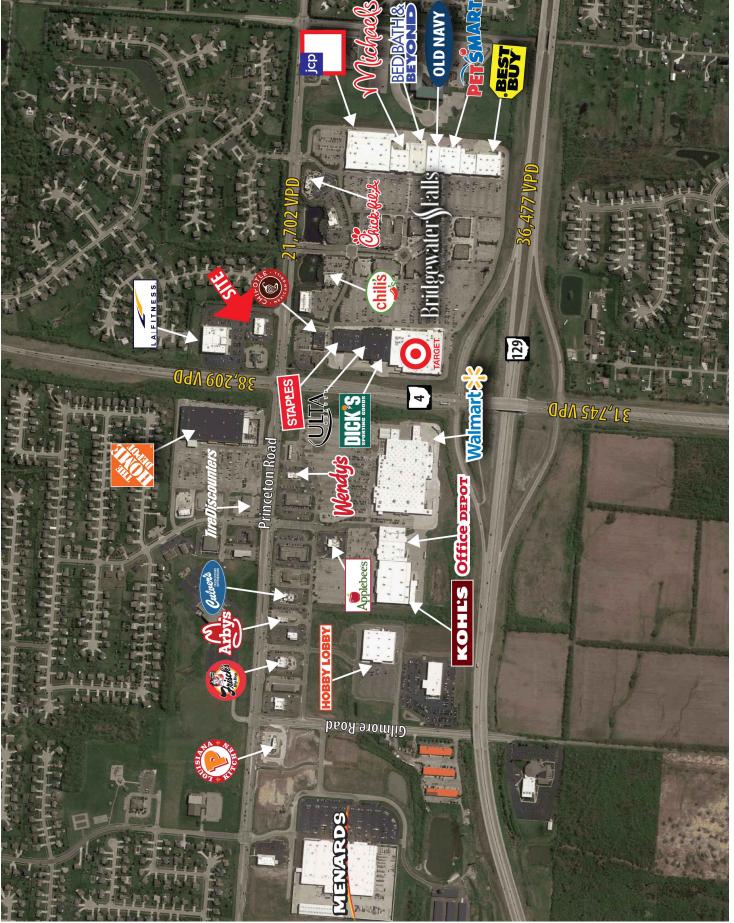

#### HIGHLIGHTS

- Prime location on NEC of Princeton Road and By Pass 4, less than onehalf mile from full interchange with Butler County Veterans Highway (SR 129)
- Co-tenants include LA Fitness, Urgent Care of Fairfield, Verizon Wireless, Spring Street Vitamins and Principled Chiropractic
- Area retailers include Target, JC Penney, Dick's Sporting Goods, Walmart Super Center, Kohl's, Office Depot, Menards, Home Depot, Michael's, Bed Bath & Beyond, Old Navy, Petsmart, and Best Buy

#### TRAFFIC COUNT

- Princeton Road: 21,702 VPD
- Bypass 4: 38,209 VPD
- SR 129: 36,477 VPD

## Lakewood Commons Hamilton, Ohio

38,209 VPD

Bypass SR 4

#

Anchor

**Princeton Road** 

The information herein is not guaranteed. Although obtained from reliable sources, it is subject to errors, omissions, prior to sale and withdrawal from the market without notice.