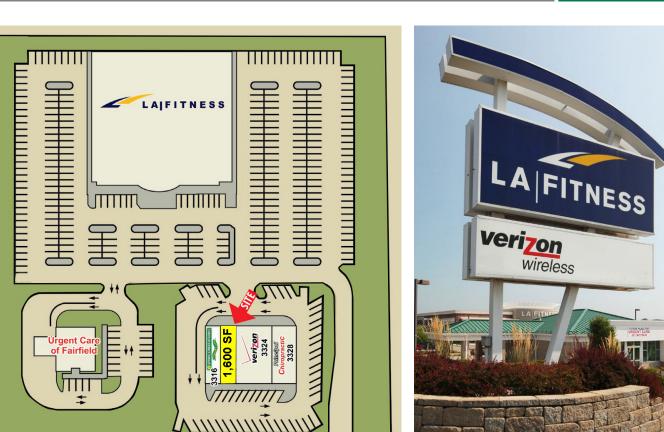

### AVAILABLE FOR LEASE: 1,600 SF

- Across from Bridgewater Falls Shopping Center
- Excellent Visibility

#### HIGHLIGHTS

- Prime location on NEC of Princeton Road and By Pass 4, less than onehalf mile from full interchange with Butler County Veterans Highway (SR 129)
- Co-tenants include LA Fitness, Urgent Care of Fairfield, Verizon Wireless, Spring Street Vitamins and Principled Chiropractic
- Area retailers include Target, JC Penney, Dick's Sporting Goods, Walmart Super Center, Kohl's, Office Depot, Menards, Home Depot, Michael's, Bed Bath & Beyond, Old Navy, Petsmart, and Best Buy