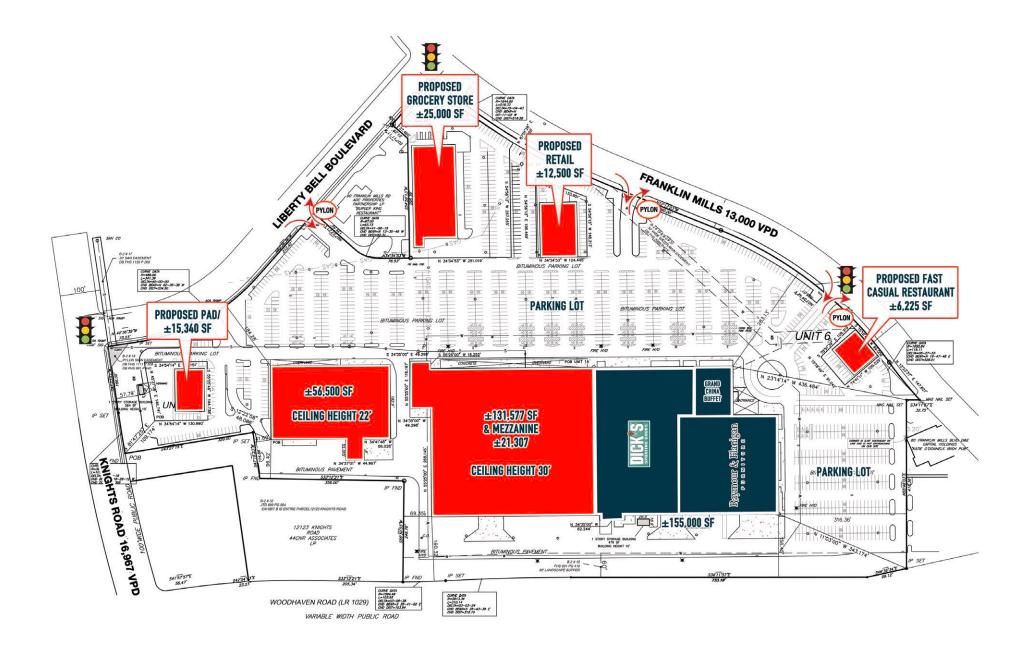

# **4501 WOODHAVEN ROAD**

PHILADELPHIA, PA

±6.226 SF-131.577 SF AVAILABLE FOR LEASE OR SALE

**JOIN** 

Raymour & Flanigan

## property highlights.

- Large format retail opportunity available in dense Franklin Mills marketplace
- Can lease or purchase buildings & pad sites
- Multiple size configurations available; boxes can be demised
- Adjacent to Philadelphia Mills Mall (1.65 Million SF of retail space)
- Perfect fit for Grocery, Medical, Storage, Convenience Store, Wholesaler, Clubs, Entertainment
- Ceiling heights in former Walmart: 30' to the deck
- Ceiling heights in former Pathmark: 22' to the deck