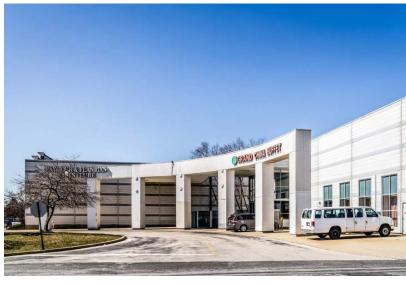

## property highlights.

- Large format retail opportunity available in dense Franklin Mills marketplace
- Can lease or purchase buildings & pad sites
- Multiple size configurations available; boxes can be demised
- Adjacent to Philadelphia Mills Mall (1.65 Million SF of retail space)
- Perfect fit for Grocery, Medical, Storage, Convenience Store, Wholesaler, Clubs, Entertainment
- Ceiling heights in former Walmart: 30' to the deck
- Ceiling heights in former Pathmark: 22' to the deck