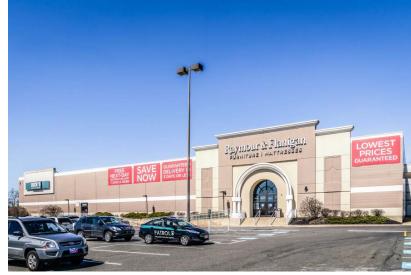

# **4501 WOODHAVEN ROAD**

PHILADELPHIA, PA

±6.226 SF-131.577 SF AVAILABLE FOR LEASE OR SALE

**JOIN** 

Raymour & Flanigan

## property highlights.

- Large format retail opportunity available in dense Franklin Mills marketplace
- Can lease or purchase buildings & pad sites
- Multiple size configurations available; boxes can be demised
- Adjacent to Philadelphia Mills Mall (1.65 Million SF of retail space)
- Perfect fit for Grocery, Medical, Storage, Convenience Store, Wholesaler, Clubs, Entertainment
- Ceiling heights in former Walmart: 30' to the deck
- Ceiling heights in former Pathmark: 22' to the deck