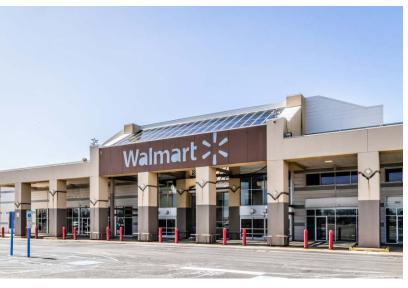

## property highlights.

- Large format retail opportunity available in dense Franklin Mills marketplace
- Can lease or purchase buildings & pad sites
- Multiple size configurations available; boxes can be demised
- Adjacent to Philadelphia Mills Mall (1.65 Million SF of retail space)
- Perfect fit for Grocery, Medical, Storage, Convenience Store, Wholesaler, Clubs, Entertainment
- Ceiling heights in former Walmart: 30' to the deck
- Ceiling heights in former Pathmark: 22' to the deck