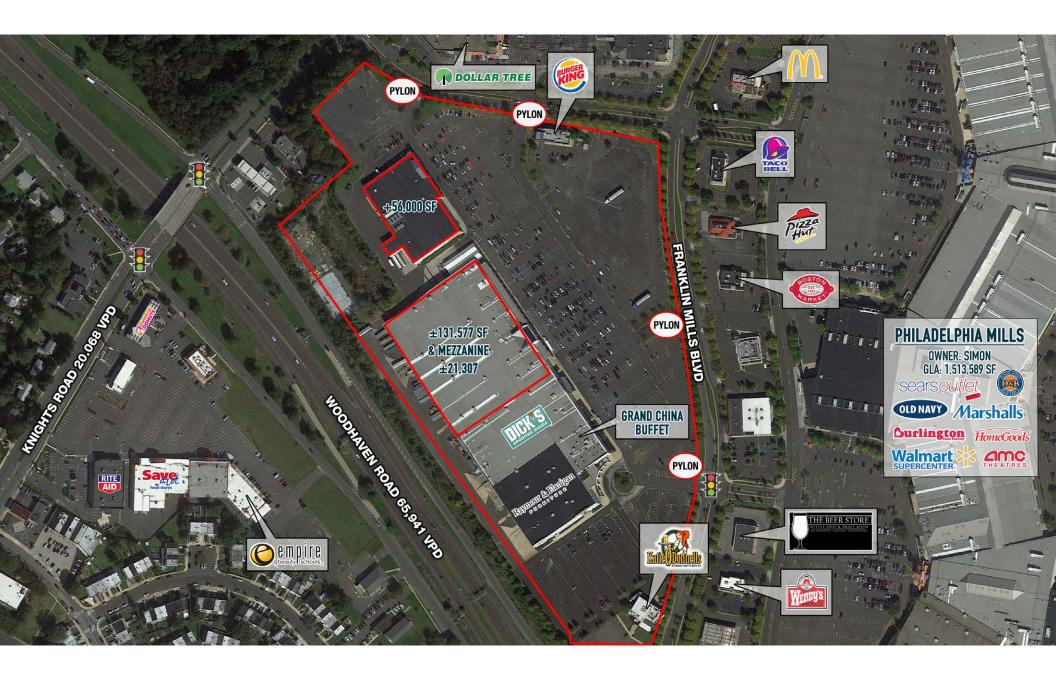

## property highlights.

- Large format retail opportunity available in dense Franklin Mills marketplace
- Can lease or purchase buildings & pad sites
- Multiple size configurations available; boxes can be demised
- Adjacent to Philadelphia Mills Mall (1.65 Million SF of retail space)
- Perfect fit for Grocery, Medical, Storage, Convenience Store, Wholesaler, Clubs, Entertainment
- Ceiling heights in former Walmart: 30' to the deck
- Ceiling heights in former Pathmark: 22' to the deck

TRAFFIC COUNT: WOODHAVEN ROAD 65,000 VPD \*ESRI 2017