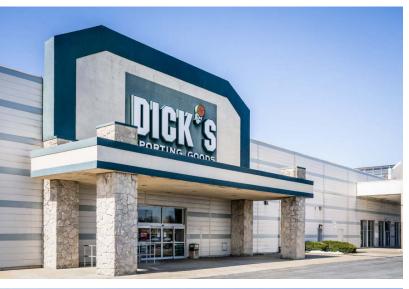

# **4501 WOODHAVEN ROAD**

PHILADELPHIA, PA

±6.226 SF-131.577 SF AVAILABLE FOR LEASE OR SALE

**JOIN** 

Raymour & Flanigan

## property highlights.

- Large format retail opportunity available in dense Franklin Mills marketplace
- Can lease or purchase buildings & pad sites
- Multiple size configurations available; boxes can be demised
- Adjacent to Philadelphia Mills Mall (1.65 Million SF of retail space)
- Perfect fit for Grocery, Medical, Storage, Convenience Store, Wholesaler, Clubs, Entertainment
- Ceiling heights in former Walmart: 30' to the deck
- Ceiling heights in former Pathmark: 22' to the deck