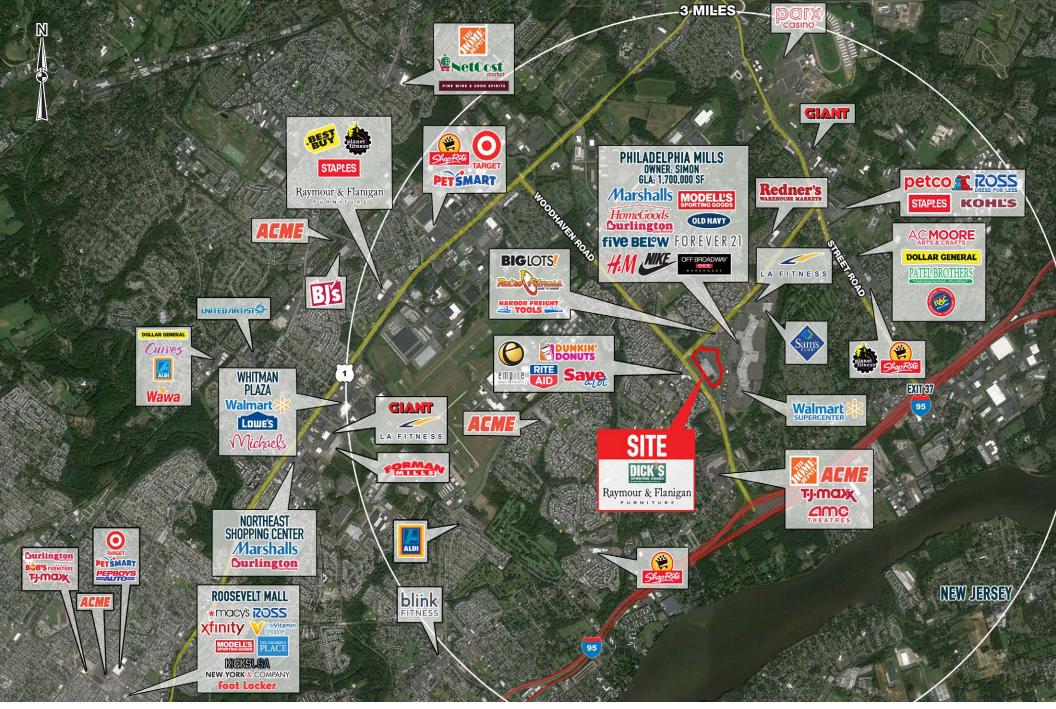

## property highlights.

- Large format retail opportunity available in dense Franklin Mills marketplace
- Can lease or purchase buildings & pad sites
- Multiple size configurations available; boxes can be demised
- Adjacent to Philadelphia Mills Mall (1.65 Million SF of retail space)
- Perfect fit for Grocery, Medical, Storage, Convenience Store, Wholesaler, Clubs, Entertainment
- Ceiling heights in former Walmart: 30' to the deck
- Ceiling heights in former Pathmark: 22' to the deck