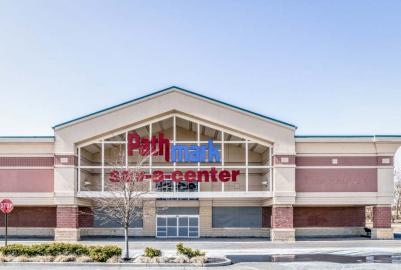

## property highlights.

- Large format retail opportunity available in dense Franklin Mills marketplace
- Can lease or purchase buildings & pad sites
- Multiple size configurations available; boxes can be demised
- Adjacent to Philadelphia Mills Mall (1.65 Million SF of retail space)
- Perfect fit for Grocery, Medical, Storage, Convenience Store, Wholesaler, Clubs, Entertainment
- Ceiling heights in former Walmart: 30' to the deck
- Ceiling heights in former Pathmark: 22' to the deck