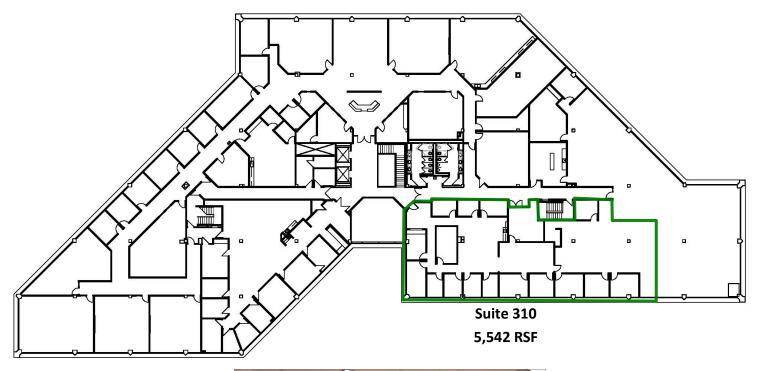

# Holmes Corporate Center I

Available Space | 1001 East 101st Terrace

#### **Available Suites**

| <u>Building</u> | <u>Size</u> |
|-----------------|-------------|
| Suite 210       | 8,101 RSF   |
| Suite 240       | 1,645 RSF   |
| Suite 210/240   | 9,746 RSF   |
| Suite 310       | 5.542 RSF   |

#### 3rd Floor