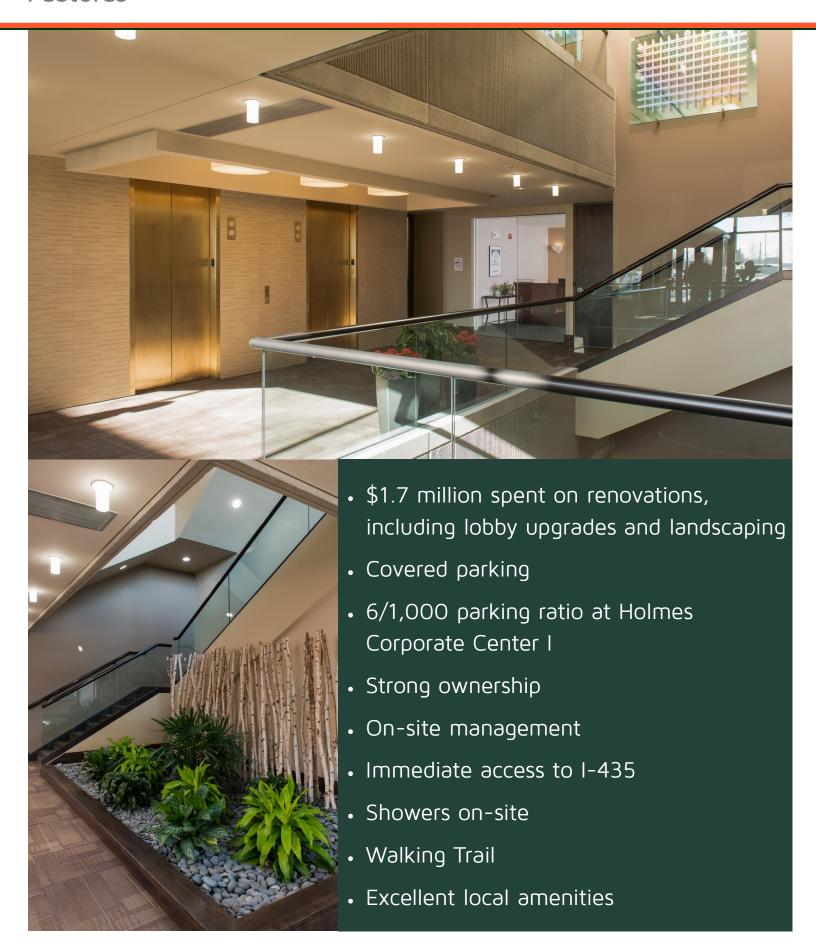

# Holmes Corporate Center I & II 1001 & 800 East 101st Terrace

Kansas City, MO 64114



WATERFORD

PROPERTY COMPANY, LLC

### Holmes Corporate Center

#### **Features**



## Holmes Corporate Center

Area Map and Amenities



#### In close proximity to:

- More than a dozen restaurants and coffee shops
- Ward Parkway Shopping Center
- Town Place Shopping Center
- Additional shopping and entertainment within 10 minutes
- Six day care centers
- Several gas and convenience stations
- Five banks
- 26 restaurants



# Holmes Corporate Center I

Available Space | 1001 East 101st Terrace



#### **Available Suites**

| <u>Building</u> | <u>Size</u> |
|-----------------|-------------|
| Suite 210       | 8,101 RSF   |
| Suite 240       | 1,645 RSF   |
| Suite 210/240   | 9,746 RSF   |
| Suite 310       | 5.542 RSF   |

#### 2nd Floor



# Holmes Corporate Center I

Available Space | 1001 East 101st Terrace

#### 3rd Floor









# Holmes Corporate Center II

Ava