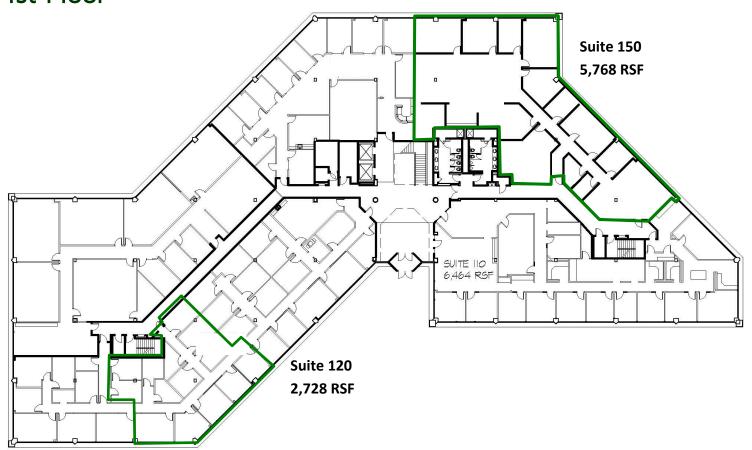

#### **Available Suites**

| Building  | <u>Size</u> |
|-----------|-------------|
| Suite 120 | 2,728 RSF   |
| Suite 150 | 5,768 RSF   |
| Suite 210 | 1,838 RSF   |
| Suite 230 | 5,085 RSF   |
| Suite 250 | 1,392 RSF   |