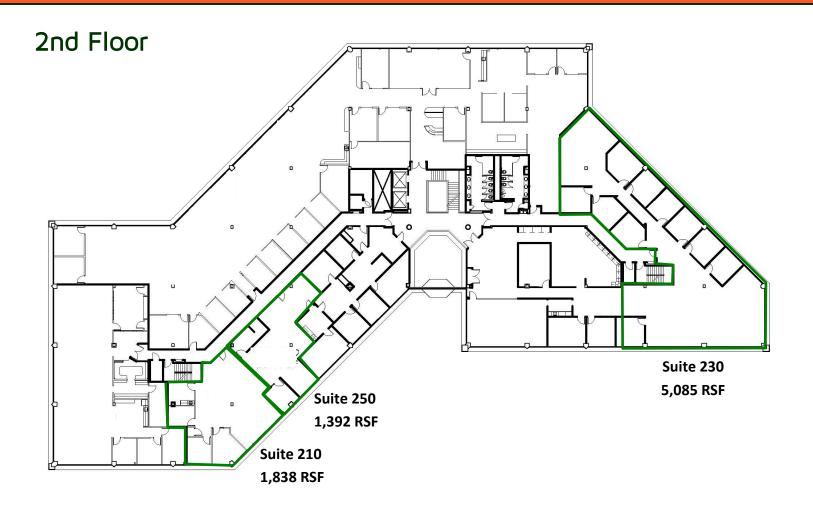

# Holmes Corporate Center II

Available Space | 800 East 101st Terrace

#### **Available Suites**

| Building  | <u>Size</u> |
|-----------|-------------|
| Suite 120 | 2,728 RSF   |
| Suite 150 | 5,768 RSF   |
| Suite 210 | 1,838 RSF   |
| Suite 230 | 5,085 RSF   |
| Suite 250 | 1,392 RSF   |

#### 2nd Floor