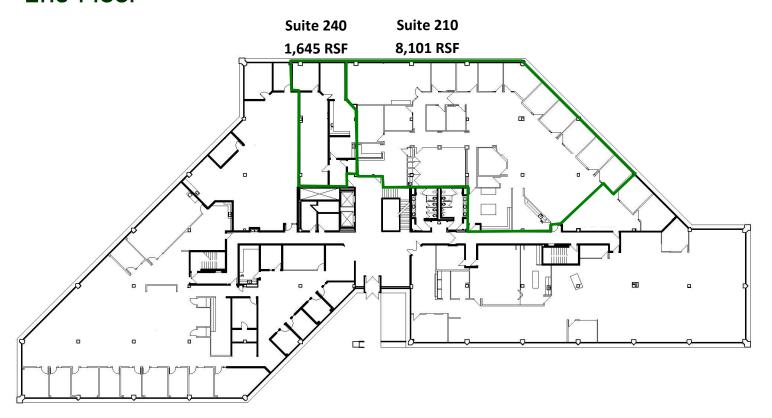

# Holmes Corporate Center I

Available Space | 1001 East 101st Terrace

#### **Available Suites**

| <u>Building</u> | <u>Size</u> |
|-----------------|-------------|
| Suite 210       | 8,101 RSF   |
| Suite 240       | 1,645 RSF   |
| Suite 210/240   | 9,746 RSF   |
| Suite 310       | 5.542 RSF   |

#### 2nd Floor