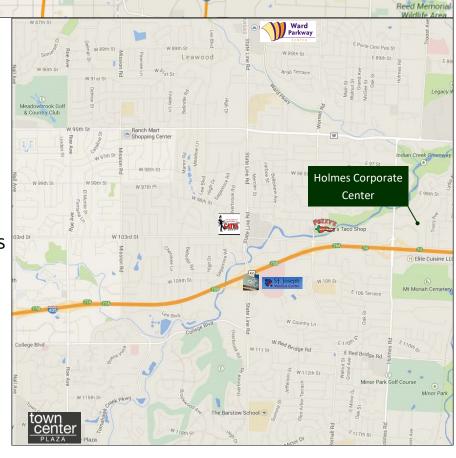

## Holmes Corporate Center

Area Map and Amenities

#### In close proximity to:

- More than a dozen restaurants and coffee shops
- Ward Parkway Shopping Center
- Town Place Shopping Center
- Additional shopping and entertainment within 10 minutes
- Six day care centers
- Several gas and convenience stations
- Five banks
- 26 restaurants