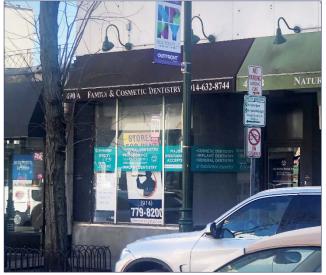

## NEW ROCHELLE, NY - 490A Main Street

## FOR LEASE: FORMER DENTIST SITE RETAIL/OFFICE USES APPROVED

## 1,500 SF | \$3,750/Mon. Modified Gross

- Fantastic Vehicle & Foot Traffic and Exposure to Busy Downtown Main Street
- Street and Metered Parking Available
- Basement Available
- 9 Ft Ceilings
- Steps from New Roc City
- More than 2,000 Residential Units Under Development within a 0.25 Mile Radius