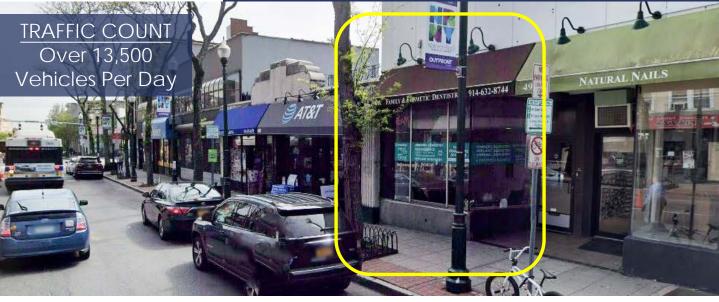

## NEW ROCHELLE, NY - 490A Main Street

## FOR LEASE: FORMER DENTIST SITE RETAIL/OFFICE USES APPROVED

## 1,500 SF | \$3,750/Mon. Modified Gross

- Fantastic Vehicle & Foot Traffic and Exposure to Busy Downtown Main Street
- Street and Metered Parking Available
- Basement Available
- 9 Ft Ceilings
- Steps from New Roc City
- More than 2,000 Residential Units Under Development within a 0.25 Mile Radius