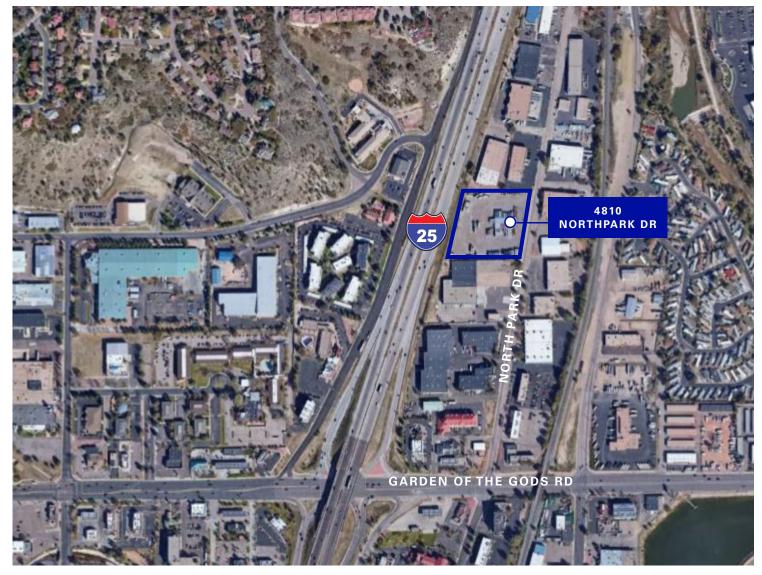

ed from sources deemed reliable but has not been verified and no guarantee, warranty or representation, either express or implied, is made with respect to such information. Terms of sale or lease and availability are subject to change or withdrawal without notice.

| 4810 NORTHPARK DR      |                   |
|------------------------|-------------------|
| Building Size          | Zoning            |
| 6,000 SF               | M1                |
| (cross dock & offices) |                   |
|                        | Assessor's Parcel |
| Land Size              | 6319305004        |
| 4 acres                | YOC               |
|                        |                   |
|                        | 1968              |
|                        |                   |

## Aerial View



#### CONTACT

Simon Penner Director t 719-228-0504

spenner@ngkf.com

nmrk.com

NEWMARK