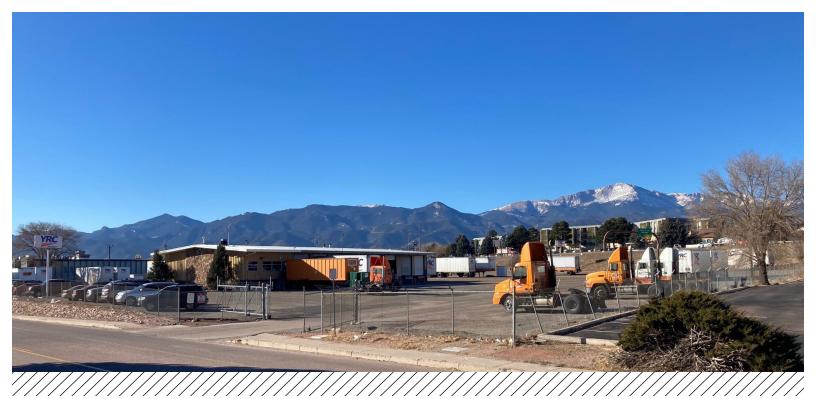

# For Sale - Colorado Springs Truck Terminal

## Truck Terminal for Sale

### **Property Highlights**

- Excellent I-25 and Garden of the Gods access
- Steel Construction (1968)
- Number of Docks- 19
- Fully fenced and paved yard

111 S Tejon St, Suite 400 Colorado Springs, CO 80903