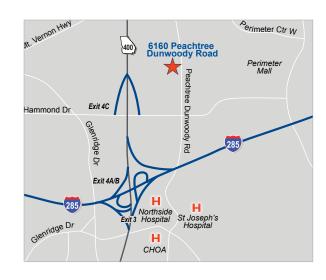

#### **HIGHLIGHTS**

- Prime Central Perimeter location
- Floor to ceiling glass windows
- Drive-up parking
- Close proximity to Northside and St. Joseph Hospitals
- Easy Access to GA 400 and I-285

M. BRETT BUCKNER, CCIM, SIOR 770.913.3923 | bbuckner@ackermanco.net www.ackermanco.com