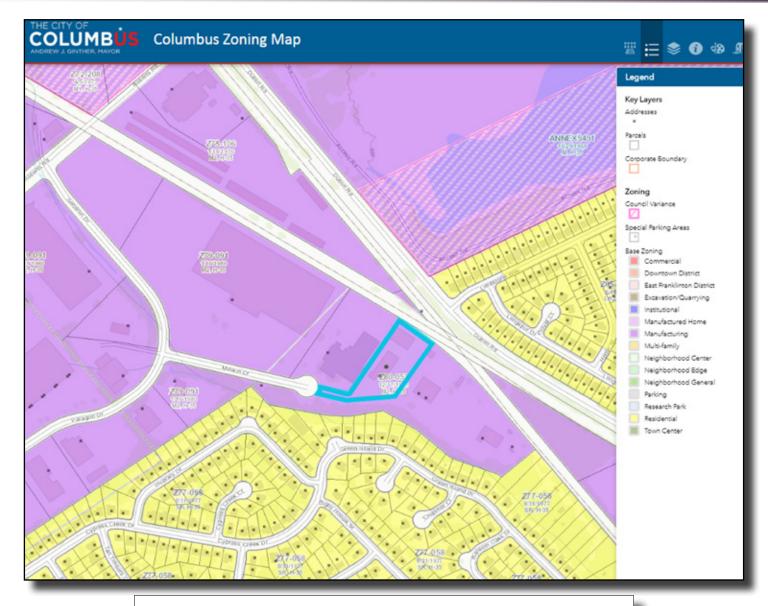

# SINGLE WAREHOUSE SUITE FOR LEASE

3494 Millikin Ct, Columbus, OH 43228

### **Property Highlights**

Address: 3494 Millikin Ct,

Columbus, OH 43228

**County:** Franklin

PID: 560-239360-00

Location: Near I-270 &

**Roberts Rd** 

Space available: 2,240 +/- SF

Lease Rate: \$2,175.00/month Gross

**Tenant Pays:** Water, Gas, Electric,

Phone, Janitorial

Zoning: M-2 Manufacturing

Click <u>here</u> to see zoning text