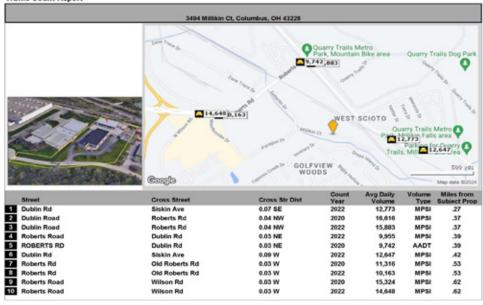

### **Demographics & Traffic**

#### **Demographic Summary Report**

#### 3494 Millikin Ct, Columbus, OH 43228

|                                    |           |        |           | 100    | Control of the Contro |
|------------------------------------|-----------|--------|-----------|--------|--------------------------------------------------------------------------------------------------------------------------------------------------------------------------------------------------------------------------------------------------------------------------------------------------------------------------------------------------------------------------------------------------------------------------------------------------------------------------------------------------------------------------------------------------------------------------------------------------------------------------------------------------------------------------------------------------------------------------------------------------------------------------------------------------------------------------------------------------------------------------------------------------------------------------------------------------------------------------------------------------------------------------------------------------------------------------------------------------------------------------------------------------------------------------------------------------------------------------------------------------------------------------------------------------------------------------------------------------------------------------------------------------------------------------------------------------------------------------------------------------------------------------------------------------------------------------------------------------------------------------------------------------------------------------------------------------------------------------------------------------------------------------------------------------------------------------------------------------------------------------------------------------------------------------------------------------------------------------------------------------------------------------------------------------------------------------------------------------------------------------------|
| adius                              | 1 Mile    |        | 3 Mile    |        | 5 Mile                                                                                                                                                                                                                                                                                                                                                                                                                                                                                                                                                                                                                                                                                                                                                                                                                                                                                                                                                                                                                                                                                                                                                                                                                                                                                                                                                                                                                                                                                                                                                                                                                                                                                                                                                                                                                                                                                                                                                                                                                                                                                                                         |
| Population                         |           |        |           |        |                                                                                                                                                                                                                                                                                                                                                                                                                                                                                                                                                                                                                                                                                                                                                                                                                                                                                                                                                                                                                                                                                                                                                                                                                                                                                                                                                                                                                                                                                                                                                                                                                                                                                                                                                                                                                                                                                                                                                                                                                                                                                                                                |
| 2028 Projection                    | 4,922     |        | 75,658    |        | 309,141                                                                                                                                                                                                                                                                                                                                                                                                                                                                                                                                                                                                                                                                                                                                                                                                                                                                                                                                                                                                                                                                                                                                                                                                                                                                                                                                                                                                                                                                                                                                                                                                                                                                                                                                                                                                                                                                                                                                                                                                                                                                                                                        |
| 2023 Estimate                      | 4,849     |        | 75,280    |        | 306,730                                                                                                                                                                                                                                                                                                                                                                                                                                                                                                                                                                                                                                                                                                                                                                                                                                                                                                                                                                                                                                                                                                                                                                                                                                                                                                                                                                                                                                                                                                                                                                                                                                                                                                                                                                                                                                                                                                                                                                                                                                                                                                                        |
| 2010 Census                        | 4,091     |        | 67,977    |        | 270,855                                                                                                                                                                                                                                                                                                                                                                                                                                                                                                                                                                                                                                                                                                                                                                                                                                                                                                                                                                                                                                                                                                                                                                                                                                                                                                                                                                                                                                                                                                                                                                                                                                                                                                                                                                                                                                                                                                                                                                                                                                                                                                                        |
| Growth 2023 - 2028                 | 1.51%     |        | 0.50%     |        | 0.79%                                                                                                                                                                                                                                                                                                                                                                                                                                                                                                                                                                                                                                                                                                                                                                                                                                                                                                                                                                                                                                                                                                                                                                                                                                                                                                                                                                                                                                                                                                                                                                                                                                                                                                                                                                                                                                                                                                                                                                                                                                                                                                                          |
| Growth 2010 - 2023                 | 18.53%    |        | 10.74%    |        | 13.25%                                                                                                                                                                                                                                                                                                                                                                                                                                                                                                                                                                                                                                                                                                                                                                                                                                                                                                                                                                                                                                                                                                                                                                                                                                                                                                                                                                                                                                                                                                                                                                                                                                                                                                                                                                                                                                                                                                                                                                                                                                                                                                                         |
| 2023 Population by Hispanic Origin | 339       |        | 4,556     |        | 23,013                                                                                                                                                                                                                                                                                                                                                                                                                                                                                                                                                                                                                                                                                                                                                                                                                                                                                                                                                                                                                                                                                                                                                                                                                                                                                                                                                                                                                                                                                                                                                                                                                                                                                                                                                                                                                                                                                                                                                                                                                                                                                                                         |
| 2023 Population                    | 4,849     |        | 75,280    |        | 306,730                                                                                                                                                                                                                                                                                                                                                                                                                                                                                                                                                                                                                                                                                                                                                                                                                                                                                                                                                                                                                                                                                                                                                                                                                                                                                                                                                                                                                                                                                                                                                                                                                                                                                                                                                                                                                                                                                                                                                                                                                                                                                                                        |
| White                              | 3,809     | 78.55% | 63,573    | 84.45% | 238,873 77.88%                                                                                                                                                                                                                                                                                                                                                                                                                                                                                                                                                                                                                                                                                                                                                                                                                                                                                                                                                                                                                                                                                                                                                                                                                                                                                                                                                                                                                                                                                                                                                                                                                                                                                                                                                                                                                                                                                                                                                                                                                                                                                                                 |
| Black                              | 404       | 8.33%  | 3,982     | 5.29%  | 29,680 9.67%                                                                                                                                                                                                                                                                                                                                                                                                                                                                                                                                                                                                                                                                                                                                                                                                                                                                                                                                                                                                                                                                                                                                                                                                                                                                                                                                                                                                                                                                                                                                                                                                                                                                                                                                                                                                                                                                                                                                                                                                                                                                                                                   |
| Am. Indian & Alaskan               | 10        | 0.21%  | 166       | 0.22%  | 1,169 0.38%                                                                                                                                                                                                                                                                                                                                                                                                                                                                                                                                                                                                                                                                                                                                                                                                                                                                                                                                                                                                                                                                                                                                                                                                                                                                                                                                                                                                                                                                                                                                                                                                                                                                                                                                                                                                                                                                                                                                                                                                                                                                                                                    |
| Asian                              | 474       | 9.78%  | 5,456     | 7.25%  | 26,537 8.65%                                                                                                                                                                                                                                                                                                                                                                                                                                                                                                                                                                                                                                                                                                                                                                                                                                                                                                                                                                                                                                                                                                                                                                                                                                                                                                                                                                                                                                                                                                                                                                                                                                                                                                                                                                                                                                                                                                                                                                                                                                                                                                                   |
| Hawaiian & Pacific Island          | 3         | 0.06%  | 45        | 0.06%  | 182 0.06%                                                                                                                                                                                                                                                                                                                                                                                                                                                                                                                                                                                                                                                                                                                                                                                                                                                                                                                                                                                                                                                                                                                                                                                                                                                                                                                                                                                                                                                                                                                                                                                                                                                                                                                                                                                                                                                                                                                                                                                                                                                                                                                      |
| Other                              | 148       | 3.05%  | 2,057     | 2.73%  | 10,309 3.36%                                                                                                                                                                                                                                                                                                                                                                                                                                                                                                                                                                                                                                                                                                                                                                                                                                                                                                                                                                                                                                                                                                                                                                                                                                                                                                                                                                                                                                                                                                                                                                                                                                                                                                                                                                                                                                                                                                                                                                                                                                                                                                                   |
| U.S. Armed Forces                  | 14        |        | 71        |        | 159                                                                                                                                                                                                                                                                                                                                                                                                                                                                                                                                                                                                                                                                                                                                                                                                                                                                                                                                                                                                                                                                                                                                                                                                                                                                                                                                                                                                                                                                                                                                                                                                                                                                                                                                                                                                                                                                                                                                                                                                                                                                                                                            |
| Households                         |           |        |           |        |                                                                                                                                                                                                                                                                                                                                                                                                                                                                                                                                                                                                                                                                                                                                                                                                                                                                                                                                                                                                                                                                                                                                                                                                                                                                                                                                                                                                                                                                                                                                                                                                                                                                                                                                                                                                                                                                                                                                                                                                                                                                                                                                |
| 2028 Projection                    | 2,171     |        | 32,012    |        | 126,063                                                                                                                                                                                                                                                                                                                                                                                                                                                                                                                                                                                                                                                                                                                                                                                                                                                                                                                                                                                                                                                                                                                                                                                                                                                                                                                                                                                                                                                                                                                                                                                                                                                                                                                                                                                                                                                                                                                                                                                                                                                                                                                        |
| 2023 Estimate                      | 2,143     |        | 31,889    |        | 125,117                                                                                                                                                                                                                                                                                                                                                                                                                                                                                                                                                                                                                                                                                                                                                                                                                                                                                                                                                                                                                                                                                                                                                                                                                                                                                                                                                                                                                                                                                                                                                                                                                                                                                                                                                                                                                                                                                                                                                                                                                                                                                                                        |
| 2010 Census                        | 1,834     |        | 29,038    |        | 111,265                                                                                                                                                                                                                                                                                                                                                                                                                                                                                                                                                                                                                                                                                                                                                                                                                                                                                                                                                                                                                                                                                                                                                                                                                                                                                                                                                                                                                                                                                                                                                                                                                                                                                                                                                                                                                                                                                                                                                                                                                                                                                                                        |
| Growth 2023 - 2028                 | 1.31%     |        | 0.39%     |        | 0.76%                                                                                                                                                                                                                                                                                                                                                                                                                                                                                                                                                                                                                                                                                                                                                                                                                                                                                                                                                                                                                                                                                                                                                                                                                                                                                                                                                                                                                                                                                                                                                                                                                                                                                                                                                                                                                                                                                                                                                                                                                                                                                                                          |
| Growth 2010 - 2023                 | 16.85%    |        | 9.82%     |        | 12.45%                                                                                                                                                                                                                                                                                                                                                                                                                                                                                                                                                                                                                                                                                                                                                                                                                                                                                                                                                                                                                                                                                                                                                                                                                                                                                                                                                                                                                                                                                                                                                                                                                                                                                                                                                                                                                                                                                                                                                                                                                                                                                                                         |
| Owner Occupied                     | 1,245     | 58.10% | 20,673    | 64.83% | 63,919 51.09%                                                                                                                                                                                                                                                                                                                                                                                                                                                                                                                                                                                                                                                                                                                                                                                                                                                                                                                                                                                                                                                                                                                                                                                                                                                                                                                                                                                                                                                                                                                                                                                                                                                                                                                                                                                                                                                                                                                                                                                                                                                                                                                  |
| Renter Occupied                    | 898       | 41.90% | 11,215    | 35.17% | 61,198 48.91%                                                                                                                                                                                                                                                                                                                                                                                                                                                                                                                                                                                                                                                                                                                                                                                                                                                                                                                                                                                                                                                                                                                                                                                                                                                                                                                                                                                                                                                                                                                                                                                                                                                                                                                                                                                                                                                                                                                                                                                                                                                                                                                  |
| 2023 Households by HH Income       | 2,143     |        | 31,887    |        | 125,117                                                                                                                                                                                                                                                                                                                                                                                                                                                                                                                                                                                                                                                                                                                                                                                                                                                                                                                                                                                                                                                                                                                                                                                                                                                                                                                                                                                                                                                                                                                                                                                                                                                                                                                                                                                                                                                                                                                                                                                                                                                                                                                        |
| Income: <\$25,000                  | 224       | 10.45% | 2,878     | 9.03%  | 20,473 16.36%                                                                                                                                                                                                                                                                                                                                                                                                                                                                                                                                                                                                                                                                                                                                                                                                                                                                                                                                                                                                                                                                                                                                                                                                                                                                                                                                                                                                                                                                                                                                                                                                                                                                                                                                                                                                                                                                                                                                                                                                                                                                                                                  |
| Income: \$25,000 - \$50,000        | 166       | 7.75%  | 4,448     | 13.95% | 23,120 18.48%                                                                                                                                                                                                                                                                                                                                                                                                                                                                                                                                                                                                                                                                                                                                                                                                                                                                                                                                                                                                                                                                                                                                                                                                                                                                                                                                                                                                                                                                                                                                                                                                                                                                                                                                                                                                                                                                                                                                                                                                                                                                                                                  |
| Income: \$50,000 - \$75,000        | 588       | 27.44% | 4,799     | 15.05% | 22,656 18.11%                                                                                                                                                                                                                                                                                                                                                                                                                                                                                                                                                                                                                                                                                                                                                                                                                                                                                                                                                                                                                                                                                                                                                                                                                                                                                                                                                                                                                                                                                                                                                                                                                                                                                                                                                                                                                                                                                                                                                                                                                                                                                                                  |
| Income: \$75,000 - \$100,000       | 240       | 11.20% | 4,087     | 12.82% | 14,364 11.48%                                                                                                                                                                                                                                                                                                                                                                                                                                                                                                                                                                                                                                                                                                                                                                                                                                                                                                                                                                                                                                                                                                                                                                                                                                                                                                                                                                                                                                                                                                                                                                                                                                                                                                                                                                                                                                                                                                                                                                                                                                                                                                                  |
| Income: \$100,000 - \$125,000      | 451       | 21.05% | 4,500     | 14.11% | 14,157 11.32%                                                                                                                                                                                                                                                                                                                                                                                                                                                                                                                                                                                                                                                                                                                                                                                                                                                                                                                                                                                                                                                                                                                                                                                                                                                                                                                                                                                                                                                                                                                                                                                                                                                                                                                                                                                                                                                                                                                                                                                                                                                                                                                  |
| Income: \$125,000 - \$150,000      | 81        | 3.78%  | 2,663     | 8.35%  | 8,308 6.64%                                                                                                                                                                                                                                                                                                                                                                                                                                                                                                                                                                                                                                                                                                                                                                                                                                                                                                                                                                                                                                                                                                                                                                                                                                                                                                                                                                                                                                                                                                                                                                                                                                                                                                                                                                                                                                                                                                                                                                                                                                                                                                                    |
| Income: \$150,000 - \$200,000      | 172       | 8.03%  | 3,586     | 11.25% | 10,992 8.79%                                                                                                                                                                                                                                                                                                                                                                                                                                                                                                                                                                                                                                                                                                                                                                                                                                                                                                                                                                                                                                                                                                                                                                                                                                                                                                                                                                                                                                                                                                                                                                                                                                                                                                                                                                                                                                                                                                                                                                                                                                                                                                                   |
| Income: \$200,000+                 | 221       | 10.31% | 4,926     | 15.45% | 11,047 8.83%                                                                                                                                                                                                                                                                                                                                                                                                                                                                                                                                                                                                                                                                                                                                                                                                                                                                                                                                                                                                                                                                                                                                                                                                                                                                                                                                                                                                                                                                                                                                                                                                                                                                                                                                                                                                                                                                                                                                                                                                                                                                                                                   |
|                                    | 661       |        |           |        |                                                                                                                                                                                                                                                                                                                                                                                                                                                                                                                                                                                                                                                                                                                                                                                                                                                                                                                                                                                                                                                                                                                                                                                                                                                                                                                                                                                                                                                                                                                                                                                                                                                                                                                                                                                                                                                                                                                                                                                                                                                                                                                                |
| 2023 Avg Household Income          | \$106,708 |        | \$122,179 |        | \$95,101                                                                                                                                                                                                                                                                                                                                                                                                                                                                                                                                                                                                                                                                                                                                                                                                                                                                                                                                                                                                                                                                                                                                                                                                                                                                                                                                                                                                                                                                                                                                                                                                                                                                                                                                                                                                                                                                                                                                                                                                                                                                                                                       |