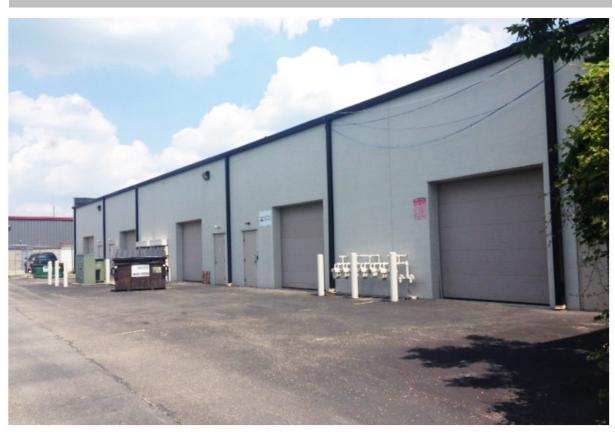

### SINGLE WAREHOUSE SUITE FOR LEASE!

2,240 +/- SF, 30' wide and 74.68' deep, single warehouse suite. It has 2 overhead doors. One is 8' x 8' and the second is 14' x 14' with an electric operator. There is also a security gate, a 100 AMP- 3-phase electrical service and a hanging unit heater. It is a fully insulated unit with a clear interior height of 16' to 18'. This lease does not include any utilities, so the tenant pays for their own gas, electricity, phone, and water, and takes care of their own interior maintenance.

#### **Features:**

- 100 % warehouse
- 1 restroom
- 2 drive-in doors
- 3 Phase 100 AMP electric service
- 16 to 18 foot clear height
- Heated
- Security gated

Celebrating **86** Years as Central Ohio's **Trusted** Commercial Real Estate Experts