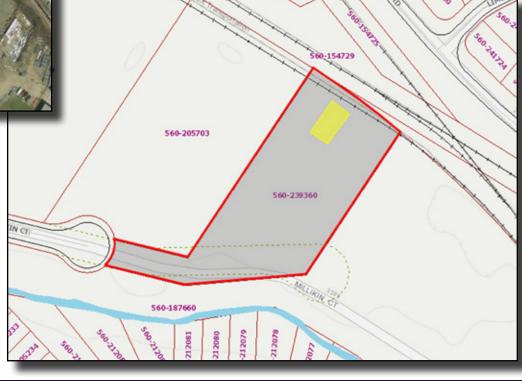

### **Property Highlights**

Address: 3494 Millikin Ct,

Columbus, OH 43228

**County:** Franklin

PID: 560-239360-00

Location: Near I-270 &

**Roberts Rd** 

Space available: 2,240 +/- SF

### **Great Location!**

Minutes to I-270 & I-70 10 Minutes to Downtown Columbus 20 Minutes to John Glenn Columbus Airport 25-30 Minutes to Polaris and Easton