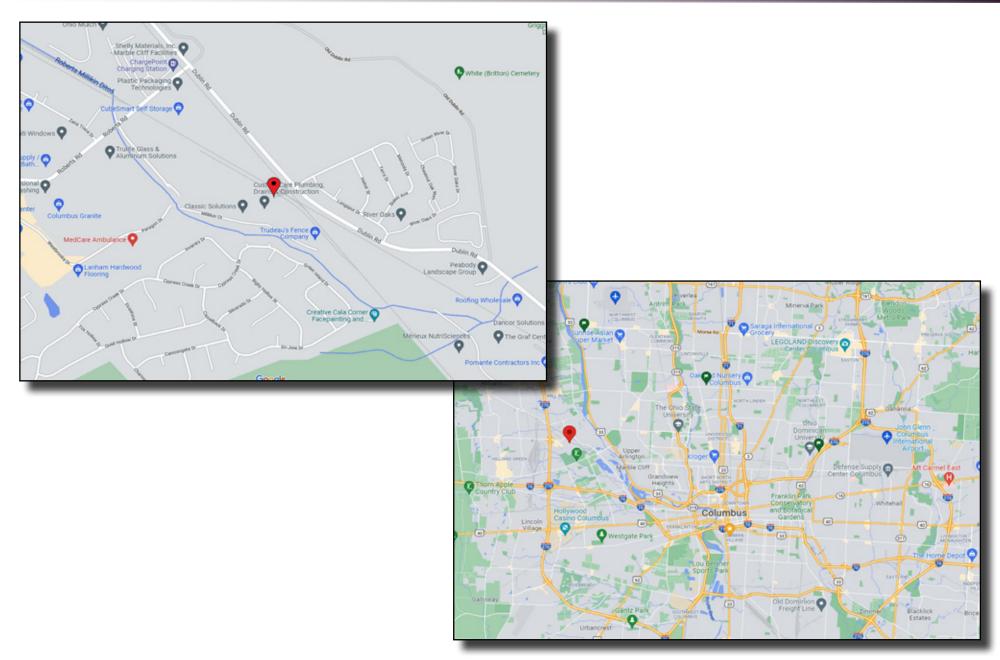

### **Great Location!**

Minutes to I-270 & I-70 10 Minutes to Downtown Columbus 20 Minutes to John Glenn Columbus Airport 25-30 Minutes to Polaris and Easton

### **Demographics & Traffic**