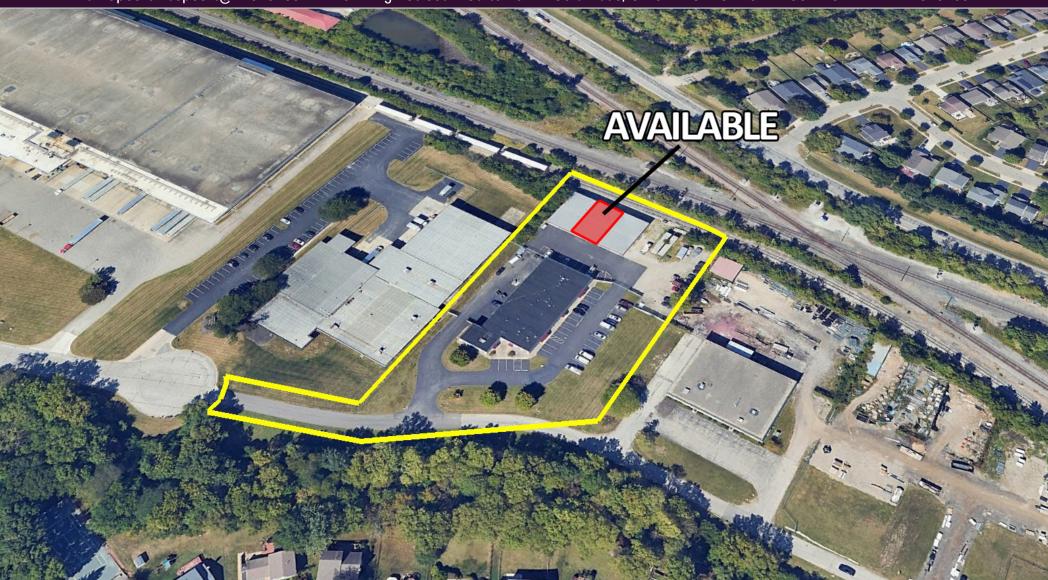

# SINGLE WAREHOUSE SUITE FOR LEASE

3494 Millikin Ct, Columbus, OH 43228

### SINGLE WAREHOUSE SUITE FOR LEASE!

2,240 +/- SF, 30' wide and 74.68' deep, single warehouse suite. It has 2 overhead doors. One is 8' x 8' and the second is 14' x 14' with an electric operator. There is also a security gate, a 100 AMP- 3-phase electrical service and a hanging unit heater. It is a fully insulated unit with a clear interior height of 16' to 18'. This lease does not include any utilities, so the tenant pays for their own gas, electricity, phone, and water, and takes care of their own interior maintenance.

### **Property Highlights**

Address: 3494 Millikin Ct,

Columbus, OH 43228

**County:** Franklin

PID: 560-239360-00

Location: Near I-270 &

**Roberts Rd** 

Space available: 2,240 +/- SF