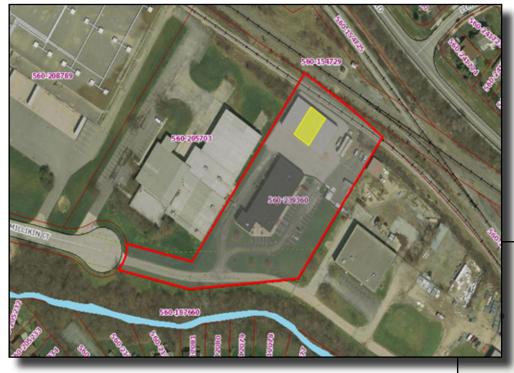

### **Property Highlights**

Address: 3494 Millikin Ct,

Columbus, OH 43228

**County:** Franklin

PID: 560-239360-00

Location: Near I-270 &

**Roberts Rd** 

Space available: 2,240 +/- SF

### **Great Location!**

Minutes to I-270 & I-70 10 Minutes to Downtown Columbus 20 Minutes to John Glenn Columbus Airport 25-30 Minutes to Polaris and Easton