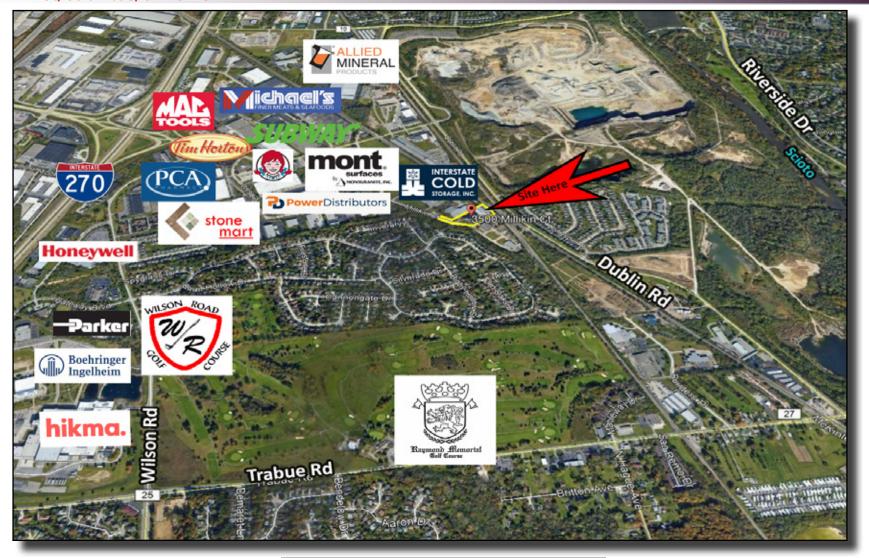

### **Great Location!**

Minutes to I-270 & I-70 10 Minutes to Downtown Columbus 20 Minutes to John Glenn Columbus Airport 25-30 Minutes to Polaris and Easton

# **Notable Projects YTD**