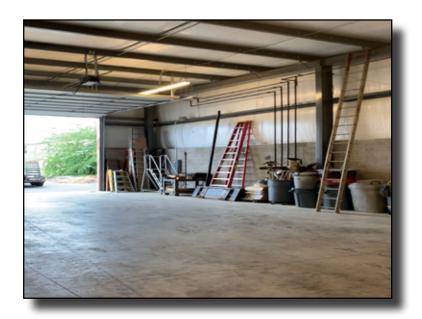

### SINGLE WAREHOUSE SUITE FOR LEASE!

2,240 +/- SF, 30' wide and 74.68' deep, single warehouse suite. It has 2 overhead doors. One is 8' x 8' and the second is 14' x 14' with an electric operator. There is also a security gate, a 100 AMP- 3-phase electrical service and a hanging unit heater. It is a fully insulated unit with a clear interior height of 16' to 18'. This lease does not include any utilities, so the tenant pays for their own gas, electricity, phone, and water, and takes care of their own interior maintenance.

#### **Features:**

- 100 % warehouse
- 1 restroom
- 2 drive-in doors
- 3 Phase 100 AMP electric service
- 16 to 18 foot clear height
- Heated
- Security gated

Celebrating **86** Years as Central Ohio's **Trusted** Commercial Real Estate Experts