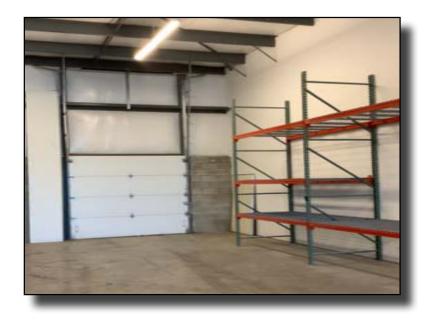

### SINGLE WAREHOUSE SUITE FOR LEASE!

2,240 +/- SF, 30' wide and 74.68' deep, single warehouse suite. It has 2 overhead doors. One is 8' x 8' and the second is 14' x 14' with an electric operator. There is also a security gate, a 100 AMP- 3-phase electrical service and a hanging unit heater. It is a fully insulated unit with a clear interior height of 16' to 18'. This lease does not include any utilities, so the tenant pays for their own gas, electricity, phone, and water, and takes care of their own interior maintenance.

#### **Features:**

- 100 % warehouse
- 1 restroom
- 2 drive-in doors
- 3 Phase 100 AMP electric service
- 16 to 18 foot clear height
- Heated
- Security gated

Celebrating **86** Years as Central Ohio's **Trusted** Commercial Real Estate Experts