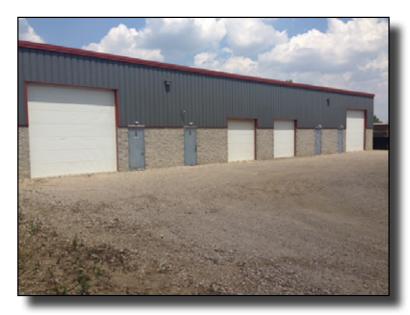

# SINGLE WAREHOUSE SUITE FOR LEASE

3494 Millikin Ct, Columbus, OH 43228

### SINGLE WAREHOUSE SUITE FOR LEASE!

2,240 +/- SF, 30' wide and 74.68' deep, single warehouse suite. It has 2 overhead doors. One is 8' x 8' and the second is 14' x 14' with an electric operator. There is also a security gate, a 100 AMP- 3-phase electrical service and a hanging unit heater. It is a fully insulated unit with a clear interior height of 16' to 18'. This lease does not include any utilities, so the tenant pays for their own gas, electricity, phone, and water, and takes care of their own interior maintenance.

### **Property Highlights**

Address: 3494 Millikin Ct,

Columbus, OH 43228

**County:** Franklin

PID: 560-239360-00

Location: Near I-270 &

**Roberts Rd** 

Space available: 2,240 +/- SF

#### **Features:**

- 100 % warehouse
- 1 restroom
- 2 drive-in doors
- 3 Phase 100 AMP electric service
- 16 to 18 foot clear height
- Heated
- Security gated

Celebrating **86** Years as Central Ohio's **Trusted** Commercial Real Estate Experts