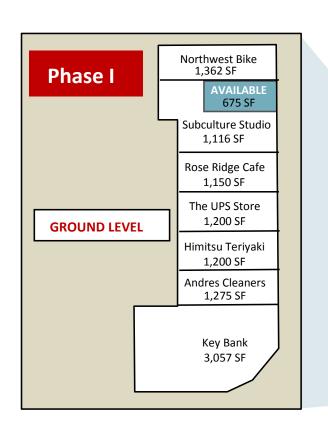

## SE Ridge St.

Landlord is providing time for plans, permits, and construction.

| RSF    |         |         |  |
|--------|---------|---------|--|
| 675 SF | \$28.00 | \$11.50 |  |

W

Early

Learning 2<sup>ND</sup> Floor