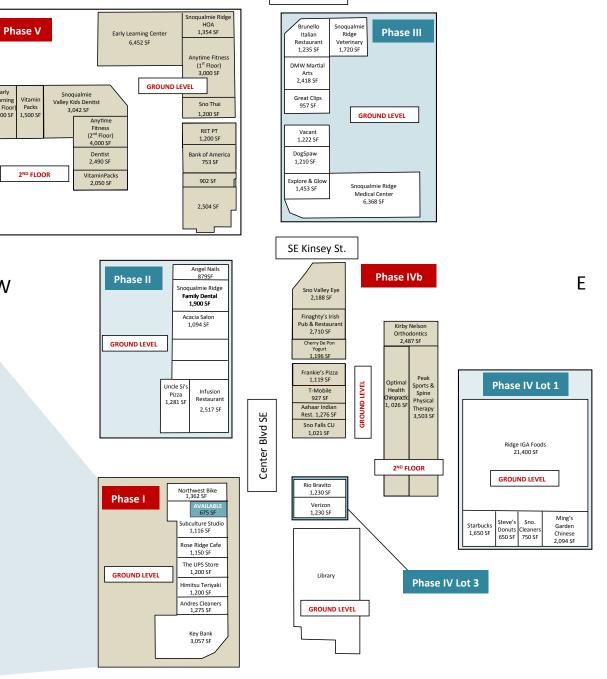

## SE Ridge St.

Landlord is providing time for plans, permits, and construction.

| RSF    |         |         |  |
|--------|---------|---------|--|
| 675 SF | \$28.00 | \$11.50 |  |

W

Early

Learning 2<sup>ND</sup> Floor

1.500 SF

Snoqualmie Parkway

## CENTER BLVD SE

SE KINSEY STREET

92.8% 55.4% ATTENDED COLLEGE (WITHIN 1 MILE)

**HOUSEHOLDS** WITH CHILDREN

(WITHIN 1 MILE)

THE INFORMATION CONTAINED HEREIN HAS BEEN GIVEN TO US BY THE OWNER OF THE PROPERTY OR OTHER SOURCES WE DEEM RELIABLE, WE HAVE NO REASON TO DOUBT ITS ACCURACY, BUT WE DO NOT GUARANTEE IT. ALL INFORMATION SHOULD BE VERIFIED PRIOR TO PURCHASE OR LEASE.