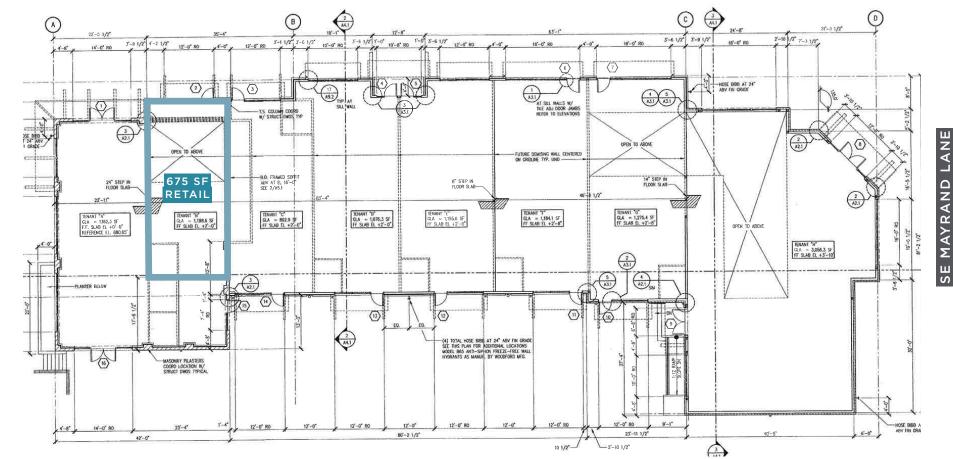

## SE Ridge St.

Landlord is providing time for plans, permits, and construction.

| RSF    |         |         |  |
|--------|---------|---------|--|
| 675 SF | \$28.00 | \$11.50 |  |

W

Early

Learning 2<sup>ND</sup> Floor

1.500 SF

Snoqualmie Parkway