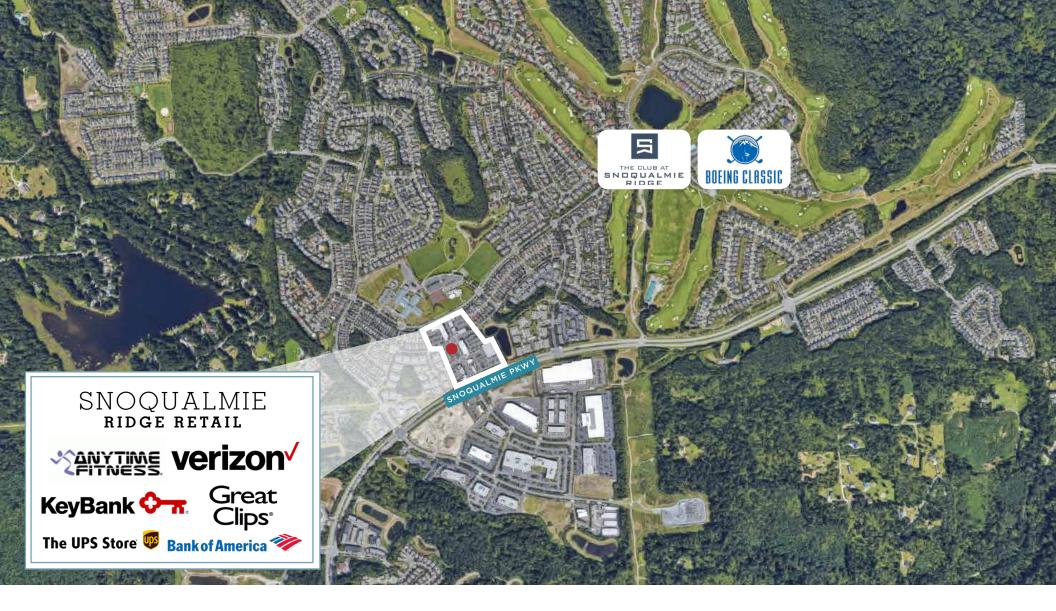

**Voted #5 Best Place to Live in America by Money Magazine (2015),** Snoqualmie Ridge is home to the premier golf course, The Club at Snoqualmie Ridge. Well known for their PGA TOUR Champions event Boeing Classic. Located just 19 miles from Bellevue and 10 miles east of Issaquah, WA.

## CENTER BLVD SE

SE KINSEY STREET

92.8% 55.4% ATTENDED COLLEGE (WITHIN 1 MILE)

**HOUSEHOLDS** WITH CHILDREN

(WITHIN 1 MILE)

THE INFORMATION CONTAINED HEREIN HAS BEEN GIVEN TO US BY THE OWNER OF THE PROPERTY OR OTHER SOURCES WE DEEM RELIABLE, WE HAVE NO REASON TO DOUBT ITS ACCURACY, BUT WE DO NOT GUARANTEE IT. ALL INFORMATION SHOULD BE VERIFIED PRIOR TO PURCHASE OR LEASE.