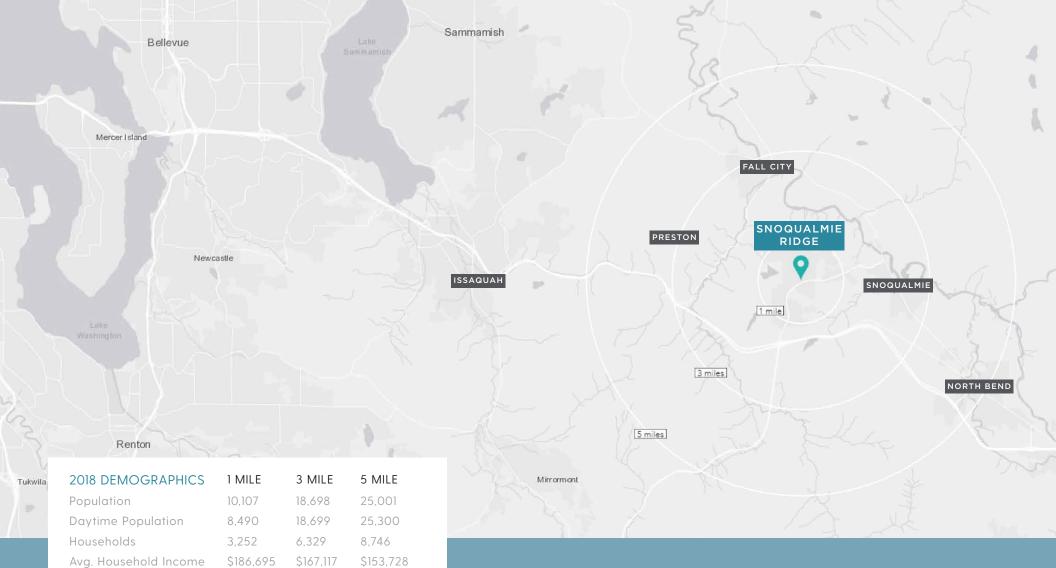

**Voted #5 Best Place to Live in America by Money Magazine (2015),** Snoqualmie Ridge is home to the premier golf course, The Club at Snoqualmie Ridge. Well known for their PGA TOUR Champions event Boeing Classic. Located just 19 miles from Bellevue and 10 miles east of Issaquah, WA.

\$186,695 AVERAGE HH INCOME (WITHIN 1 MILE)

## CENTER BLVD SE

SE KINSEY STREET

92.8% 55.4% ATTENDED COLLEGE (WITHIN 1 MILE)

**HOUSEHOLDS** WITH CHILDREN

(WITHIN 1 MILE)

THE INFORMATION CONTAINED HEREIN HAS BEEN GIVEN TO US BY THE OWNER OF THE PROPERTY OR OTHER SOURCES WE DEEM RELIABLE, WE HAVE NO REASON TO DOUBT ITS ACCURACY, BUT WE DO NOT GUARANTEE IT. ALL INFORMATION SHOULD BE VERIFIED PRIOR TO PURCHASE OR LEASE.