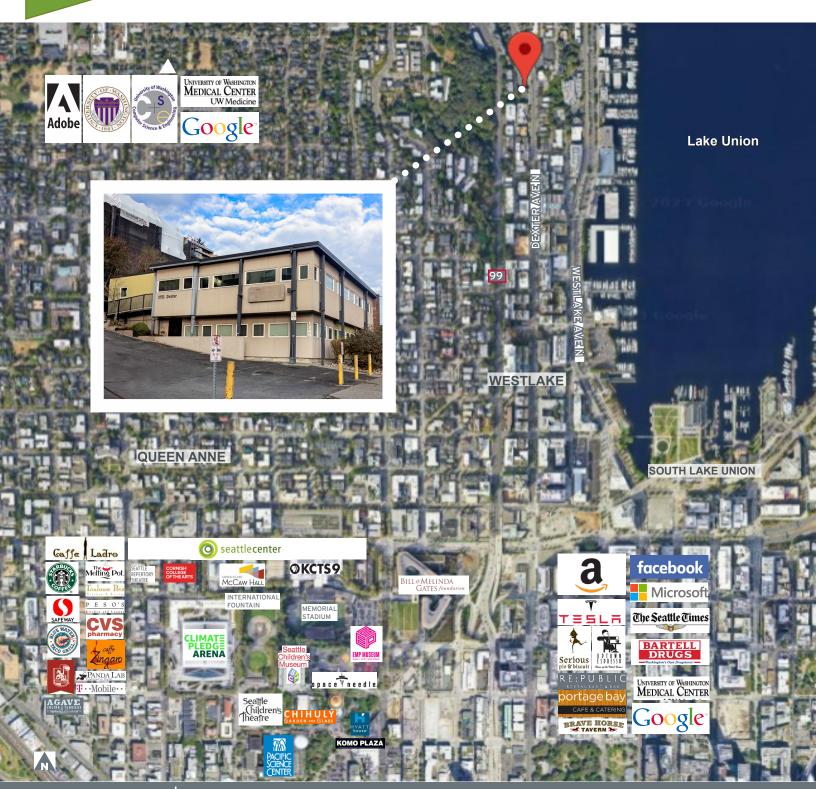

#### **LOCATION HIGHLIGHTS**

The property is prominently located along Dexter Avenue North in the Science-Enriched area of South Lake Union, where technical innovation, health science and biomedical research create a dynamic nexus. UW Medicine's South Lake Union camps alone supports more than 1,200 researchers and staff in five laboratory buildings.

#### WHY SOUTH LAKE UNION ATTRACTS TOP TALENT:

- 1. Network of Collaboration in Science, Healthcare and Technology
- 2. Experiential Learning Opportunities
- 3. Diverse Culture and Recreational Activities
- 4. Sustainability and Innovation
- Access to the latest knowledge, skills and resources to enhance career and personal development

NEIGHBORHOOD MAP