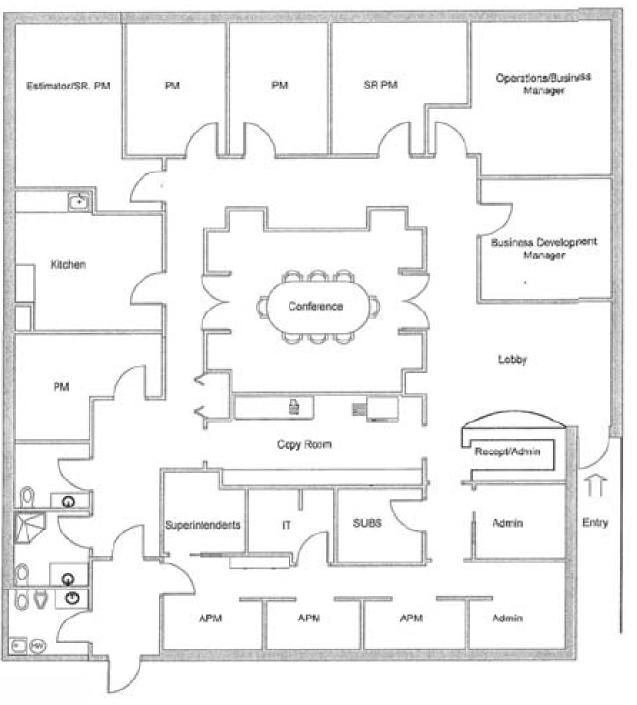

eproperties.com 206-229-7523 Tom Gockel
Vice President
tgockel@wallaceproperties.com
425-246-6479



OFFICE SPACE FOR LEASE | 1749 DEXTER AVENUE NORTH | SEATTLE, WA

NEIGHBORHOOD MAP





#### FOR MORE INFORMATION, PLEASE CALL:

#### Ann Bishop, MBA

Senior Vice President bishop@wallaceproperties.com 206-229-7523

#### Tom Gockel

Vice President tgockel@wallaceproperties.com 425-246-6479



OFFICE SPACE FOR LEASE | 1749 DEXTER AVENUE NORTH | SEATTLE, WA

SURROUNDING PHOTOS & SITE PLAN















## FOR MORE INFORMATION, PLEASE CALL:

Ann Bishop, MBA Senior Vice President bishop@wallaceproperties.com 206-229-7523 **Tom Gockel**Vice President
tgockel@wallaceproperties.com
425-246-6479



OFFICE SPACE FOR LEASE | 1749 DEXTER AVENUE NORTH | SEATTLE, WA

FIRST FLOOR PLAN

### DEXTER AVE N









OFFICE SPACE FOR LEASE | 1749 DEXTER AVENUE NORTH | SEATTLE, WA

SECOND FLOOR PLAN





DEXTER AVE N





OFFICE SPACE FOR LEASE | 1749 DEXTER AVENUE NORTH | SEATTLE, WA

**DEMOGRAPHICS** 

## **INCOME BY HOUSEHOLD** 20,000





CITY, STATE

Seattle, WA

**POPULATION** 

99,155

AVG. HHSIZE

1.72

**MEDIAN HHINCOME** 

\$72,289

## HOME OWNERSHIP



## **EMPLOYMENT**



64.36 %

1.73 %

59.97 %

## **EDUCATION**

11.75 % High School Grad: 20.94 % Some College: 6.24 % Associates:

Bachelors:

<19 20-34 35-44 45-54

**GENDER & AGE** 

49.37 %

50.63 %

### RACE & ETHNICITY

White: **76.06** % Asian: 10.36 % 0.22 % Native American: 0.03 % Pacific Islanders: 3.51 % African-American: 5.12 % Hispanic: 4.70 %

Two or More Races:



FOR MORE INFORMATION, PLEASE CALL:

Ann Bishop, MBA Senio