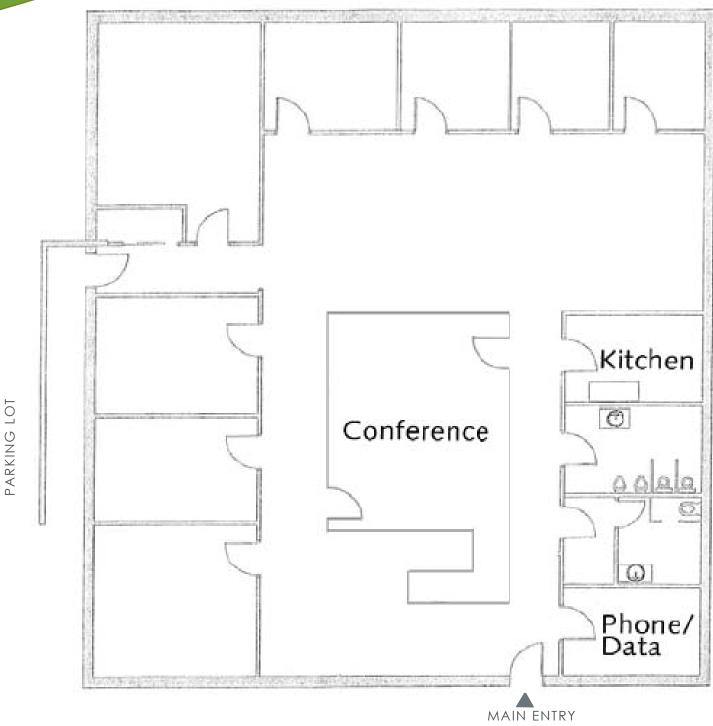

-6479



OFFICE SPACE FOR LEASE | 1749 DEXTER AVENUE NORTH | SEATTLE, WA

NEIGHBORHOOD MAP





#### FOR MORE INFORMATION, PLEASE CALL:

#### Ann Bishop, MBA

Senior Vice President bishop@wallaceproperties.com 206-229-7523

#### Tom Gockel

Vice President tgockel@wallaceproperties.com 425-246-6479



OFFICE SPACE FOR LEASE | 1749 DEXTER AVENUE NORTH | SEATTLE, WA

SURROUNDING PHOTOS & SITE PLAN















## FOR MORE INFORMATION, PLEASE CALL:

Ann Bishop, MBA Senior Vice President bishop@wallaceproperties.com 206-229-7523 **Tom Gockel**Vice President
tgockel@wallaceproperties.com
425-246-6479



OFFICE SPACE FOR LEASE | 1749 DEXTER AVENUE NORTH | SEATTLE, WA

FIRST FLOOR PLAN

### DEXTER AVE N









OFFICE SPACE FOR LEASE | 1749 DEXTER AVENUE NORTH | SEATTLE, WA

SECOND FLOOR PLAN





DEXTER AVE N





OFFICE SPACE FOR LEASE | 1749 DEXTER AVENUE NORTH | SEATTLE, WA

**DEMOGRAPHICS** 

## **INCOME BY HOUSEHOLD** 20,000





CITY, STATE

Seattle, WA

**POPULATION** 

99,155

AVG. HHSIZE

1.72

**MEDIAN HHINCOME** 

\$72,289

## HOME OWNERSHIP



## **EMPLOYMENT**



64.36 %

1.73 %

59.97 %

## **EDUCATION**

11.75 % High School Grad: 20.94 % Some College: 6.24 % Associates:

Bachelors:

<19 20-34 35-44 45-54

**GENDER & AGE** 

49.37 %

50.63 %

### RACE & ETHNICITY

White: **76.06** % Asian: 10.36 % 0.22 % Native American: 0.03 % Pacific Islanders: 3.51 % African-American: 5.12 % Hispanic: 4.70 %

Two or More Races:



FOR MORE INFORMATION, PLEASE CALL:

Ann Bishop, MBA Senior Vice President bishop@wallaceproperties.com 206-229-7523

Tom Gockel Vice President tgocke