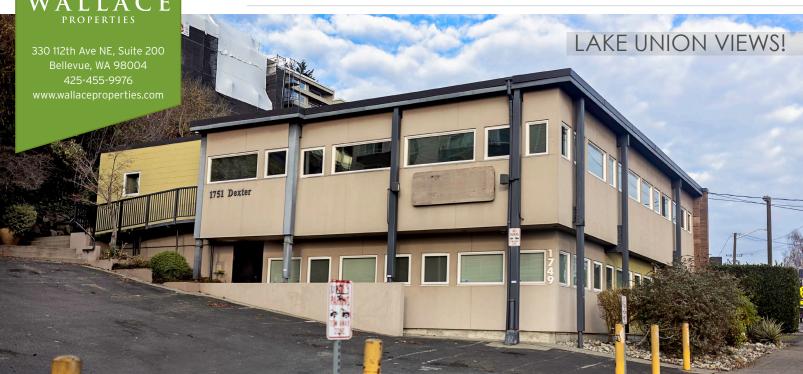

## 1749 DEXTER

OFFICE SPACE FOR LEASE | 1749 DEXTER AVENUE NORTH | SEATTLE, WA

#### **FEATURES**

**Single-Tenant Building Size:** 6,928 RSF on two levels **Rental Rate: Negotiable:** Please contact Listing Brokers

Current Use: Biomedical laboratory

Lot Size: 12,481 SFZoning: NC3-55 (M)

Parking: On-site surface parking

Walk Score: 94

Amenities: Access to 395 restaurants, bars and cafes