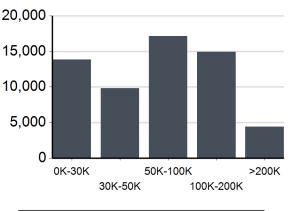

## **INCOME BY HOUSEHOLD** 20,000

CITY, STATE

Seattle, WA

**POPULATION** 

99,155

AVG. HHSIZE

1.72

**MEDIAN HHINCOME** 