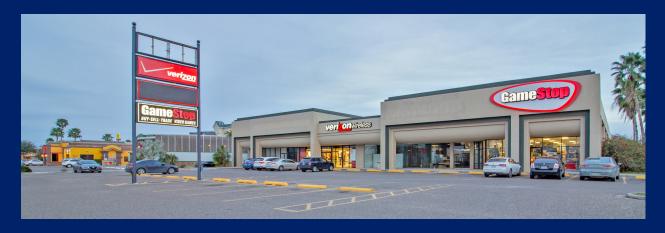

2017 S. 10th McAllen, TX 78503

AVAILABLE SPACE 3,320 - 18,431 SF

#### PROPERTY OVERVIEW

Twenty Seventeen South 10th Street Plaza is located in one of McAllen, TX busiest retail districts. This multi-tenant strip center sits directly across from the La Plaza Mall, one of Simon Properties highest grossing malls, and has excellent Expressway proximity. The site also has proximity to Entertainment, Shopping, and Dinning. The exposure from La Plaza Mall provides this premier strip center with excellent exposure and makes it ideal for retail and professional service users.

#### **PROPERTY HIGHLIGHTS**

- Easy Access from Interstate 2 (Expressway 83)
- Proximity to Shopping, Dinning, and Entertainment
- Directly Across from La Plaza Mall
- Proximity to McAllen's Miller International Airport