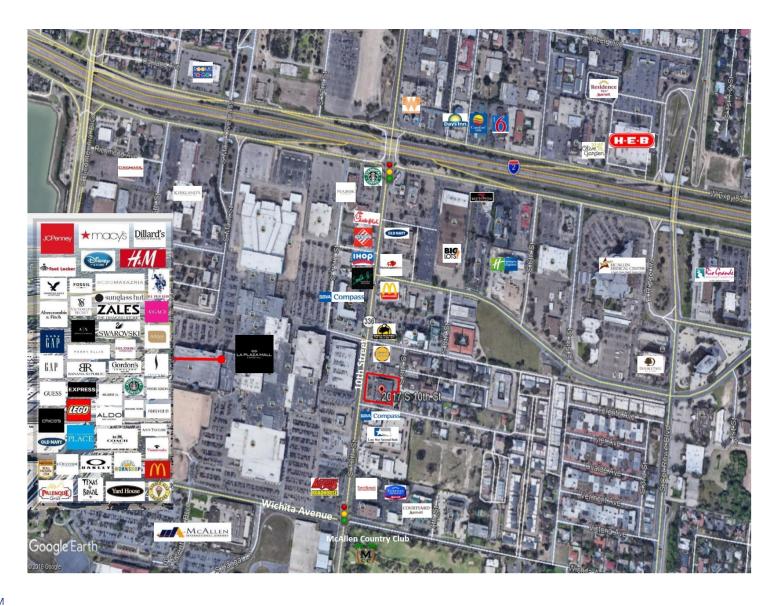

2017 S. 10th McAllen, TX 78503

AVAILABLE SPACE 3,320 - 18,431 SF

2017 S. 10th, McAllen, TX 78503

#### PROPERTY OVERVIEW

Twenty Seventeen South 10th Street Plaza is located in one of McAllen, TX busiest retail districts. This multi-tenant strip center sits directly across from the La Plaza Mall, one of Simon Properties highest grossing malls, and has excellent Expressway proximity. The site also has proximity to Entertainment, Shopping, and Dinning. The exposure from La Plaza Mall provides this premier strip center with excellent exposure and makes it ideal for retail and professional service users.

#### **PROPERTY HIGHLIGHTS**

- Easy Access from Interstate 2 (Expressway 83)
- Proximity to Shopping, Dinning, and Entertainment
- Directly Across from La Plaza Mall
- Proximity to McAllen's Miller International Airport