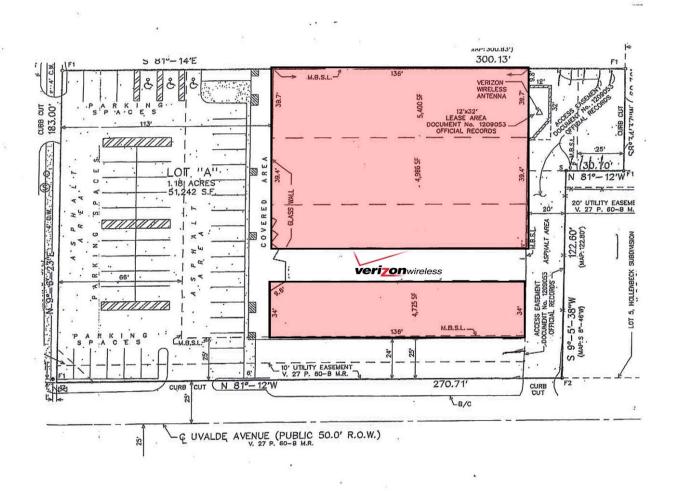

#### **OFFERING SUMMARY**

| Available SF:  | 3,320 - 18,431 SF |
|----------------|-------------------|
| Annual Rate:   | \$18.00 SF/YR     |
| NNN:           | \$6.75 SF/YR      |
| Year Built:    | 1982              |
| Building Size: | 22,000 SF         |
| Zoning:        | CO                |
| Submarket:     | Rio Grande Valley |
|                |                   |