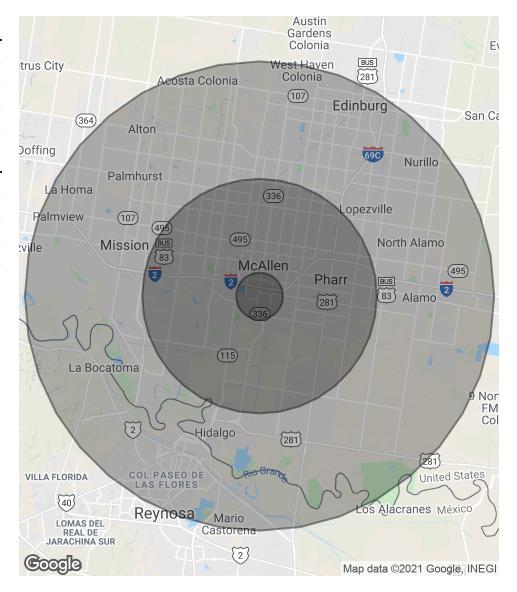

Ш

CBCWORLDWIDE.COM

| POPULATION                            | 1 MILE              | 5 MILES               | 10 MILES                |
|---------------------------------------|---------------------|-----------------------|-------------------------|
| Total Population                      | 4,476               | 174,571               | 481,741                 |
| Average age                           | 36.3                | 31.6                  | 29.8                    |
| Average age (Male)                    | 35.0                | 29.8                  | 28.2                    |
| Average age (Female)                  | 37.5                | 33.4                  | 31.3                    |
|                                       |                     |                       |                         |
|                                       |                     |                       |                         |
| HOUSEHOLDS & INCOME                   | 1 MILE              | 5 MILES               | 10 MILES                |
| HOUSEHOLDS & INCOME  Total households | <b>1 MILE</b> 1,607 | <b>5 MILES</b> 54,784 | <b>10 MILES</b> 140,479 |
|                                       |                     |                       |                         |
| Total households                      | 1,607               | 54,784                | 140,479                 |

<sup>\*</sup> Demographic data derived from 2010 US Census