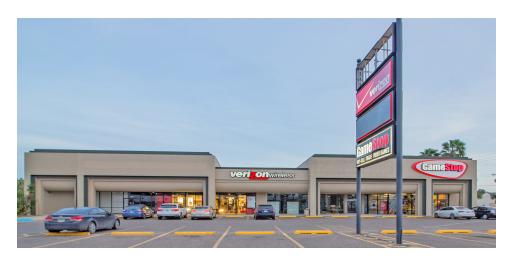

#### PROPERTY OVERVIEW

Twenty Seventeen South 10th Street Plaza is located in one of McAllen, TX busiest retail districts. This multi-tenant strip center sits directly across from the La Plaza Mall, one of Simon Properties highest grossing malls, and has excellent Expressway proximity. The site also has proximity to Entertainment, Shopping, and Dinning. The exposure from La Plaza Mall provides this premier strip center with excellent exposure and makes it ideal for retail and professional service users.

#### **PROPERTY HIGHLIGHTS**

- Easy Access from Interstate 2 (Expressway 83)
- Proximity to Shopping, Dinning, and Entertainment
- Directly Across from La Plaza Mall
- Proximity to McAllen's Miller International Airport