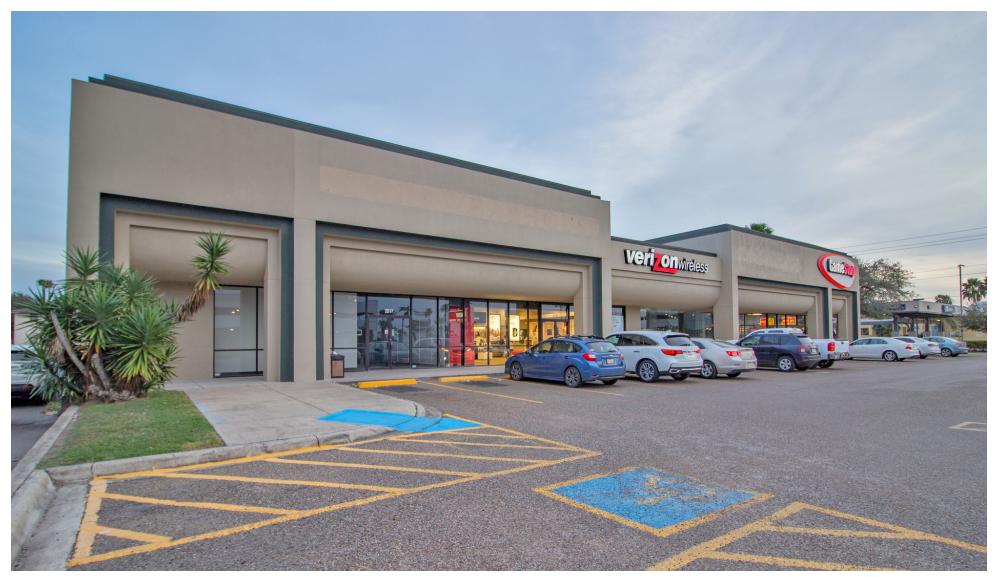

#### PROPERTY OVERVIEW

Twenty Seventeen South 10th Street Plaza is located in one of McAllen, TX busiest retail districts. This multi-tenant strip center sits directly across from the La Plaza Mall, one of Simon Properties highest grossing malls, and has excellent Expressway proximity. The site also has proximity to Entertainment, Shopping, and Dinning. The exposure from La Plaza Mall provides this premier strip center with excellent exposure and makes it ideal for retail and professional service users.

#### **PROPERTY HIGHLIGHTS**

- Easy Access from Interstate 2 (Expressway 83)
- Proximity to Shopping, Dinning, and Entertainment
- Directly Across from La Plaza Mall
- Proximity to McAllen's Miller International Airport