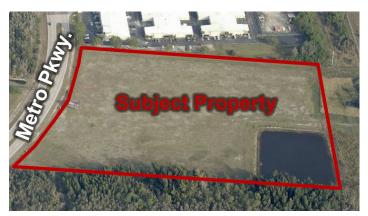

## 13.64 +/- Acres

## 10451 Metro Pkwy, Fort Myers, FL 33966

Listing ID: 30351494 Status: Active

Property Type: Vacant Land For Sale

Possible Uses: Industrial
Gross Land Area: 13.64 Acres
Sale Price: \$8,466,757
Unit Price: \$620,729 Per Acre
Sale Terms: Undisclosed

#### **Overview/Comments**

Property is located in the heart of Fort Myers. Conveniently located between Plantation Road and Metro Pkwy. Easy access to Colonial Blvd and Daniels Road both offering access to I-75.