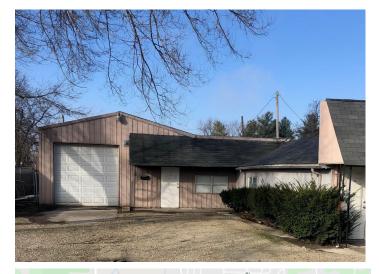

#### **Overview/Comments**

Office/Warehouse building fronting Kratzville Rd. Property features 3 offices, a storage room, and a 1,000 sf warehouse with 1 overhead door. Rear of property is fenced.