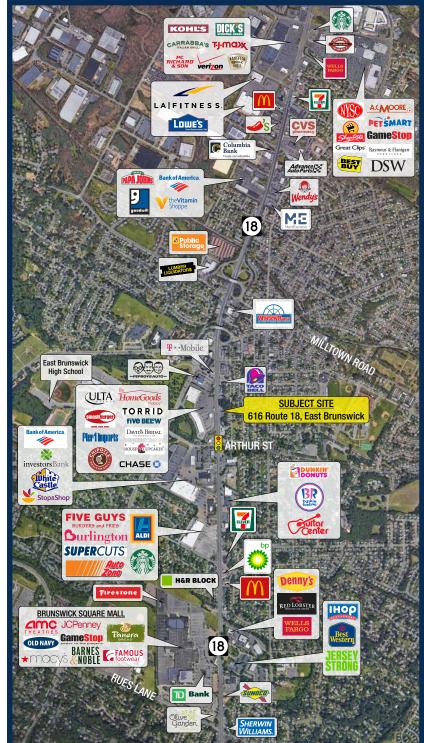

### **Site Description**

• Freestanding pad site with drive thru or multi-tenant building with end cap drive thru available in the heart of the Route 18 retail corridor

- Strategically located between a traffic light-controlled intersection and roundabout 1/4 mile from the site
- Tremendous traffic counts of over 60,000 vehicles per day to go along with strong daytime population and incomes
- Directly across from the market leading Summerhill Square Shopping Center

#### **Surrounding Tenants**

- Brunswick Square Mall
- Chipotle
- HomeGoods
- Starbucks
- Stop & Shop
- Taco Bell
- Ulta