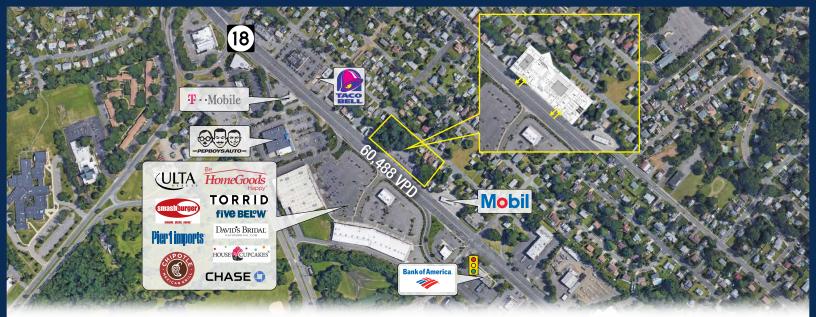

### **Traffic Count**

• 60,488 VPD

### **Site Description**

• Freestanding pad site with drive thru or multi-tenant building with end cap drive thru available in the heart of the Route 18 retail corridor

- Strategically located between a traffic light-controlled intersection and roundabout 1/4 mile from the site
- Tremendous traffic counts of over 60,000 vehicles per day to go along with strong daytime population and incomes
- Directly across from the market leading Summerhill Square Shopping Center

#### **Surrounding Tenants**

- Brunswick Square Mall
- Chipotle
- HomeGoods
- Starbucks
- Stop & Shop
- Taco Bell
- Ulta