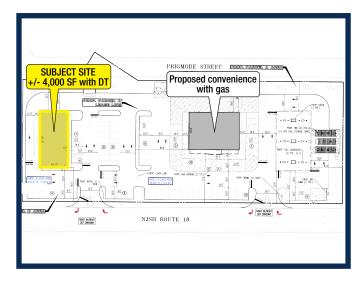

## Availability

• +/- 4,000 SF pad with drive thru adjacent to proposed convenience with gas

### **Site Description**

• Freestanding pad site with drive thru or multi-tenant building with end cap drive thru available in the heart of the Route 18 retail corridor

- Strategically located between a traffic light-controlled intersection and roundabout 1/4 mile from the site
- Tremendous traffic counts of over 60,000 vehicles per day to go along with strong daytime population and incomes
- Directly across from the market leading Summerhill Square Shopping Center