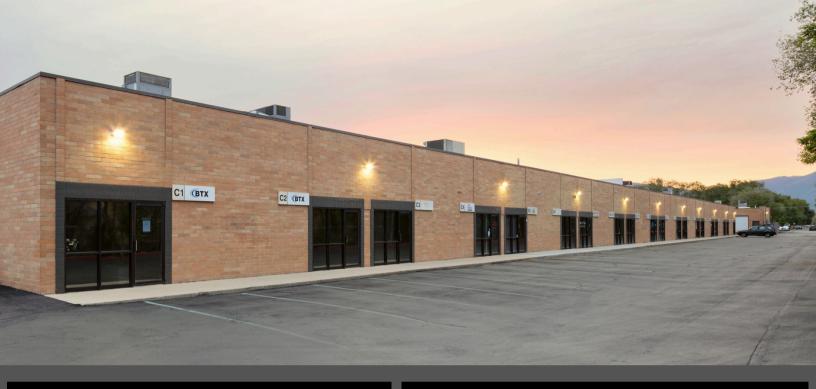

## WAREHOUSE FLEX SPACE FOR LEASE

2850-2854 SOUTH REDWOOD ROAD, SALT LAKE CITY 84119

## **Property Information**

- Rare Warehouse with Office Available
- Unit B-4: 1,600 SF
- Unit C-5: 1,600 SF (1) 12' x 12' GL Door
- Unit C-14: 1,600 SF
- Unit C-1&2: 3,200 SF
- (1) 10' X 10' GL Door per Unit
- Clearance Height: 12'
- Monitored Security Surveillance System
- Redwood Road Frontage
- Many Retail & Restaurant Amenities Nearby
- Easy Access to I-215 and S.R. 201