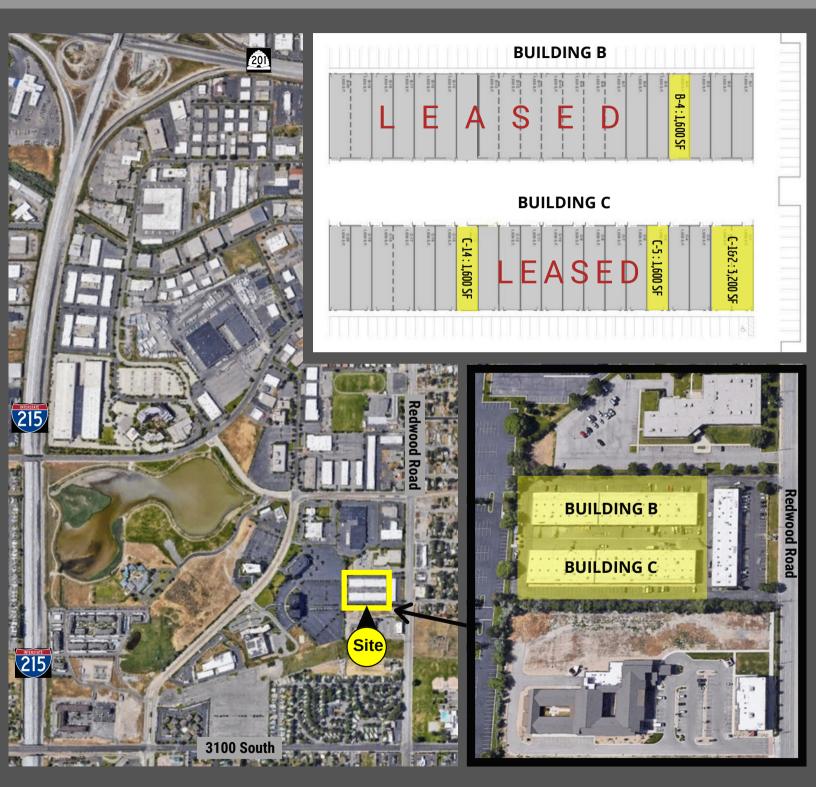

## **Property Information**

- Rare Warehouse with Office Available
- Unit B-4: 1,600 SF
- Unit C-5: 1,600 SF (1) 12' x 12' GL Door
- Unit C-14: 1,600 SF
- Unit C-1&2: 3,200 SF
- (1) 10' X 10' GL Door per Unit
- Clearance Height: 12'
- Monitored Security Surveillance System
- Redwood Road Frontage
- Many Retail & Restaurant Amenities Nearby
- Easy Access to I-215 and S.R. 201