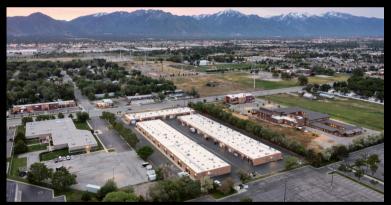

## WAREHOUSE FLEX SPACE FOR LEASE

2850-2854 SOUTH REDWOOD ROAD, SALT LAKE CITY 84119

## **Property Information**

- Rare Warehouse with Office Available
- Unit B-4: 1,600 SF
- Unit C-5: 1,600 SF (1) 12' x 12' GL Door
- Unit C-14: 1,600 SF
- Unit C-1&2: 3,200 SF
- (1) 10' X 10' GL Door per Unit
- Clearance Height: 12'
- Monitored Security Surveillance System
- Redwood Road Frontage
- Many Retail & Restaurant Amenities Nearby
- Easy Access to I-215 and S.R. 201