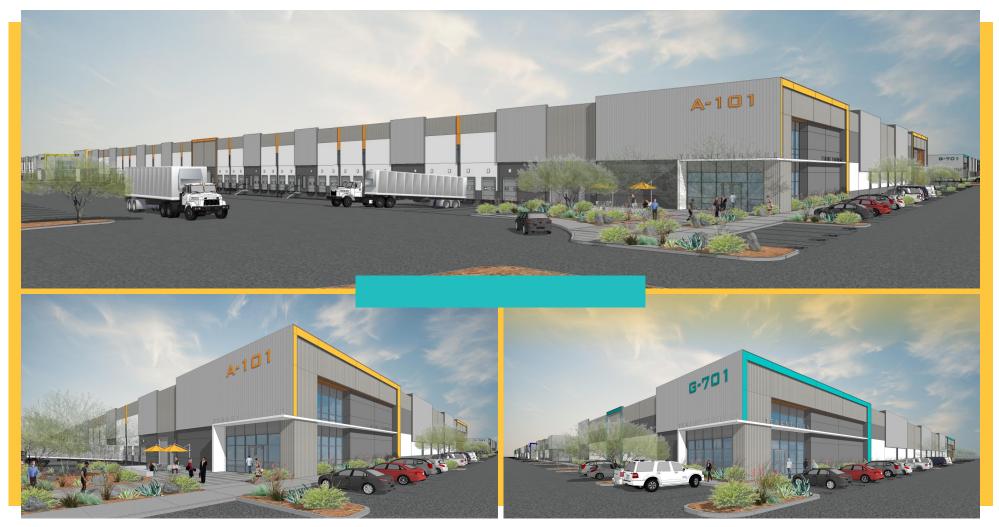

#### **PROJECT FEATURES:**

Phase 1 Building Stats:

Building F - 104,300 SF Building G - 104,300 SF

Building E - 129,280 SF

- Divisible to ±20,000 SF
- Build-To-Suit Available
- Clear Heights:
- Building A & B 32' Building C, D, & E – 30' Building F & G – 28'
- 50' x 52' Column Spacing
- 60' Speed Bay on Each Building
- 1500' of McQueen Road Frontage
- ESFR Sprinklered
- SRP Electric
- 190' Truck Courts
- 3,000 Amp Serivce
- City of Chandler Water & Sewer
- PAD Zoning Industrial
- Adjacent to the Chandler Airport
- Excellent Freeway Access to Loop 202 (1.7 Miles) with Full Diamond Exchange