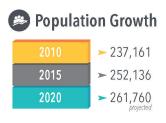

#### WELCOME TO CHANDLER, AZ

Chandler boasts a strong employment base that attracts and retains high quality employees, many of whom make Chandler their home. With a population of nearly 250,000 residents (median age of 31.7), this city is home to over 102,200 housing units, and growing. Chandler is characterized by its abundant workforce with a demographic that is capable of supporting a range of businesses including distribution/logistics, manufacturing, e-commerce, and third party logistics providers.