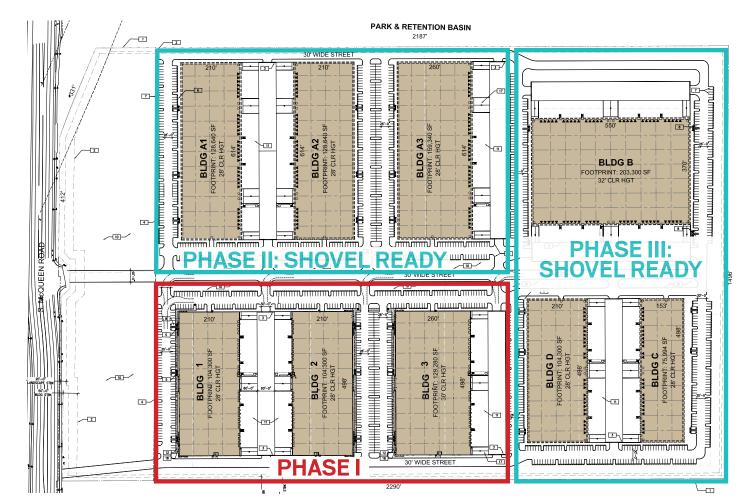

#### **PROJECT FEATURES:**

Phase 1 Building Stats:

Building F - 104,300 SF Building G - 104,300 SF

Building E - 129,280 SF

- Divisible to ±20,000 SF
- Build-To-Suit Available
- Clear Heights:
- Building A & B 32' Building C, D, & E – 30' Building F & G – 28'
- 50' x 52' Column Spacing
- 60' Speed Bay on Each Building
- 1500' of McQueen Road Frontage
- ESFR Sprinklered
- SRP Electric
- 190' Truck Courts
- 3,000 Amp Serivce
- City of Chandler Water & Sewer
- PAD Zoning Industrial
- Adjacent to the Chandler Airport
- Excellent Freeway Access to Loop 202 (1.7 Miles) with Full Diamond Exchange