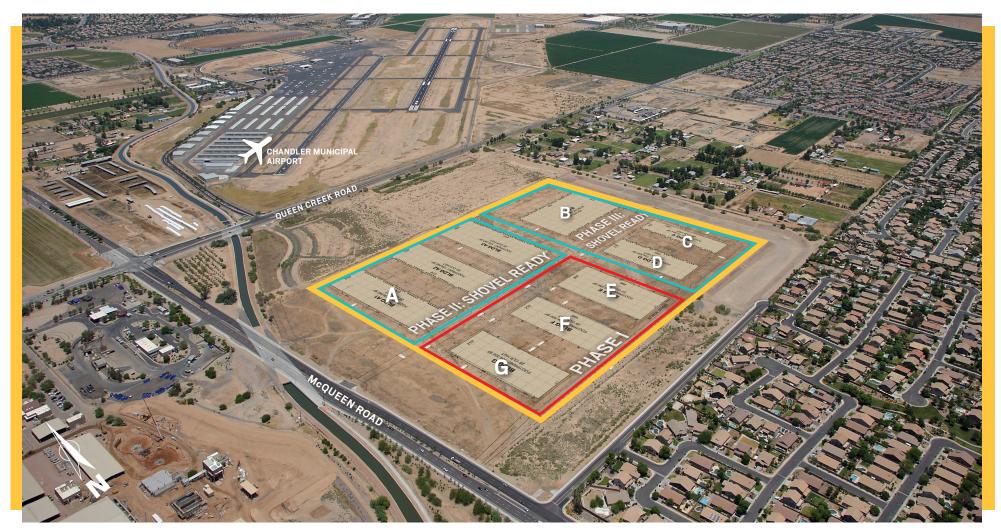

#### CHRIS McCLURG, SIOR

PRINCIPAL 602.954.3766 cmcclurg@leearizona.com **GRANT KINGDON** ASSOCIATE 602.474.9504 gkingdon@leearizona.com DEVELOPMENT BY:

The Chandler Airport Commerce Center is a 67 acre industrial park being developed by Ryan Companies. Located at the southeast corner of Queen Creek & McQueen Road, the park and buildings will be designed to accomodate a wide range of industrial users of all sizes. Conveniently located over 1 mile south of Loop 202 with a full diamond interchange.

#### **PROJECT FEATURES:**

Phase 1 Building Stats:

Building F - 104,300 SF Building G - 104,300 SF

Building E - 129,280 SF

- Divisible to ±20,000 SF
- Build-To-Suit Available
- Clear Heights:
- Building A & B 32' Building C, D, & E – 30' Building F & G – 28'
- 50' x 52' Column Spacing
- 60' Speed Bay on Each Building
- 1500' of McQueen Road Frontage
- ESFR Sprinklered
- SRP Electric
- 190' Truck Courts
- 3,000 Amp Serivce
- City of Chandler Water & Sewer
- PAD Zoning Industrial
- Adjacent to the Chandler Airport
- Excellent Freeway Access to Loop 202 (1.7 Miles) with Full Diamond Exchange