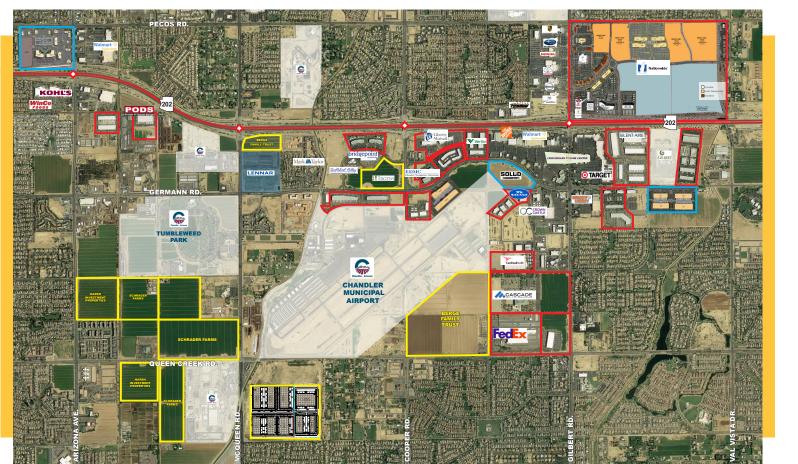

#### WELCOME TO CHANDLER, AZ

Chandler boasts a strong employment base that attracts and retains high quality employees, many of whom make Chandler their home. With a population of nearly 250,000 residents (median age of 31.7), this city is home to over 102,200 housing units, and growing. Chandler is characterized by its abundant workforce with a demographic that is capable of supporting a range of businesses including distribution/logistics, manufacturing, e-commerce, and third party logistics providers.