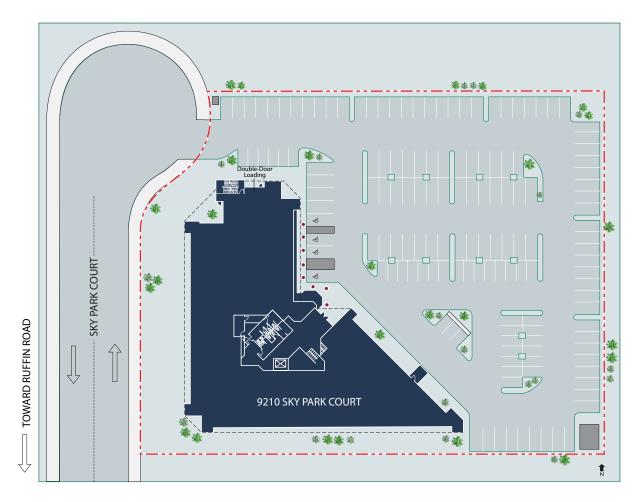

### 9210 SKY PARK COURT

#### 2ND FLOOR - 9,371 SF (DIVISIBLE) AVAILABLE IN INCREMENTS OF 1,507 SF, 3,126 SF, 4,738 SF OR A COMBINATION THEREOF

**ROB MERKIN** 

Lic. 00881080 +1 858 546 4629 rob.merkin@cbre.com MATT NICKELS Lic. 01432593 +1 858 646 4707