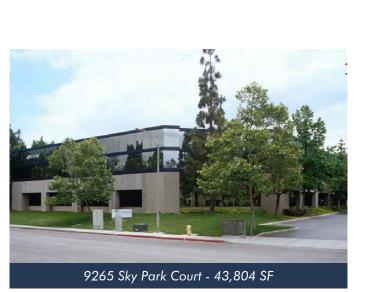

| Suite                                       | Size                | Available | Rate           |  |  |
|---------------------------------------------|---------------------|-----------|----------------|--|--|
| 9210 Sky Park                               | 9210 Sky Park Court |           |                |  |  |
| Suite 220                                   | 4,738 SF            | Now       | \$1.85 + Util. |  |  |
| Suite 230                                   | 1,507 SF            | Now       | \$1.85 + Util. |  |  |
| Suite 240                                   | 3,126 SF            | Now       | \$1.85 + Util. |  |  |
| *Second floor suites contiguous to 9,371 SF |                     |           |                |  |  |
| 9265 Sky Park Court                         |                     |           |                |  |  |
| Suite 250                                   | 6,085 SF            | Now       | \$1.85 + Util. |  |  |
| * Suite 250 is div                          | visible             |           |                |  |  |