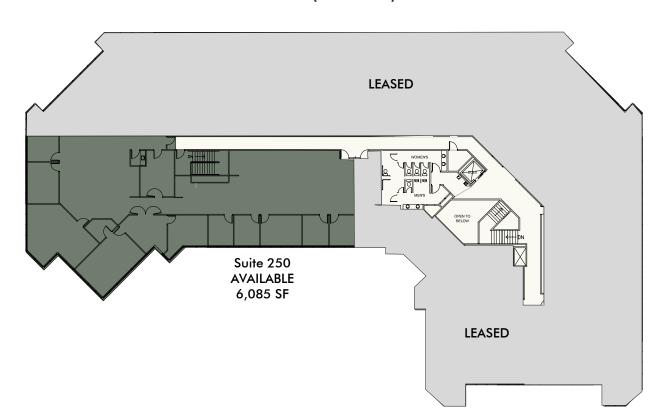

| Suite                                       | Size                | Available | Rate           |  |  |
|---------------------------------------------|---------------------|-----------|----------------|--|--|
| 9210 Sky Park                               | 9210 Sky Park Court |           |                |  |  |
| Suite 220                                   | 4,738 SF            | Now       | \$1.85 + Util. |  |  |
| Suite 230                                   | 1,507 SF            | Now       | \$1.85 + Util. |  |  |
| Suite 240                                   | 3,126 SF            | Now       | \$1.85 + Util. |  |  |
| *Second floor suites contiguous to 9,371 SF |                     |           |                |  |  |
| 9265 Sky Park Court                         |                     |           |                |  |  |
| Suite 250                                   | 6,085 SF            | Now       | \$1.85 + Util. |  |  |
| * Suite 250 is div                          | visible             |           |                |  |  |

### 9265 SKY PARK COURT

#### 2ND FLOOR SUITE 250 - 6,085 SF (DIVISIBLE)