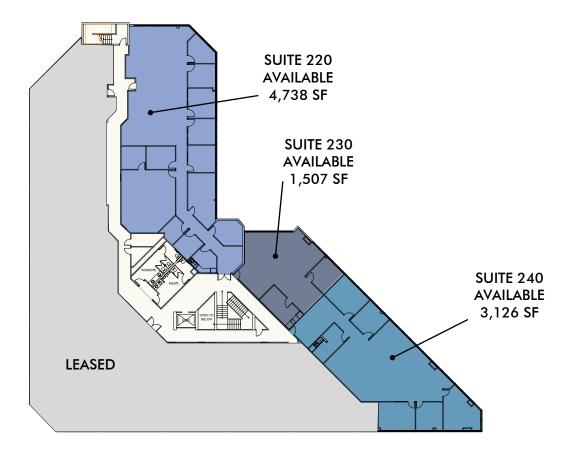

| Suite                                       | Size                | Available | Rate           |  |  |
|---------------------------------------------|---------------------|-----------|----------------|--|--|
| 9210 Sky Park                               | 9210 Sky Park Court |           |                |  |  |
| Suite 220                                   | 4,738 SF            | Now       | \$1.85 + Util. |  |  |
| Suite 230                                   | 1,507 SF            | Now       | \$1.85 + Util. |  |  |
| Suite 240                                   | 3,126 SF            | Now       | \$1.85 + Util. |  |  |
| *Second floor suites contiguous to 9,371 SF |                     |           |                |  |  |
| 9265 Sky Park Court                         |                     |           |                |  |  |
| Suite 250                                   | 6,085 SF            | Now       | \$1.85 + Util. |  |  |
| * Suite 250 is div                          | visible             |           |                |  |  |

### 9210 SKY PARK COURT

#### 2ND FLOOR - 9,371 SF (DIVISIBLE) AVAILABLE IN INCREMENTS OF 1,507 SF, 3,126 SF, 4,738 SF OR A COMBINATION THEREOF

**ROB MERKIN** 

Lic. 00881080 +1 858 546 4629 rob.merkin@cbre.com MATT NICKELS Lic. 01432593 +1 858 646 4707