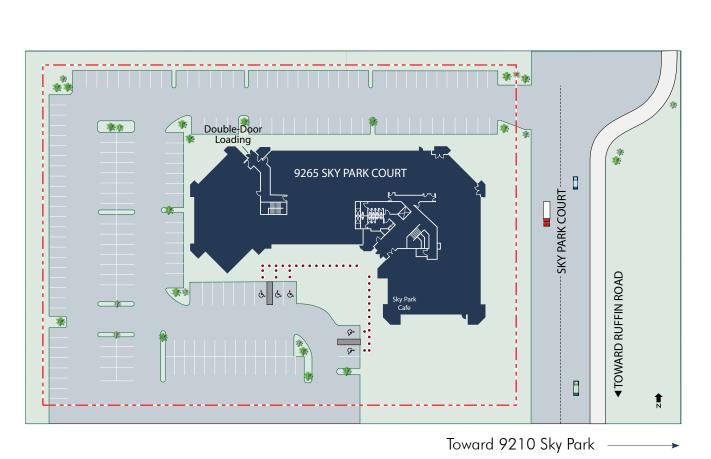

nd retail
- » Hands-on ownership with the ability to accommodate long and short term tenant requirements







**ROB MERKIN** Lic. 00881080 +1 858 546 4629 rob.merkin@cbre.com MATT NICKELS Lic. 01432593 +1 858 646 4707 matt.nickels@cbre.com



9210 & 9265 Sky Park Court, San Diego, CA 92123

| Home        | Project Features | Site Plans       |
|-------------|------------------|------------------|
| Floor Plans | Location         | Amenities Aerial |
| Contact     |                  |                  |

— Toward 9265 Sky Park







#### ROB MERKIN

Lic. 00881080 +1 858 546 4629 rob.merkin@cbre.com MATT NICKELS Lic. 01432593 + 1 858 646 4707 matt.nickels@cbre.com



9210 & 9265 Sky Park Court, San Diego, CA 92123

HomeProject FeaturesSite PlansFloor PlansLocationAmenities AerialContact



PARK COUR



### ROB MERKIN

Lic. 00881080 +1 858 546 4629 rob.merkin@cbre.com MATT NICKELS Lic. 01432593 +1 858 646 4707 matt.nickels@cbre.com



9210 & 9265 Sky Park Court, San Diego, CA 92123

| Home        | Project Features | Site Plans       |
|-------------|------------------|------------------|
| Floor Plans | Location         | Amenities Aerial |
| Contact     |                  |                  |

### 9210 SKY PARK COURT



#### 2ND FLOOR - 9,371 SF (DIVISIBLE) AVAILABLE IN INCREMENTS OF 1,507 SF, 3,126 SF, 4,738 SF OR A COMBINATION THEREOF



**ROB MERKIN** 

Lic. 00881080 +1 858 546 4629 rob.merkin@cbre.com MATT NICKELS Lic. 01432593 +1 858 646 4707

matt.nickels@cbre.com



9210 & 9265 Sky Park Court, San Diego, CA 92123

### 9265 SKY PARK COURT



#### 2ND FLOOR SUITE 250