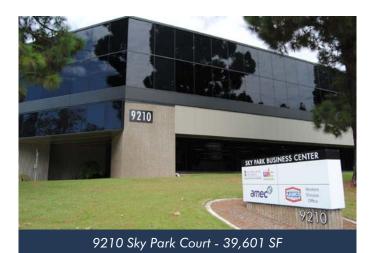

| Suite                                       | Size                | Available | Rate           |  |  |
|---------------------------------------------|---------------------|-----------|----------------|--|--|
| 9210 Sky Park                               | 9210 Sky Park Court |           |                |  |  |
| Suite 220                                   | 4,738 SF            | Now       | \$1.85 + Util. |  |  |
| Suite 230                                   | 1,507 SF            | Now       | \$1.85 + Util. |  |  |
| Suite 240                                   | 3,126 SF            | Now       | \$1.85 + Util. |  |  |
| *Second floor suites contiguous to 9,371 SF |                     |           |                |  |  |
| 9265 Sky Park Court                         |                     |           |                |  |  |
| Suite 250                                   | 6,085 SF            | Now       | \$1.85 + Util. |  |  |
| * Suite 250 is div                          | visible             |           |                |  |  |