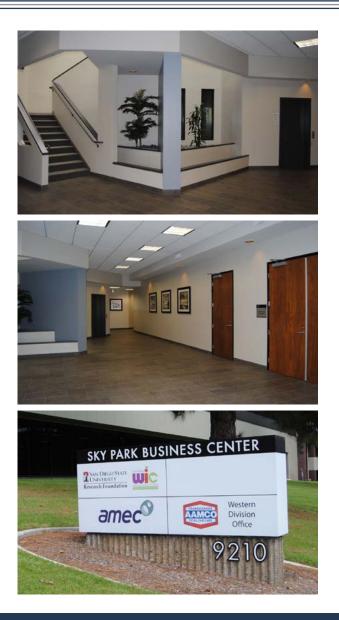

#### **PROJECT FEATURES:**

- » Newly remodeled common areas and upgraded mechanical infrastructure
- » Highly visible building top and monument signage available
- » Efficient and functional existing improvements which can be modified to suit specific tenant requirements
- » 3.8/1000 parking ratio plus abundant on street parking
- » Common area shower and locker facilities
- » On-site deli located at 9265 Sky Park Court with additional eating establishments located within walking distance
- » High image, 2-story office buildings totaling approximately 83,405 square feet
- » Two building project situated in a prestigious cul-de-sac location
- » Public transportation located within short walking distance
- » Central to all San Diego amenities and business services hotels, restaurants, airports and retail
- » Hands-on ownership with the ability to accommodate long and short term tenant requirements