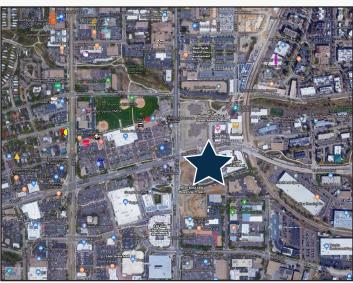

\*Not Including Utilities

- Restaurant Space with Type-1 Hood, Grease Trap, Sinks, Counters & Open
  Ceiling with Spiral Ductwork
- Excellent Hard Corner Visibility with 80 ft. of Pearl Street Frontage
- Located in the Exclusive Griffis 3100 Pearl Residential Community with Studio B Salon & Across from the RTD Park & Ride and Hyatt Place Hotel, Near Whole Foods, 29th Street Mall & Boulder Bike Trail System
- 319 Residential Units On-Site, 71 Units Across Pearl, Highly Active Hotel &
  More High-Density Residential Planned for the Area
- Traffic Count: 21,549 MPSI Estimate at Pearl & 31st St. (Source: CoStar 2018)
- Available Immediately