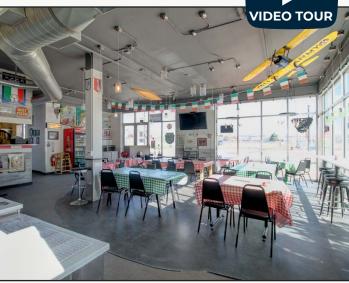

\*Not Including Utilities

- Restaurant Space with Type-1 Hood, Grease Trap, Sinks, Counters & Open
  Ceiling with Spiral Ductwork
- Excellent Hard Corner Visibility with 80 ft. of Pearl Street Frontage
- Located in the Exclusive Griffis 3100 Pearl Residential Community with Studio B Salon & Across from the RTD Park & Ride and Hyatt Place Hotel, Near Whole Foods, 29th Street Mall & Boulder Bike Trail System
- 319 Residential Units On-Site, 71 Units Across Pearl, Highly Active Hotel &
  More High-Density Residential Planned for the Area
- Traffic Count: 21,549 MPSI Estimate at Pearl & 31st St. (Source: CoStar 2018)
- Available Immediately