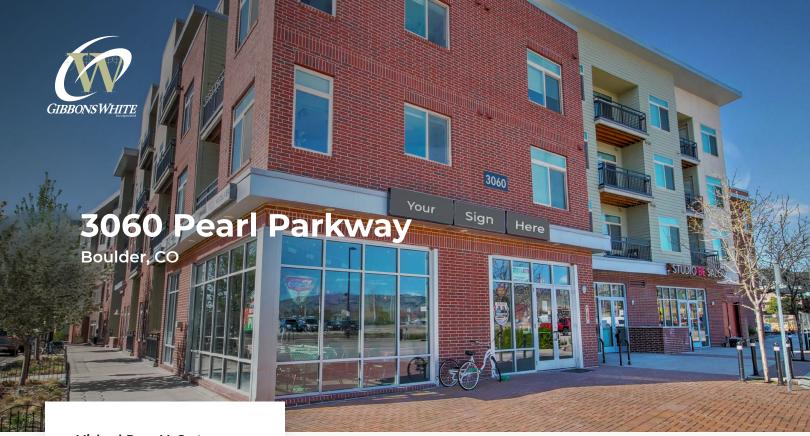

## Restaurant or Retail For Lease in High-End Boulder Apartment Complex

| Available Space      | 1,814 sq. ft. |
|----------------------|---------------|
| Lease Rate / sq. ft. | \$28.00 NNN   |
| Expenses / sq. ft.   | \$8.12*       |

\*Not Including Utilities

- Restaurant Space with Type-1 Hood, Grease Trap, Sinks, Counters & Open
  Ceiling with Spiral Ductwork
- Excellent Hard Corner Visibility with 80 ft. of Pearl Street Frontage
- Located in the Exclusive Griffis 3100 Pearl Residential Community with Studio B Salon & Across from the RTD Park & Ride and Hyatt Place Hotel, Near Whole Foods, 29th Street Mall & Boulder Bike Trail System
- 319 Residential Units On-Site, 71 Units Across Pearl, Highly Active Hotel &
  More High-Density Residential Planned for the Area
- Traffic Count: 21,549 MPSI Estimate at Pearl & 31st St. (Source: CoStar 2018)
- Available Immediately