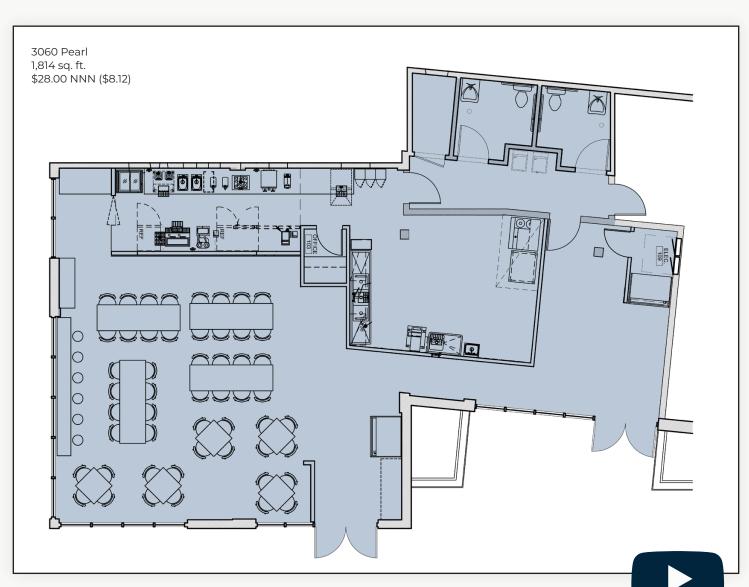

## Restaurant or Retail For Lease in High-End Boulder Apartment Complex

| Available Space      | 1,814 sq. ft. |
|----------------------|---------------|
| Lease Rate / sq. ft. | \$28.00 NNN   |
| Expenses / sq. ft.   | \$8.12*       |

\*Not Including Utilities

- Restaurant Space with Type-1 Hood, Grease Trap, Sinks, Counters & Open
  Ceiling with Spiral Ductwork
- Excellent Hard Corner Visibility with 80 ft. of Pearl Street Frontage
- Located in the Exclusive Griffis 3100 Pearl Residential Community with Studio B Salon & Across from the RTD Park & Ride and Hyatt Place Hotel, Near Whole Foods, 29th Street Mall & Boulder Bike Trail System
- 319 Residential Units On-Site, 71 Units Across Pearl, Highly Active Hotel &
  More High-Density Residential Planned for the Area
- Traffic Count: 21,549 MPSI Estimate at Pearl & 31st St. (Source: CoStar 2018)
- Available Immediately