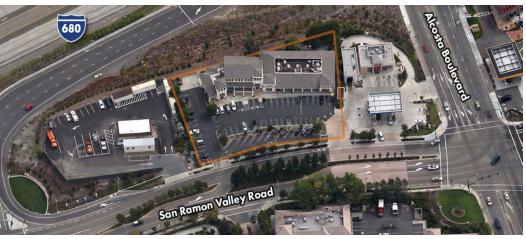

### **LOCATION OVERVIEW**

Easy access off I-680 and Alcosta Boulevard.

### **PROPERTY HIGHLIGHTS**

- Easy Access off I-680 and Alcosta Blvd.
- Great Street Visibility

21310-21314 San Ramon Valley Road

Available: ±694 SF