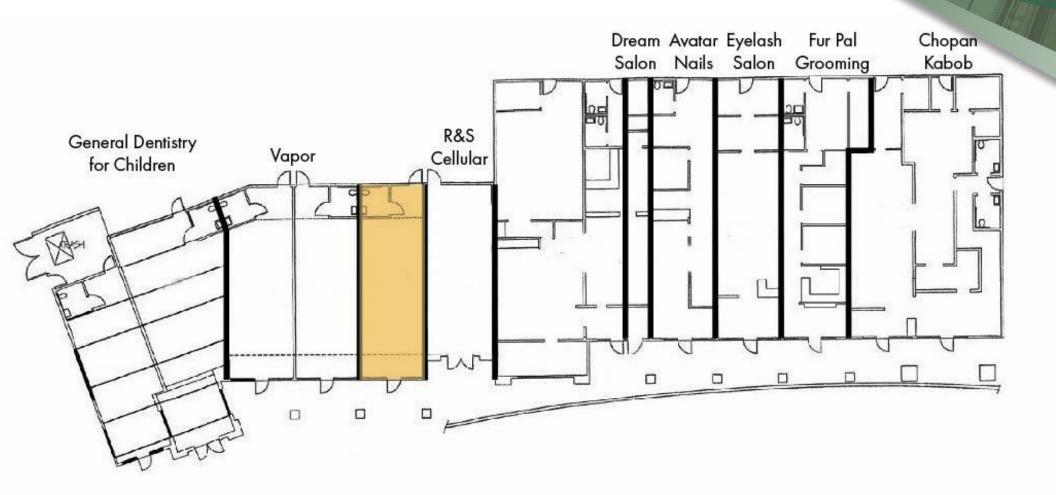

## **EXECUTIVE SUMMARY**

21310-21314 San Ramon Valley Road

### **OFFERING SUMMARY**

| Lease Rate:    | Contact Broker |  |  |
|----------------|----------------|--|--|
| Building Size: | 16,998 SF      |  |  |
| Available SF:  | 694 SF         |  |  |
| Submarket:     | San Ramon      |  |  |
|                |                |  |  |