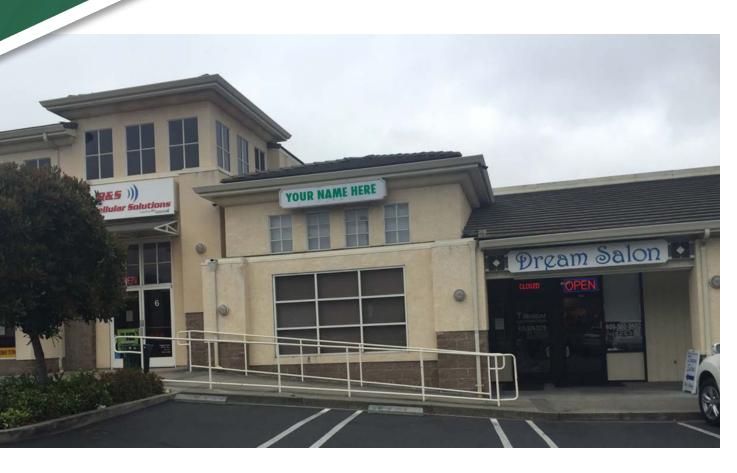

## **RETAIL PROPERTY FOR LEASE**

21310-21314 San Ramon Valley Road, San Ramon, CA 94583

### **PROPERTY HIGHLIGHTS**

- ±694 SF Available
- Great Street Visibility

### **PROPERTY HIGHLIGHTS**

- Easy Access off I-680 and Alcosta Blvd.
- Great Street Visibility

21310-21314 San Ramon Valley Road

Available: ±694 SF