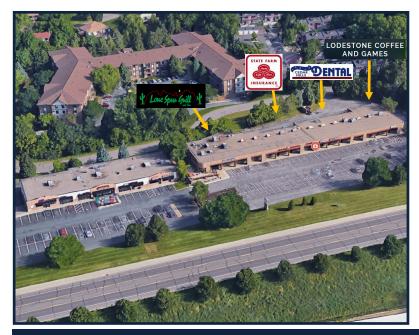

CURRENT TENANTS Awaken Pilates (Newly Added) Body & Brain Yoga (Newly Added) Lone Spur Grill and Bar Lodestone Coffee & Games Glenn Lake Chiropractic Edward Jones TRAFFIC COUNTS CEDAR LAKE RD S 11,200 VPD

#### Сомментя

94.000 VPD

Cedar Hills Center is an excellent neighborhood Shopping Center that receives a high volume of traffic each day. Located near highly traveled and controlled intersection of Hopkins Crossroads and Cedar Lake Road. It is moments from three major highways, namely Hwy 394, Hwy 7 and Hwy 169. Cedar Hills Shopping Center has attracted many well-known tenant's. Anchored by Lone Spur Bar & Grill has continued to generate significant traffic at the center. Recent new ownership has created new upgrades to the center offering improved facilities management.

## AERIAL

THIS INFORMATION HAS BEEN SECURED FROM SOURCES WE BELIEVE TO BE RELIABLE, BUT WE MAKE NO REPRESENTATIONS OR WARRANTIES, EXPRESSED OR IMPLIED, AS TO THE ACCURACY OF THE INFORMATION. REFERENCES TO SQUARE FOOTAGE OR AGE ARE APPROXIMATE. UPLAND HAS NOT REVIEWED OR VERIFIED THIS INFORMATION. TENANT MUST VERIFY THE INFORMATION AND BEARS ALL RISK FOR ANY INACCURACIES. 612.332.6600