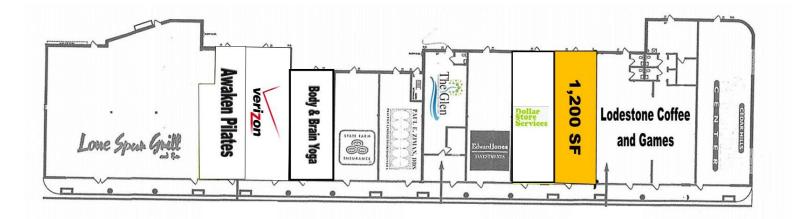

## 1,200 SF Space Available

CURRENT TENANTS Awaken Pilates (Newly Added) Body & Brain Yoga (Newly Added) Lone Spur Grill and Bar Lodestone Coffee & Games Glenn Lake Chiropractic Edward Jones TRAFFIC COUNTS CEDAR LAKE RD S 11,200 VPD