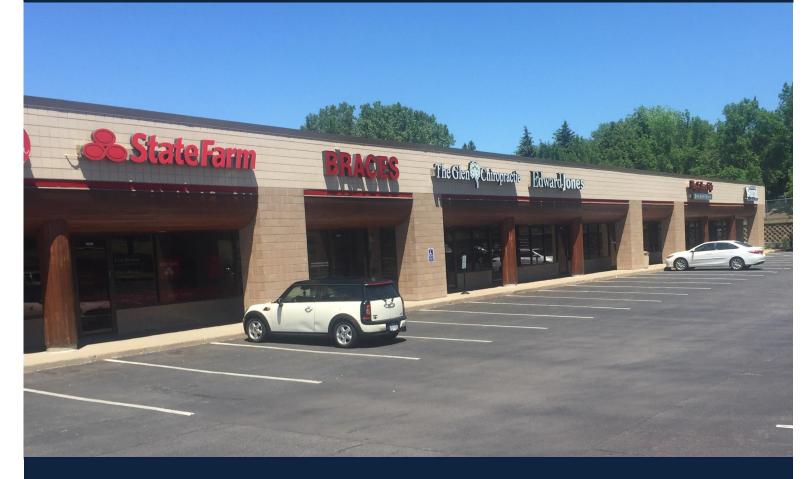

### **PROPERTY OVERVIEW**

#### **PROPERTY INFORMATION**

| Address        | 10976-11032 Cedar Lake Rd |  |  |
|----------------|---------------------------|--|--|
| CITY, STATE    | Minnetonka, MN            |  |  |
| BUILDING SIZE  | 20,080 Approx. SF         |  |  |
| LOT SIZE       | 2.46 Acres                |  |  |
| SPACE 1        | 1,200 SF                  |  |  |
| LEASE RATE     | \$17.00 Net PSF           |  |  |
| 2018 CAM & TAX | \$10.25 PSF               |  |  |
| Parking        | 174 Spaces                |  |  |
| ZONING         | B2 Limited Business       |  |  |
| Year Built     | 1988                      |  |  |

CURRENT TENANTS Awaken Pilates (Newly Added) Body & Brain Yoga (Newly Added) Lone Spur Grill and Bar Lodestone Coffee & Games Glenn Lake Chiropractic Edward Jones TRAFFIC COUNTS CEDAR LAKE RD S 11,200 VPD

#### Сомментя

94.000 VPD

Cedar Hills Center is an excellent neighborhood Shopping Center that receives a high volume of traffic each day. Located near highly traveled and controlled intersection of Hopkins Crossroads and Cedar Lake Road. It is moments from three major highways, namely Hwy 394, Hwy 7 and Hwy 169. Cedar Hills Shopping Center has attracted many well-known tenant's. Anchored by Lone Spur Bar & Grill has continued to generate significant traffic at the center. Recent new ownership has created new upgrades to the center offering improved facilities management.