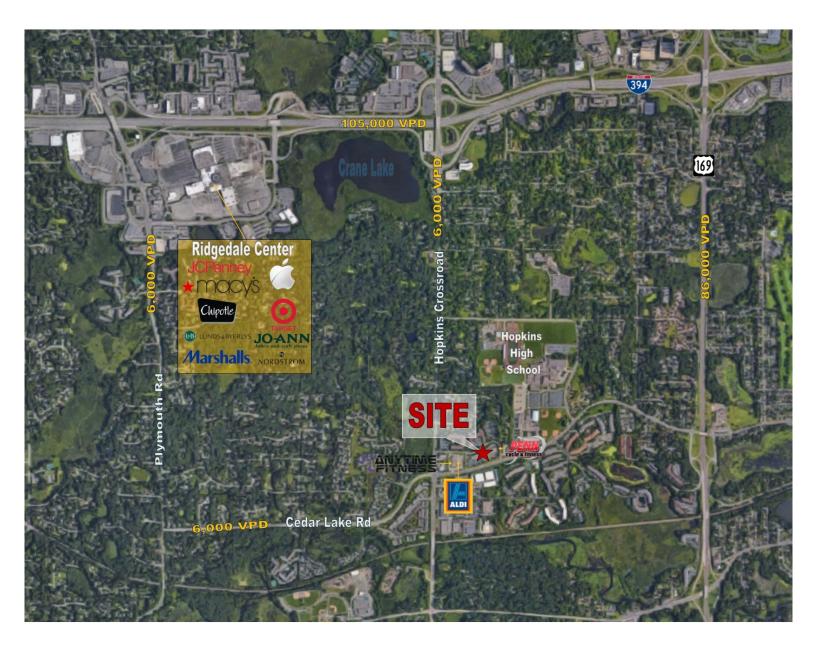

#### Сомментя

94.000 VPD

Cedar Hills Center is an excellent neighborhood Shopping Center that receives a high volume of traffic each day. Located near highly traveled and controlled intersection of Hopkins Crossroads and Cedar Lake Road. It is moments from three major highways, namely Hwy 394, Hwy 7 and Hwy 169. Cedar Hills Shopping Center has attracted many well-known tenant's. Anchored by Lone Spur Bar & Grill has continued to generate significant traffic at the center. Recent new ownership has created new upgrades to the center offering improved facilities management.

**Hwy 169** 

## AERIAL

THIS INFORMATION HAS BEEN SECURED FROM SOURCES WE BELIEVE TO BE RELIABLE, BUT WE MAKE NO REPRESENTATIONS OR WARRANTIES, EXPRESSED OR IMPLIED, AS TO THE ACCURACY OF THE INFORMATION. REFERENCES TO SQUARE FOOTAGE OR AGE ARE APPROXIMATE. UPLAND HAS NOT REVIEWED OR VERIFIED THIS INFORMATION. TENANT MUST VERIFY THE INFORMATION AND BEARS ALL RISK FOR ANY INACCURACIES. 612.332.6600