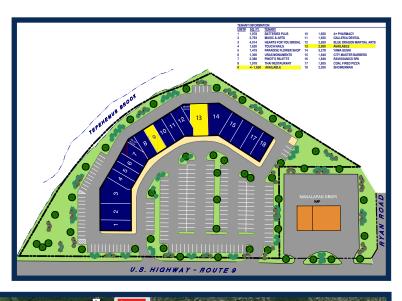

#### Co-Tenants

- Batteries Plus
- City Master Barbers
- Blue Dragon Martial Arts
- Coal Fired Pizza
- Music & Arts
- Pinot's Palette

# **Availability**

• +/- 1,650 SF

• +/- 2,950 SF