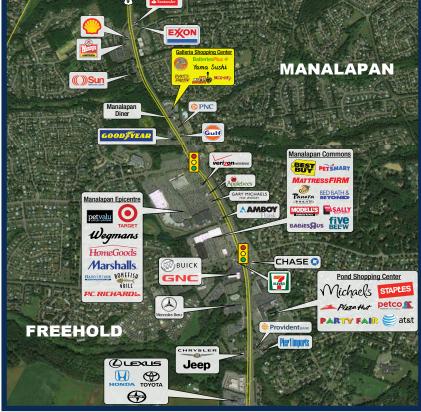

#### **Traffic Count**

• 60,000 VPD

# Galleria Shopping Center 100 Route 9, Manalapan, New Jersey

- Recently repositioned center with new tenant additions of City Master Barbers, Yama Sushi, Pinot's Palette and Blue Dragon Martial Arts
- Strong population density and income levels
- Located on major Route 9 retail corridor with great highway visability
- · Successful long-standing co-tenants within center
- Well-maintained property with responsive landlord and tenant-friendly philosophy