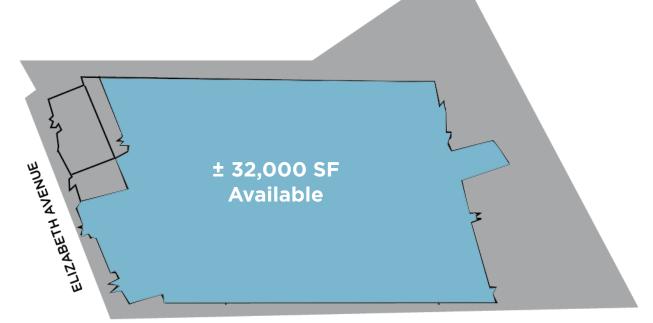

### **PROPERTY HIGHLIGHTS**

- 32,000 SF
- 12' 18' Clear Ceiling Height
- Four (4) Interior Loading Docks
- Exterior Dock-High Platform

#### **SITE PLAN**

- 2.1 Miles to Newark Liberty Int'l Airport
- 5.4 Miles to Ports Newark/ Elizabeth via I-78

Contact STEPHEN G. SHOEMAKER Director +1 732 452 6166

stephen.shoemaker@cushwake.com

**THOMAS D. TUCCI Managing Director** +1 732 243 3120 thomas.tucci@cushwake.com CHARLES FERN Executive Vice Chairman +1 732 243 3101 chuck.fern@cushwake.com