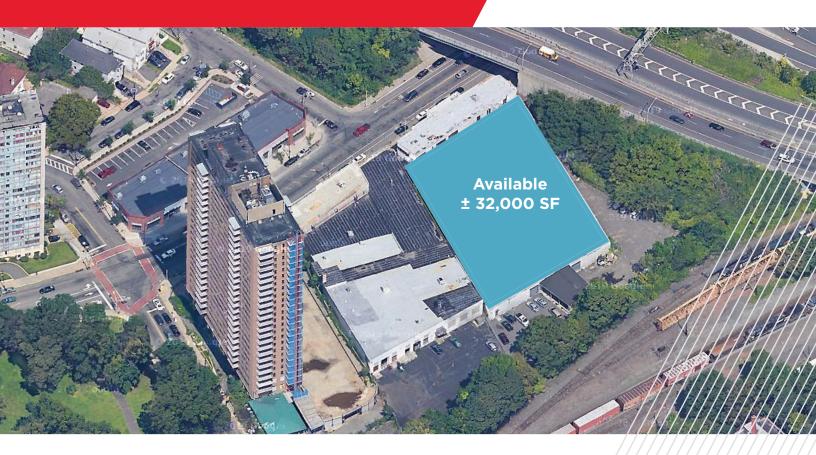

## **SHORT OR LONG-TERM LEASE OPPORTUNITY** 408 - 420 Elizabeth Avenue Newark, NJ

### **PROPERTY HIGHLIGHTS**

- 32,000 SF
- 12' 18' Clear Ceiling Height
- Four (4) Interior Loading Docks
- Exterior Dock-High Platform