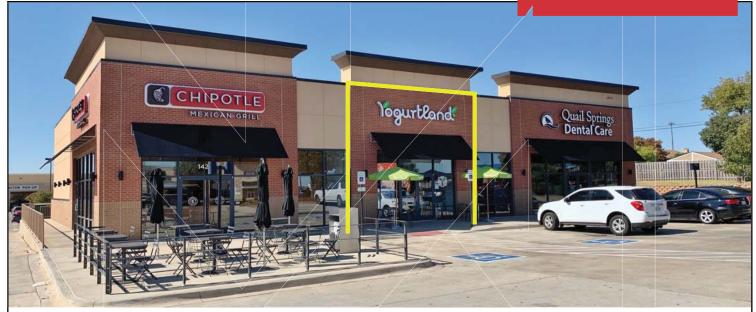

Retail Space For Lease

1,296 SF

Lease Price: \$28.00/SF NNN

# 14221 N. Pennsylvania

Oklahoma City, Oklahoma 73134

#### **PROPERTY HIGHLIGHTS**

- Frontage Along North Pennsylvania
- Road Side Signage Available

#### **SUITES AVAILABLE**

■ Suite B: 1,296 SF