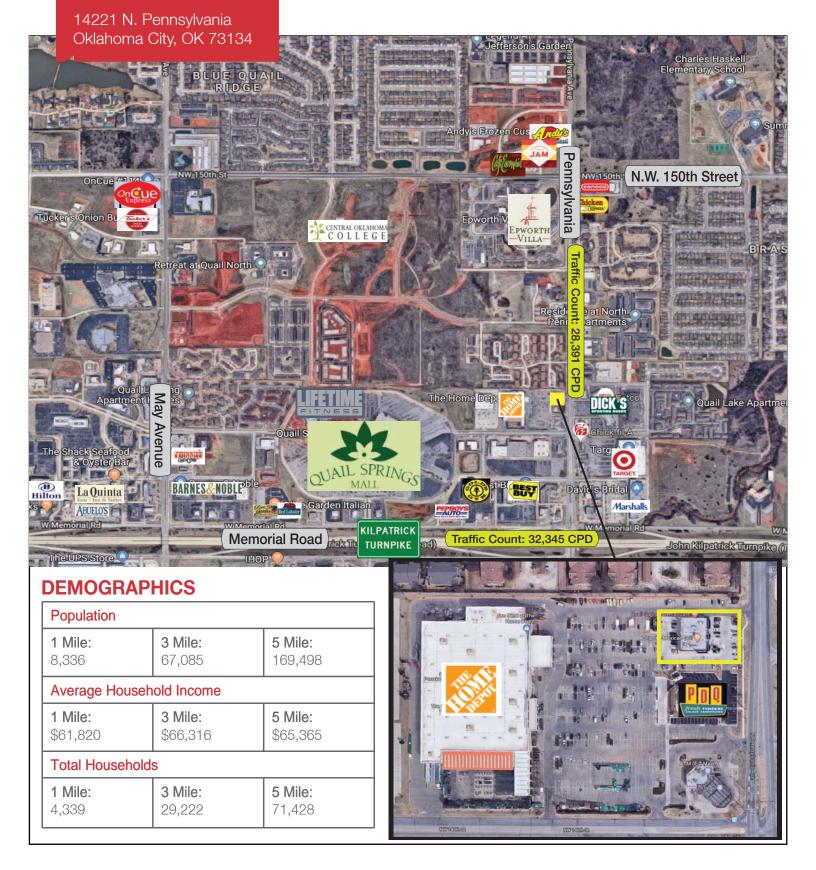

# 14221 N. Pennsylvania

Oklahoma City, Oklahoma 73134

## **LOCATION HIGHLIGHTS**

- Easy Access to Kilpatrick Turnpike
- Heavy Retail Trade Area

| TOTAL SF    | 6,624 SF MOL |
|-------------|--------------|
| VACANT SF   | 1,296 SF MOL |
| ZONING      | PUD-134      |
| GENERAL USE | Retail       |
| BUILT       | 2014         |