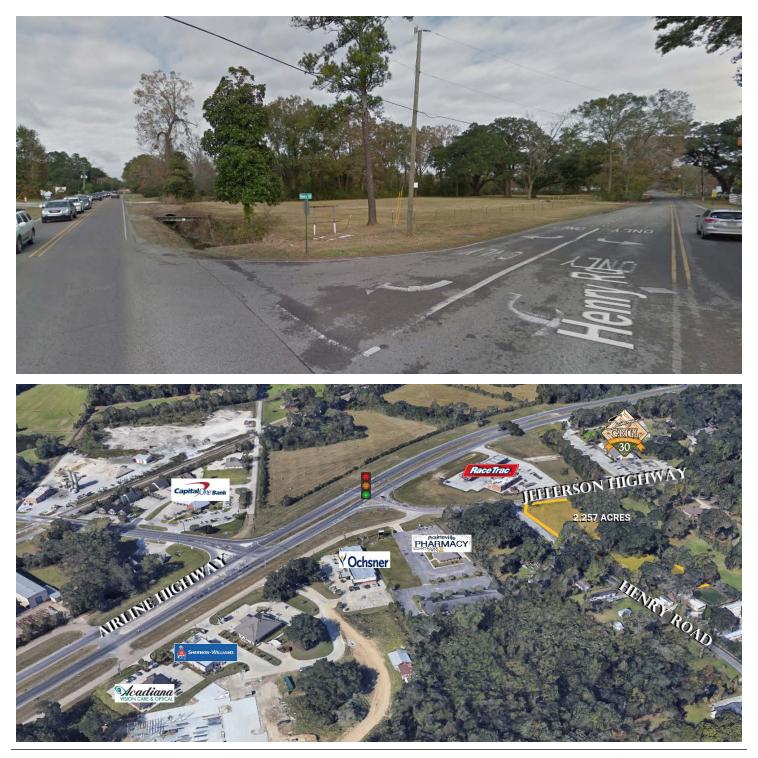

# **RETAIL MAP**

HENRY RD. AT JEFFERSON HWY., PRAIRIEVILLE, LA 70769

2.257 ACRES

Map data ©2021 Imagery ©2021 , Maxar Technologies, U.S. Geological Survey, USDA Farm Service Agency

H. N. "HANK" SAURAGE, IV, CCIM Managing Broker & Partner (D)225.229.2594 hank@sr-cre.com