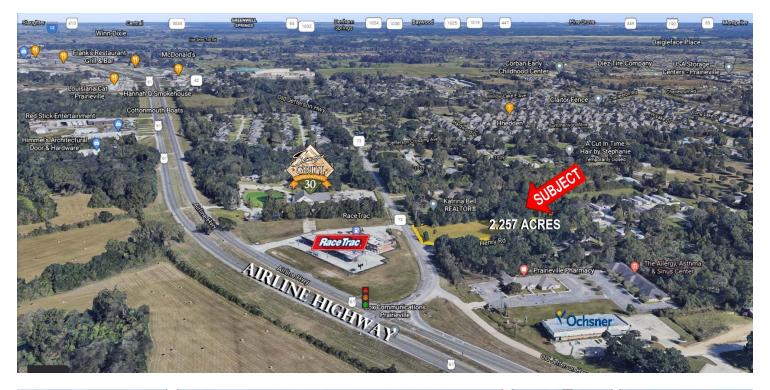

# **RETAIL MAP**

HENRY RD. AT JEFFERSON HWY., PRAIRIEVILLE, LA 70769

2.257 ACRES

Map data ©2021 Imagery ©2021 , Maxar Technologies, U.S. Geological Survey, USDA Farm Service Agency

H. N. "HANK" SAURAGE, IV, CCIM Managing Broker & Partner (D)225.229.2594 hank@sr-cre.com