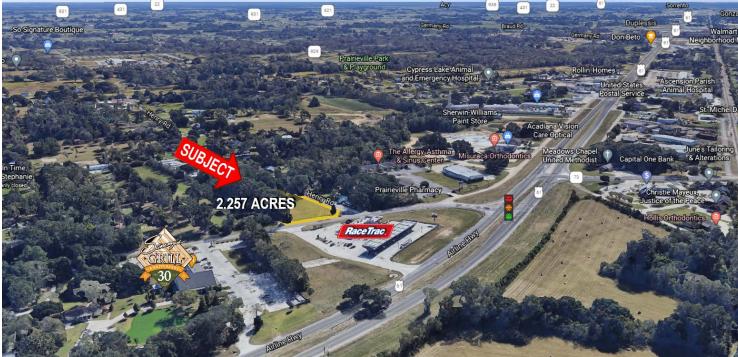

### **PRIME CORNER LOT IN PRAIRIEVILLE**

HENRY RD. AT JEFFERSON HWY., PRAIRIEVILLE, LA 70769

2.257 ACRES

## PRIME CORNER LOT IN PRAIRIEVILLE

HENRY RD. AT JEFFERSON HWY., PRAIRIEVILLE, LA 70769

2.257 ACRES

## PRIME CORNER LOT IN PRAIRIEVILLE

HENRY RD. AT JEFFERSON HWY., PRAIRIEVILLE, LA 70769

2.257 ACRES AVAILABLE

H. N. "HANK" SAURAGE, IV, CCIM Managing Broker & Partner (D)225.229.2594 hank@sr-cre.com