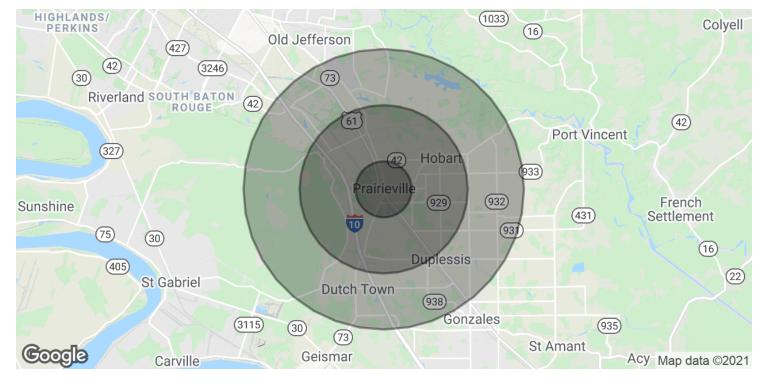

## DRIVE TIME MAP: 5, 10, 15 MINUTES

HENRY RD. AT JEFFERSON HWY., PRAIRIEVILLE, LA 70769

2.257 ACRES