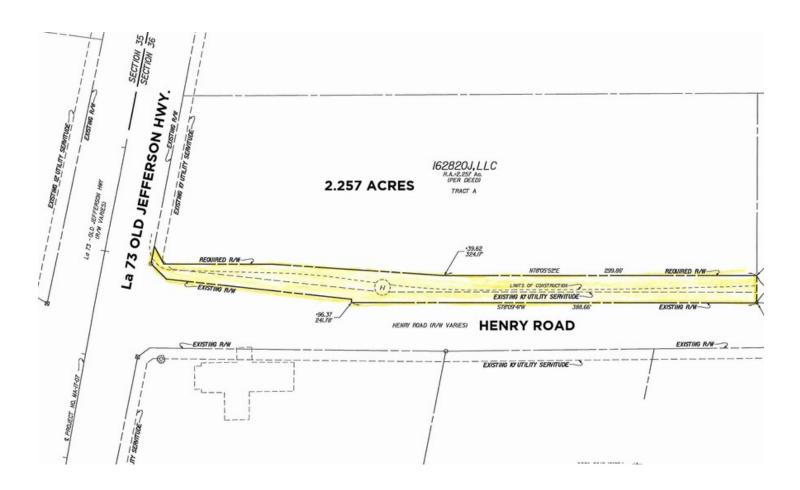

SAURAGE ROTENBERG COMMERCIAL REAL ESTATE, LLC

5135 Bluebonnet Boulevard Baton Rouge, LA 70809 225.766.0000 | sauragerotenberg.com

HENRY RD. AT JEFFERSON HWY., PRAIRIEVILLE, LA 70769

2.257 ACRES

**SURVEY** 