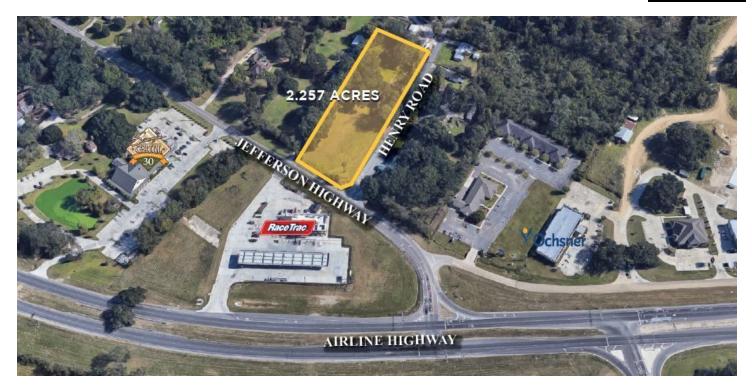

### **PRIME CORNER LOT IN PRAIRIEVILLE**

HENRY RD. AT JEFFERSON HWY., PRAIRIEVILLE, LA 70769

2.257 ACRES

### **PROPERTY HIGHLIGHTS**

- Vacant Land Available for Sale
- Hard Corner, Mostly Cleared Lot
- **Prime Location**
- Near Intersection of Jefferson at Airline Hwy.
- Approximately 160 FT. of Frontage
- **Excellent Visibility** •
- Zoned MU2/RM
- Electric, Water, Gas, & Cable Available
- \*\*Owner/Agent\*\*