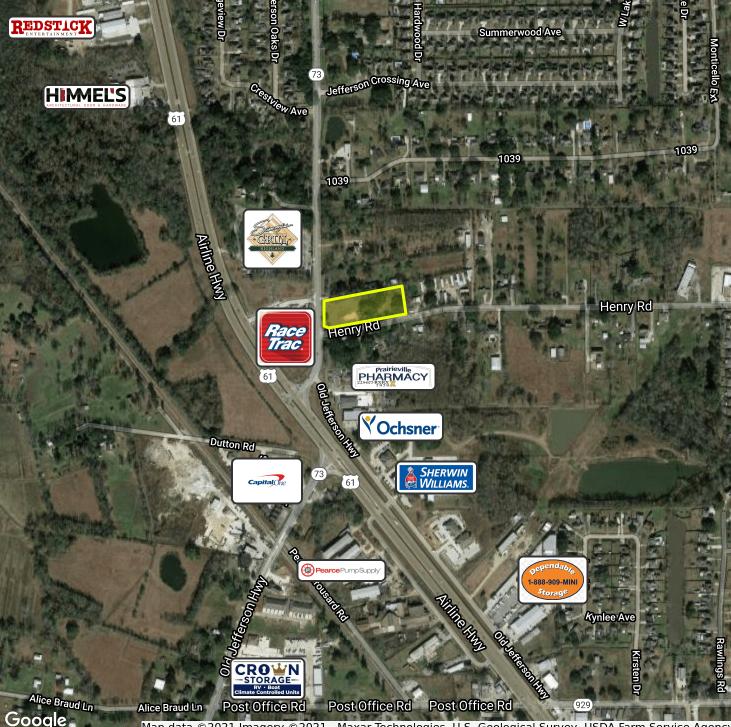

# **RETAIL MAP**

HENRY RD. AT JEFFERSON HWY., PRAIRIEVILLE, LA 70769

2.257 ACRES

Map data ©2021 Imagery ©2021 , Maxar Technologies, U.S. Geological Survey, USDA Farm Service Agency

H. N. "HANK" SAURAGE, IV, CCIM Managing Broker & Partner (D)225.229.2594 hank@sr-cre.com