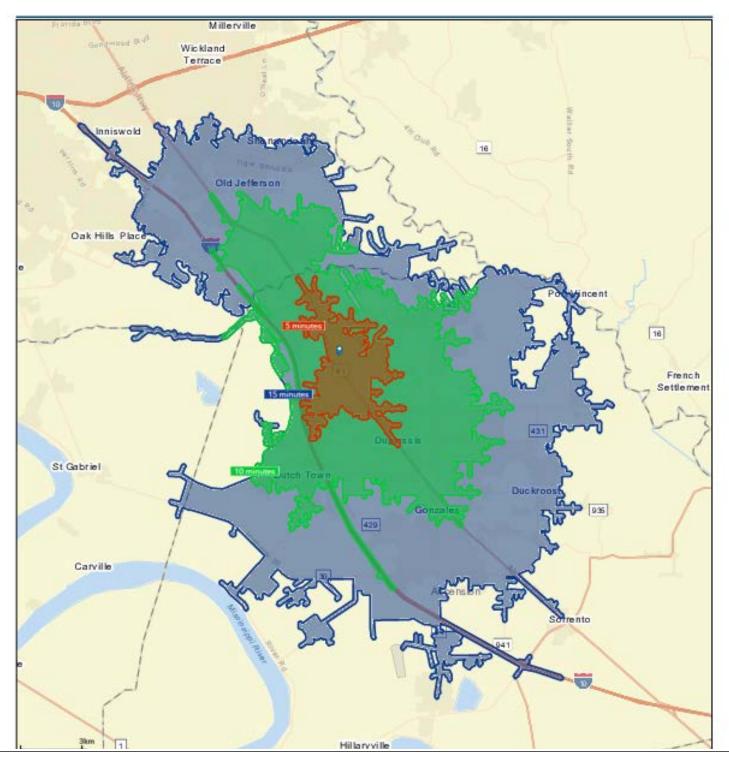

## DRIVE TIME MAP: 5, 10, 15 MINUTES

HENRY RD. AT JEFFERSON HWY., PRAIRIEVILLE, LA 70769

2.257 ACRES