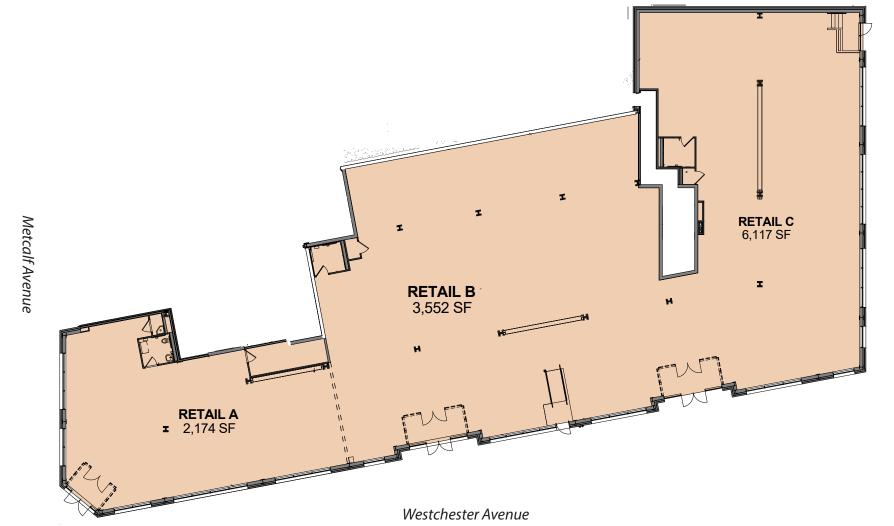

## **1675 WESTCHESTER AVENUE**

**BETWEEN METCALF & FTELEY AVENUES | BRONX** 

| SPACE A               | SPACE B               | SPACE C              |
|-----------------------|-----------------------|----------------------|
| SIZE                  | SIZE                  | SIZE                 |
| Ground Floor 2,174 SF | Ground Floor 3,552 SF | Ground Floor 6,1     |
| <b>FRONTAGE</b>       | <b>FRONTAGE</b>       | <b>FRONTAGE</b>      |
| 66'                   | 56'                   | 73'                  |
| <b>CEILING HEIGHT</b> | <b>CEILING HEIGHT</b> | <b>CEILING HEIGH</b> |
| 12'                   | 12'                   | 12'                  |
| ASKING RENT           | ASKING RENT           | <b>ASKING RENT</b>   |
| Upon Request          | Upon Request          | Upon Request         |

#### POSSESSION 01 2021

POSSESSION 01 2021

117 SF

HT.

POSSESSION 01 2021