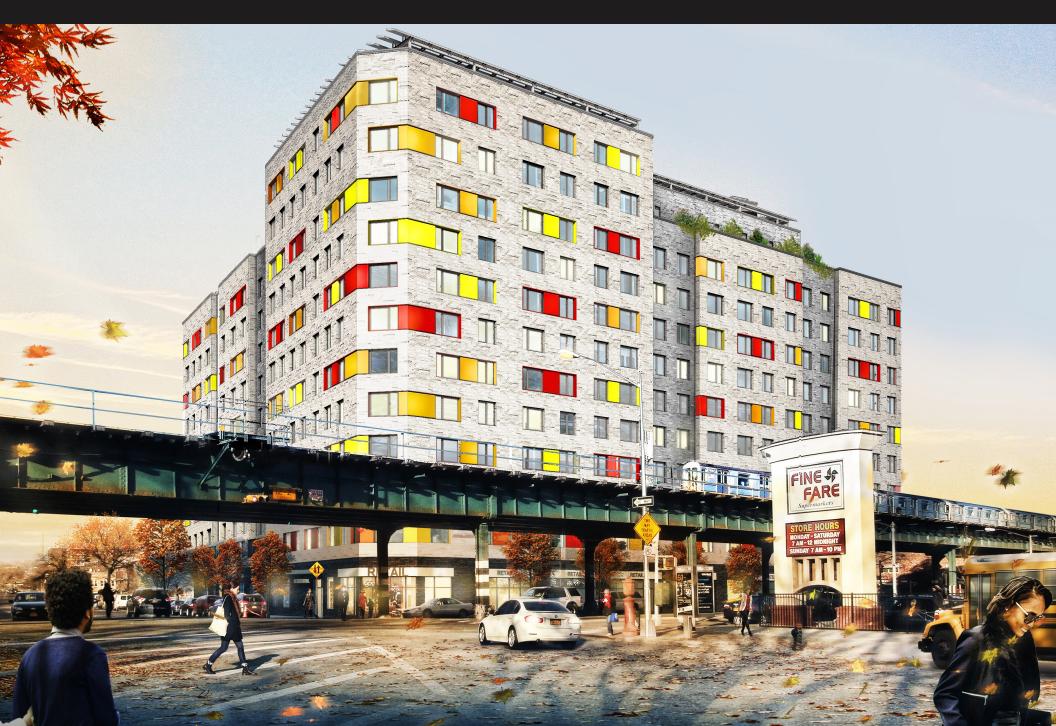

## **1675 WESTCHESTER AVENUE**

BETWEEN METCALF & FTELEY AVENUES | BRONX

#### COMMENTS

- 12-story, approximately 254,000 square foot multifamily apartment building located in the Soundview neighborhood of the Bronx including 248 residential units
- Approximately 13,500 SF of retail space and 5,000 SF of community facility located on the ground floor. Phipps has partnered with the Acacia Networks, who acquired the building in late 2014
- Phipps joined Acacia to develop the site in May 2016. The development is designed for Passive House certification. The community facility space is intended to be occupied by Phipps' partner on the project, the Acacia Network, Phipps Neighborhoods, or a neighborhood-based notfor-profit to operate social service programs for the local community