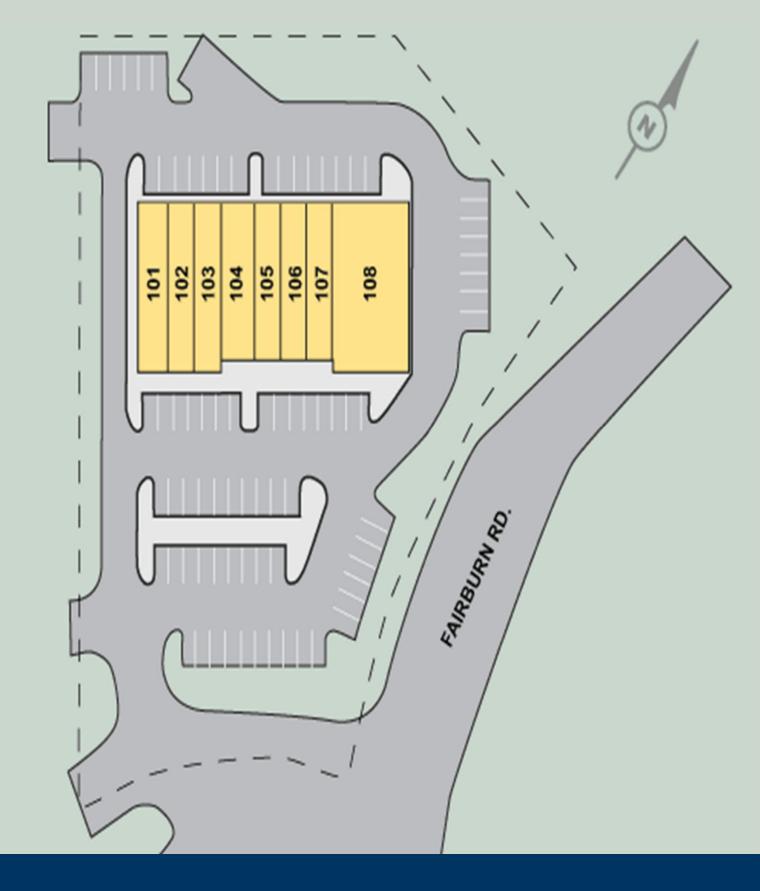

### Cascade Promenade

| 101                          | Restaurant Space for<br>Lease   | 1,440 |
|------------------------------|---------------------------------|-------|
| 102                          | The Barber Shaq                 | 1,280 |
| 104                          | Baltimore Seafood<br>Restaurant | 2,785 |
| 105                          | China Express                   | 1,309 |
| 106                          | Beauty Boss 4 U                 | 1,232 |
| 107                          | Metro Brokers                   | 5,232 |
| GLA: 13,278 SF               |                                 |       |
| Availability: 100%<br>Leased |                                 |       |

# CASCADE PROMENADE

Site Plan