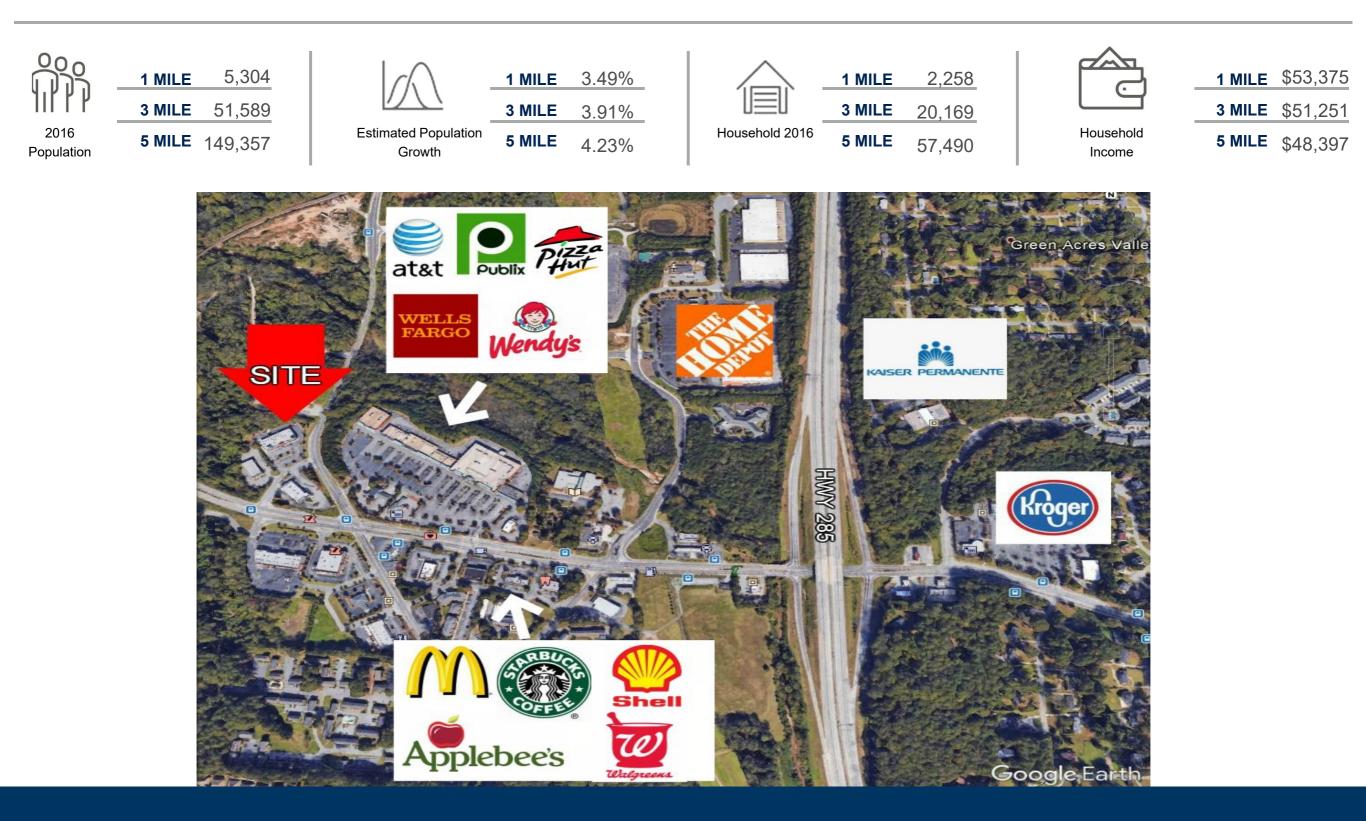

cade Road across the street from Publix.

### Cascade Promenade

| 101                          | Restaurant Space for<br>Lease   | 1,440 |
|------------------------------|---------------------------------|-------|
| 102                          | The Barber Shaq                 | 1,280 |
| 104                          | Baltimore Seafood<br>Restaurant | 2,785 |
| 105                          | China Express                   | 1,309 |
| 106                          | Beauty Boss 4 U                 | 1,232 |
| 107                          | Metro Brokers                   | 5,232 |
| GLA: 13,278 SF               |                                 |       |
| Availability: 100%<br>Leased |                                 |       |



# CASCADE PROMENADE

Site Plan



### AREA DEMOGRAPHICS



## CASCADE PROMENADE

Trade Area Overview





## CASCADE PROMENADE

Property Photos and Site Plan