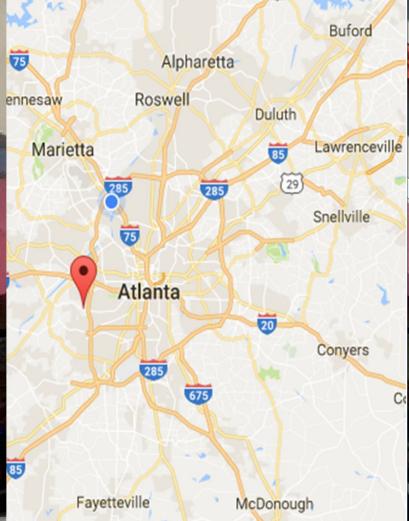

#### Cascade Promenade

1075 Fairburn Road SW Atlanta, Georgia 30331

#### Leasing Contacts

Marrissa Chanin: (678) 501-5341 Jon Flaig: (678) 501-5342 Email: info@riverwoodproperties.com

Cascade Promenade is a 13,200 square foot neighborhood shopping center located in the Cascade Road retail market near the intersection of Cascade and Fairburn Roads. The acre site is situated next to the Rite-Aid and Tires Plus on Fairburn Road and across from an existing Publix Shopping Center. Other development in the area includes Wal-mart (coming soon), Home Depot, Walgreens and many other smaller retailers and restaurants. Cascade Promenade offers good exposure and accessibility to shoppers in this market.

Intersection: Fairburn Rd & Cascade Rd

Daily Traffic Counts: 29,234 cars per day

**Site Access:** Fairburn Road just north of the intersection of Cascade Road across the street from Publix.