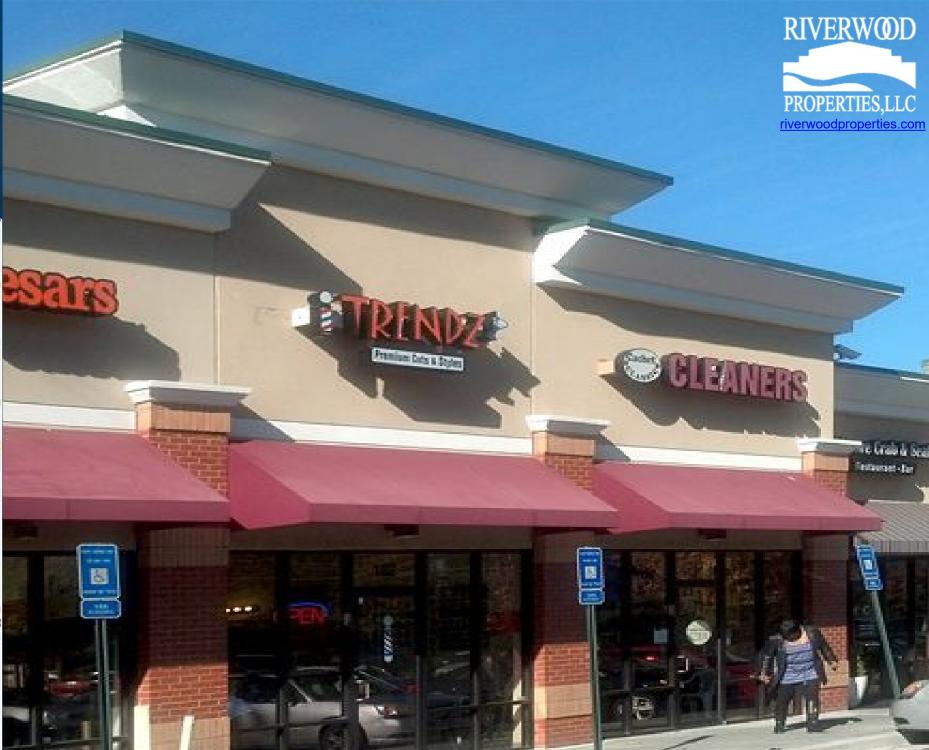

#### Cascade Promenade

1075 Fairburn Road SW Atlanta, Georgia 30331



#### Leasing Contacts

Marrissa Chanin: (678) 501-5341 Jon Flaig: (678) 501-5342 Email: info@riverwoodproperties.com



Cascade Promenade is a 13,200 square foot neighborhood shopping center located in the Cascade Road retail market near the intersection of Cascade and Fairburn Roads. The acre site is situated next to the Rite-Aid and Tires Plus on Fairburn Road and across from an existing Publix Shopping Center. Other development in the area includes Wal-mart (coming soon), Home Depot, Walgreens and many other smaller retailers and restaurants. Cascade Promenade offers good exposure and accessibility to shoppers in this market.

Intersection: Fairburn Rd & Cascade Rd

Daily Traffic Counts: 29,234 cars per day

**Site Access:** Fairburn Road just north of the intersection of Cascade Road across the street from Publix.

### Cascade Promenade

| 101                          | Restaurant Space for<br>Lease