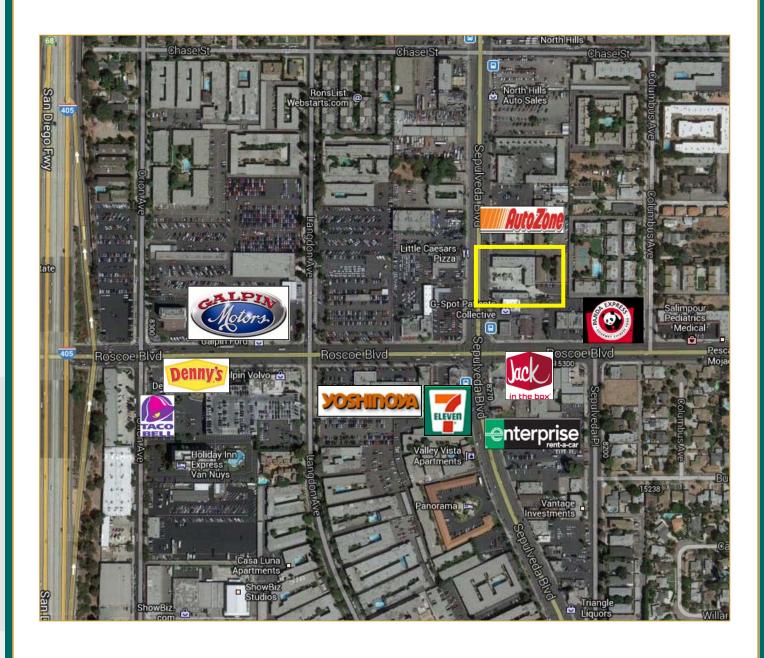

EAT LOCATION ALONG SEPULVEDA
- GREAT TENANT MIX
- TRAFFIC COUNTS (CPD): CORBIN AVE — 33,286 PLUMMER ST — 21,114

THE ABOVE NEEDS TO BE UP-DATED

### AREA AMENITIES

- PRIME NORTH HILLS LOCATION JUST NORTH OF ONE OF THE BUSIEST INTERSECTIONS IN THE SAN FERNANDO VALLEY
- 79% HISPANIC POPULATION IN A 1-MILE RADIUS
- ENTER POP INFO HERE
- THE NORTHRIDGE FASHION CENTER
- 3 MILE DEMOGRAPHICS: INCOME — \$90,787

8332 SEPULVEDA BLVD.
NORTH HILLS, CA 91343

## CONTACT.

#### **BRETT MERO**

CA REAL ESTATE LIC #1190225 (818) 380-9966 x323 BRETT@CBM1.COM

#### DAVID GUARDADO

CA REAL ESTATE LIC #01837493 (818) 380-9966 x334 DAVIDG@CBM1.COM

1517 S. SEPULVEDA BLVD. LOS ANGELES, CA 90025

17030 VENTURA BLVD, #200 ENCINO, CA 91316

1590 N. BATAVIA ST, #4 ORANGE, CA 92867

## Site Plan



## Aerial Map



#### **DEMOGRAPHICS**

### **Demographic Snapshot Comparison**

## **Demographics** *Now*

Geography: 1 Mile: 8332 SEPULVEDA BLVD NORTH HILLS, CA 91343, 3 Miles: 8332 SEPULVEDA BLVD NORTH HILLS, CA 9134...

|                                                  | 1 Mile: 8332 SEPULVEDA BLVD<br>NORTH HILLS, CA 91343 | 3 Miles: 8332 SEPULVEDA BLVD<br>NORTH HILLS, CA 91343 | 5 Miles: 8332 SEPULVEDA BLVD<br>NORTH HILLS, CA 91343 |
|--------------------------------------------------|------------------------------------------------------|-------------------------------------------------------|-------------------------------------------------------|
| Population: 2012B                                |                                                      |