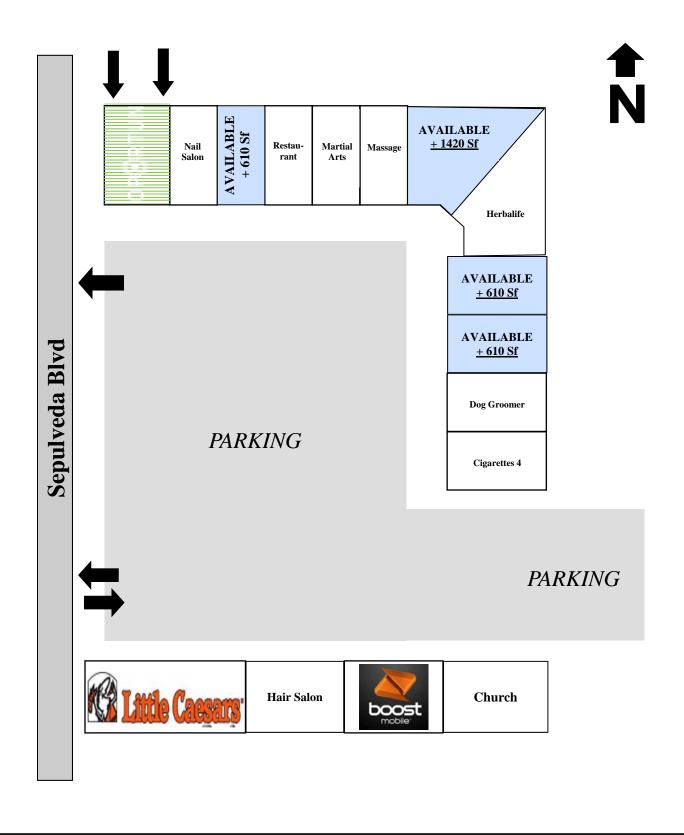

## Site Plan

### **Features**

- SPACE AVAILABLE FROM ±604 SF TO ±2,800 SF
- ABUNDANT PARKING
- IDEAL LOCATION FOR INSURANCE, TAX, OFFICE AND ANY RETAIL BUSINESS
- GREAT LOCATION ALONG SEPULVEDA
- GREAT TENANT MIX
- TRAFFIC COUNTS (CPD): CORBIN AVE — 33,286 PLUMMER ST — 21,114