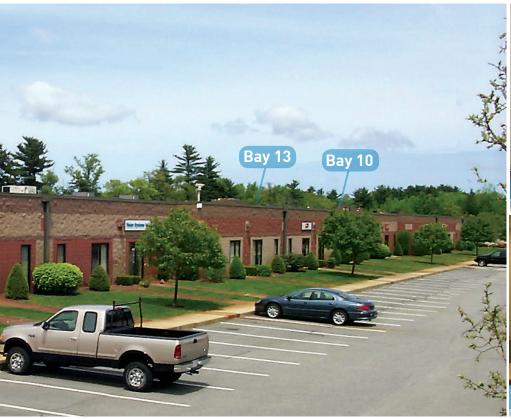

## PROPERTY INFORMATION

This 41,350 sf Office/Warehouse/Light Industrial Building is conveniently located off Route 3 Exit 15/ Derby Street in South Shore Park.

- Central Air Conditioning in Office Space
- Gas Heat
- Fully Sprinklered
- 12' Clearance in Warehouse Space
- 8' x 8' Insulated Overhead Tailboard Loading Door Per Unit
- Private Front and Rear Entrances
- Professionally Landscaped Grounds
- Owned and Managed by A.W. Perry

## LEASING OPPORTUNITIES

Size: **2,400 sf** | Floor: **1 (Bay 10)** 

Size: **2,400 sf** | Floor: **1 (Bay 13)** 

Jon Gifford - Executive Vice President 617.542.8008 jgifford@perrybrokerage.com

For Lease

Bay 13 - Existing Conditions 2,400 sf