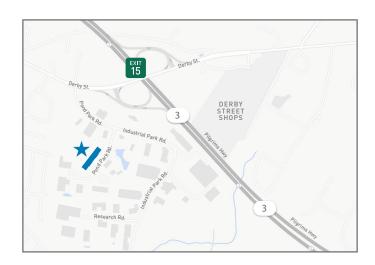

## PROPERTY INFORMATION

This 41,350 sf Office/Warehouse/Light Industrial Building is conveniently located off Route 3 Exit 15/ Derby Street in South Shore Park.

- Central Air Conditioning in Office Space
- Gas Heat
- Fully Sprinklered
- 12' Clearance in Warehouse Space
- 8' x 8' Insulated Overhead Tailboard Loading Door Per Unit
- Private Front and Rear Entrances
- Professionally Landscaped Grounds
- Owned and Managed by A.W. Perry