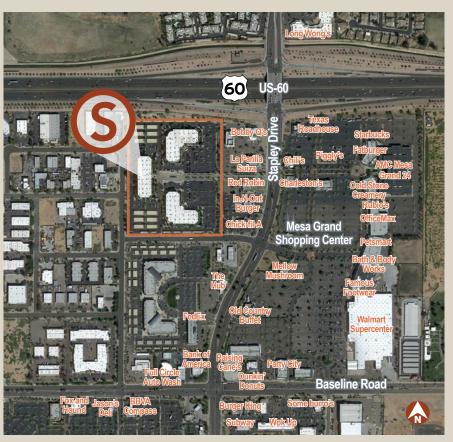

## STAPLEY CENTER FEATURES

- Located at the southwest corner of US-60 and Stapley Drive in Mesa, Arizona
- > 277,263 sf total
- > Immediate occupancy
- > Base year expense stop
- > 5:1000 parking ratio, \$40/stall for covered reserved
- 2017 Suburban Office TOBY Award Winner

## **AMENITIES**

- Multi-tenant class "A" office complex
- Walking distance to more than 20 restaurants
- > Security card access system
- > Immediate access to freeway
- > Energy Star Certified, LEED Certified
- > On-site management offices