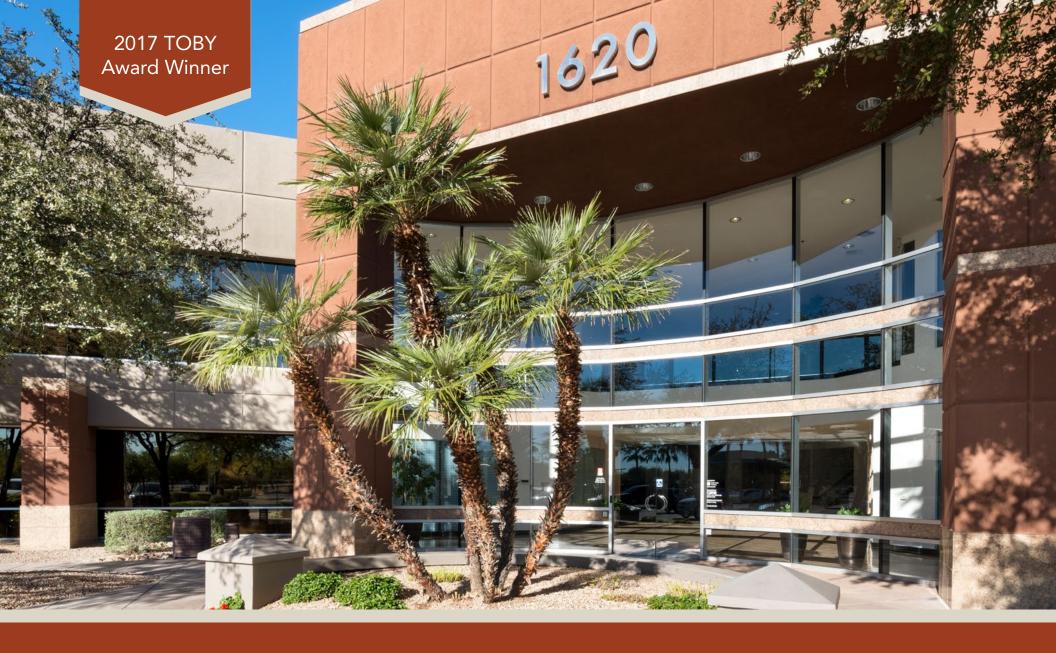

## OFFICE SPACE FOR LEASE at Stapley Center

1620 · 1630 · 1640 South Stapley Drive · Mesa · Arizona

## STAPLEY CENTER FEATURES

- Located at the southwest corner of US-60 and Stapley Drive in Mesa, Arizona
- > 277,263 sf total
- > Immediate occupancy
- > Base year expense stop
- > 5:1000 parking ratio, \$40/stall for covered reserved
- 2017 Suburban Office TOBY Award Winner

## **AMENITIES**

- Multi-tenant class "A" office complex
- Walking distance to more than 20 restaurants
- > Security card access system
- > Immediate access to freeway
- > Energy Star Certified, LEED Certified
- > On-site management offices