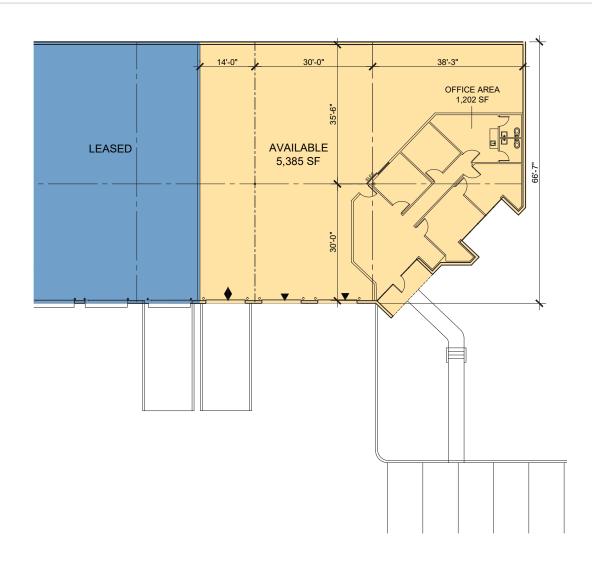

## 5,385 SF

#### **FACILITY**

- 5,385 SF available
- 1,202 SF of office
- 18' clear height
- 2 dock high doors / 1 drive-in ramp
- 30' x 30' column spacing