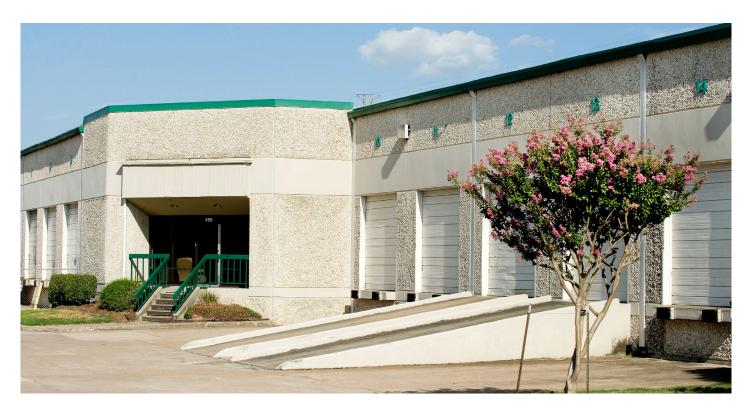

## Prologis Pine Forest 20

499 W. 38th Street Houston, TX 77018 USA

#### **FACILITY**

- 5,385 SF available
- 1,202 SF of office
- 18' clear height
- 2 dock high doors / 1 drive-in ramp
- 30' x 30' column spacing