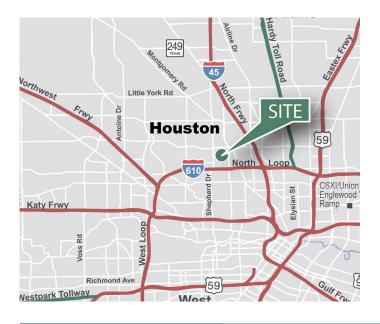

### **LOCATION**

- Immediate access to major Houston thoroughfares including Loop 610 (0.5 miles) and I-45 (1.7 miles)
- Master planned industrial park
- Located in the heart of Garden Oaks