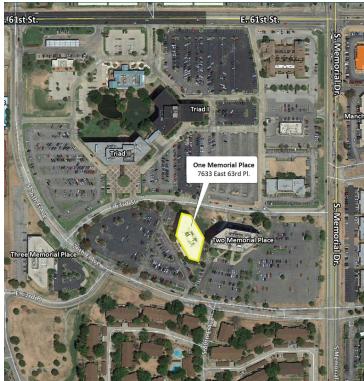

## One Memorial Place 7633 East 63rd Place, Tulsa, OK 74133

| OFFICE SPACE NOW AVAILABLE |                       | PROPERTY OVERVIEW                                                                                                                                                                      |  |
|----------------------------|-----------------------|----------------------------------------------------------------------------------------------------------------------------------------------------------------------------------------|--|
| Contiguous SF Available:   | 10,370 SF             | FOR LEASE - One Memorial Place. Ground floor space available.                                                                                                                          |  |
| Lease Rate:                | \$16.00-\$16.50/SF/YR | <ul> <li>* Common area training room with wet bar, seats 30</li> <li>* Common area break room</li> <li>* Monument signage</li> <li>* Modernized elevator cabs and equipment</li> </ul> |  |
| First Floor Available:     | 1,414 to 3,866 SF     | * LED lighting throughout the building<br>* On-site property management and leasing                                                                                                    |  |
| Second Floor Available:    | 861 to 1,729 SF       |                                                                                                                                                                                        |  |
| Fourth Floor Available:    | Up To 10,370 SF       | LOCATION OVERVIEW<br>Located on the southwest corner of 61st Street and South<br>Memorial Drive in Tulsa, OK and less than a mile from                                                 |  |
| Fifth Floor Available:     | 2,500 to 5,822 SF     | Woodland Hills Mall and the 71st and Memorial retail corridor.                                                                                                                         |  |