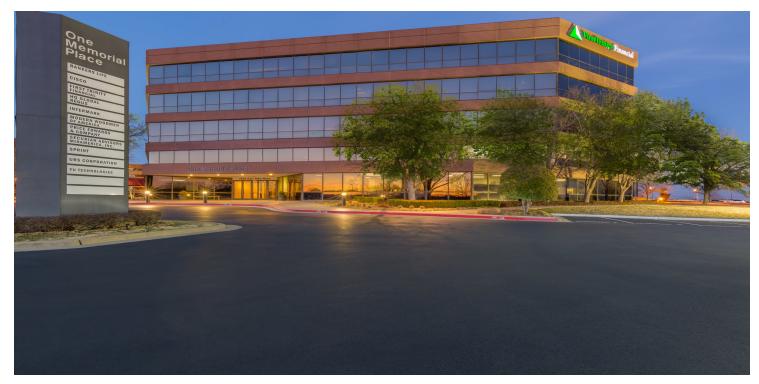

## One Memorial Place 7633 East 63rd Place, Tulsa, OK 74133

| OFFICE SPACE NOW AVAILABLE |                       | PROPERTY OVERVIEW                                                                                                                                                                      |  |
|----------------------------|-----------------------|----------------------------------------------------------------------------------------------------------------------------------------------------------------------------------------|--|
| Contiguous SF Available:   | 10,370 SF             | FOR LEASE - One Memorial Place. Ground floor space available.                                                                                                                          |  |
| Lease Rate:                | \$16.00-\$16.50/SF/YR | <ul> <li>* Common area training room with wet bar, seats 30</li> <li>* Common area break room</li> <li>* Monument signage</li> <li>* Modernized elevator cabs and equipment</li> </ul> |  |
| First Floor Available:     | 1,414 to 3,866 SF     | * LED lighting throughout the building<br>* On-site property management and leasing                                                                                                    |  |
| Second Floor Available:    | 861 to 1,729 SF       |                                                                                                                                                                                        |  |
| Fourth Floor Available:    | Up To 10,370 SF       | LOCATION OVERVIEW<br>Located on the southwest corner of 61st Street and South<br>Memorial Drive in Tulsa, OK and less than a mile from                                                 |  |
| Fifth Floor Available:     | 2,500 to 5,822 SF     | Woodland Hills Mall and the 71st and Memorial retail corridor.                                                                                                                         |  |