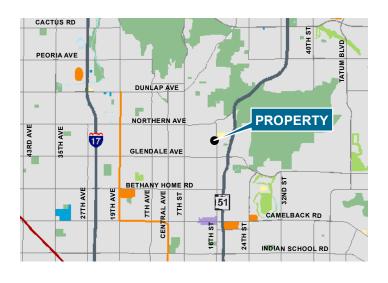

## 1555 East Orangewood Drive | Phoenix, AZ

## **Property Features**

- Convenient Location with Easy Access to Midtown Phoenix
- Close to Restaurant Amenities
- Immediate Freeway Access via SR-51 Highway
- Common Conference Room for Use

- Covered Parking Available
- High Tech Space
- Great Lobby Entrance
- Suite 1: ±1,894 RSF
- Lease Rate: \$20.00/SF
  Full Service Gross Less
  Janitorial