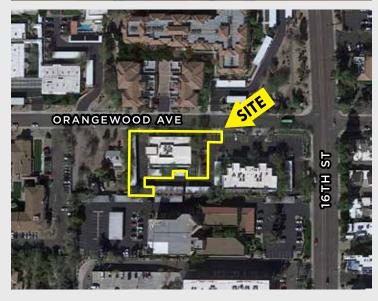

## 1555 East Orangewood Drive | Phoenix, AZ

## **Property Features**

- Convenient Location with Easy Access to Midtown Phoenix
- Close to Restaurant Amenities
- Immediate Freeway Access via SR-51 Highway
- Common Conference Room for Use

- Covered Parking Available
- High Tech Space
- Great Lobby Entrance
- Suite 1: ±1,894 RSF
- Lease Rate: \$20.00/SF
  Full Service Gross Less
  Janitorial