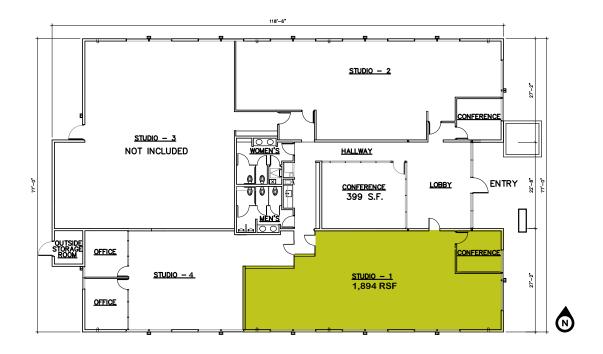

## **Property Features**

- Convenient Location with Easy Access to Midtown Phoenix
- Close to Restaurant Amenities
- Immediate Freeway Access via SR-51 Highway
- Common Conference Room for Use

- Covered Parking Available
- High Tech Space
- Great Lobby Entrance
- Suite 1: ±1,894 RSF
- Lease Rate: \$20.00/SF
  Full Service Gross Less
  Janitorial