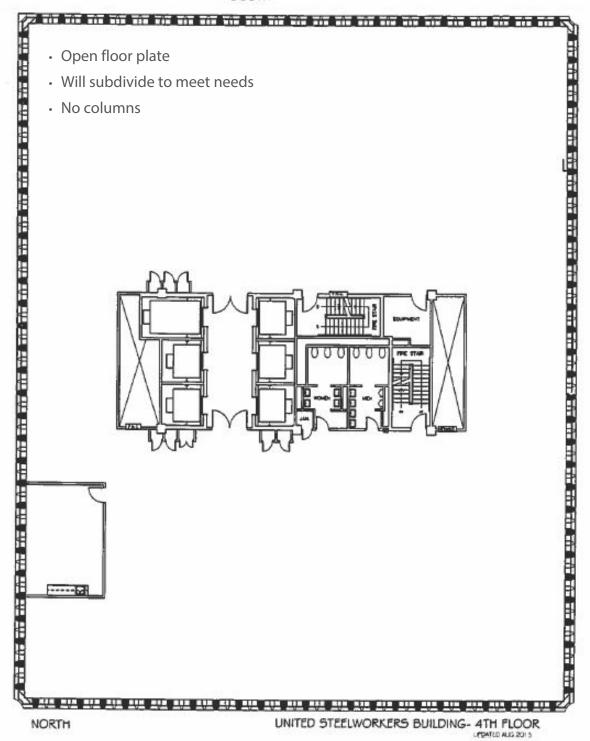

# Lease Rate: \$20 PSF

**UNITED STEELWORKERS BUILDING 60 Boulvard of the Allies**Pittsburgh, PA 15222

Partnership, Performance

## **Property Highlights**

- · 15,010 SF Available, Smallest Space 6,000 SF
- · Built in 1963 by IBM
- 13 story building supported by central concrete core & a diamond latticework steel frame
- Column free interior
- · Many configurations available to fit space needs
- An atrium, close proximity to bus line, major highways and a conferencing facility
- On-site Property Manager
- · Positioned on the corner of Stanwix & Blvd of Allies

#### **Michael Downey**

Principal 412.944.2135 michael.downey@avisonyoung.com

#### **Robert Delmonico**

Associate 412.944.2129 robert.delmonico@avisonyoung.com



# Floor Plan

SOUTH



4th Floor: 15,010 SF

### 60 Boulevard of the Allies, Pittsburgh, PA



For more information contact:

**Michael Downey** Principal 412.944.2135 michael.downey@avisonyoung.com

**Robert Delmonico** Associate 412.944.2129 robert.delmonico@avisonyoung.com





avisonyoung.com