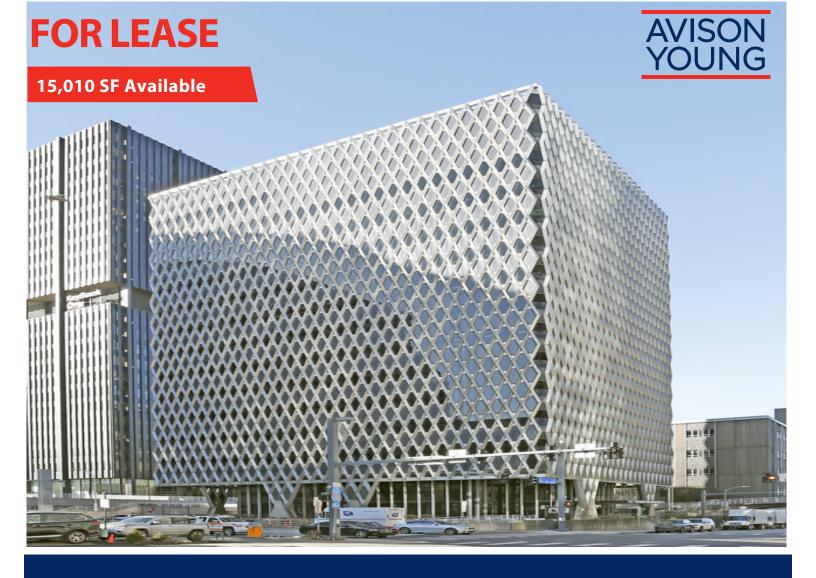

# Lease Rate: \$20 PSF

**UNITED STEELWORKERS BUILDING 60 Boulvard of the Allies**Pittsburgh, PA 15222

Partnership, Performance

## **Property Highlights**

- · 15,010 SF Available, Smallest Space 6,000 SF
- · Built in 1963 by IBM
- 13 story building supported by central concrete core & a diamond latticework steel frame
- Column free interior
- · Many configurations available to fit space needs
- An atrium, close proximity to bus line, major highways and a conferencing facility
- On-site Property Manager
- · Positioned on the corner of Stanwix & Blvd of Allies