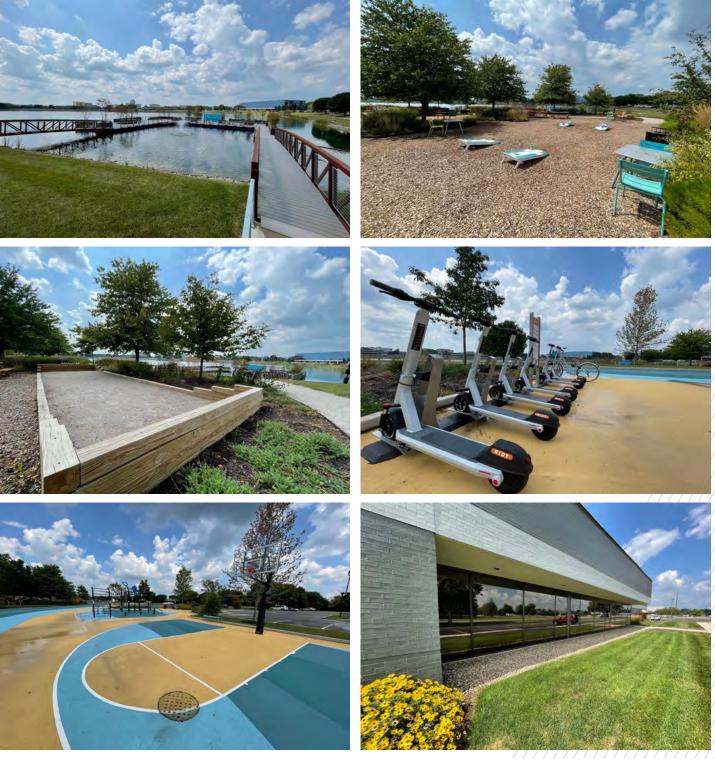

### PARK HIGHLIGHTS

- The Anchor Full-service amenity center with fitness center, cafe and conferencing
- The Harbor Lakeside barge available for outdoor events and lounging
- The Landing Outdoor seating and green space with cornhole, bocce ball court, horseshoes and fire pit
- The Boardwalk Walking/jogging/trail with outdoor sports court
- Day care center
- Zagster bike-share program
- Ridy scooters