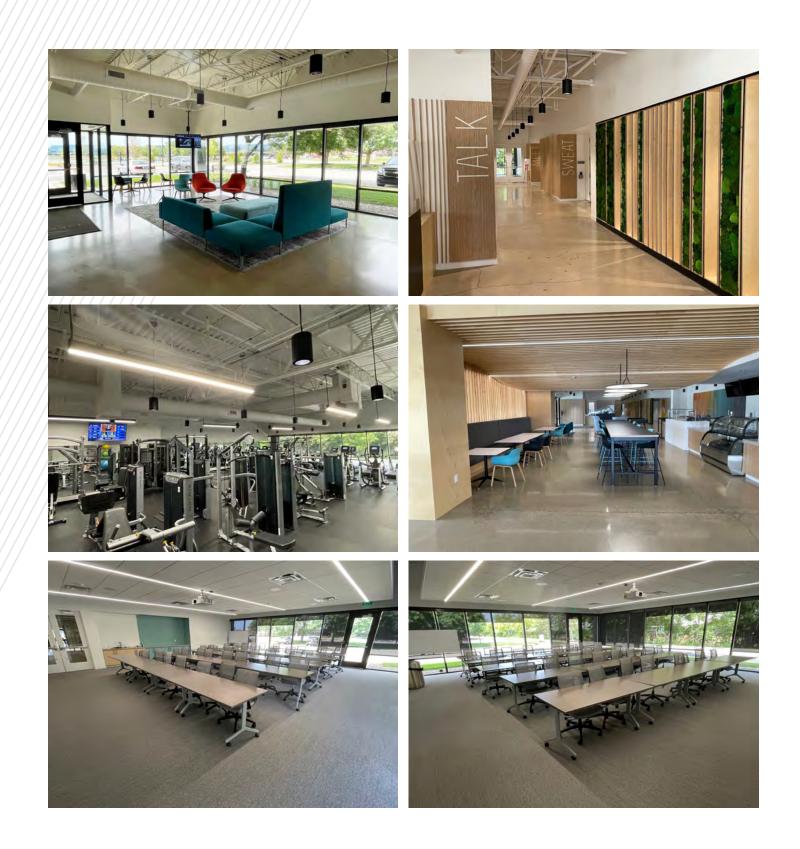

### PARK HIGHLIGHTS

- The Anchor Full-service amenity center with fitness center, cafe and conferencing
- The Harbor Lakeside barge available for outdoor events and lounging
- The Landing Outdoor seating and green space with cornhole, bocce ball court, horseshoes and fire pit
- The Boardwalk Walking/jogging/trail with outdoor sports court
- Day care center
- Zagster bike-share program
- Ridy scooters