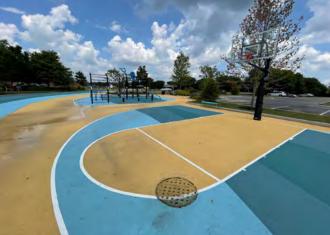

### PARK HIGHLIGHTS

- The Anchor Full-service amenity center with fitness center, cafe and conferencing
- The Harbor Lakeside barge available for outdoor events and lounging
- The Landing Outdoor seating and green space with cornhole, bocce ball court, horseshoes and fire pit
- The Boardwalk Walking/jogging/trail with outdoor sports court
- Day care center
- Zagster bike-share program
- Ridy scooters