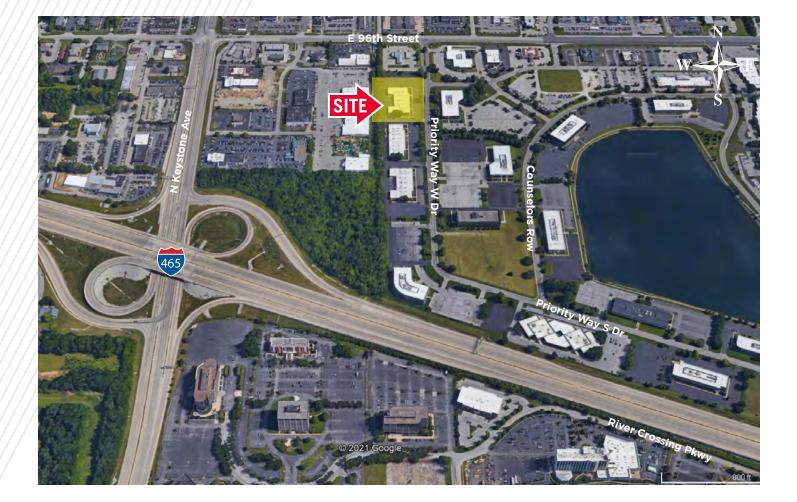

### **PROPERTY HIGHLIGHTS**

- Suite A: 4,962 sf
- Suite B: 8,105 sf
- Building signage available
- On-site ownership
- At-your-door parking
- Lease Rate: \$21.50/sf Full Service, Net of Janitorial