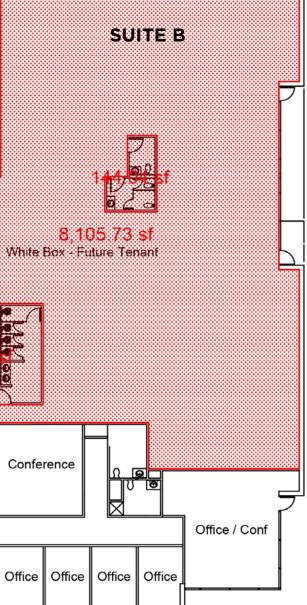

### **PROPERTY HIGHLIGHTS**

- Suite A: 4,962 sf
- Suite B: 8,105 sf
- Building signage available
- On-site ownership
- At-your-door parking
- Lease Rate: \$21.50/sf Full Service, Net of Janitorial