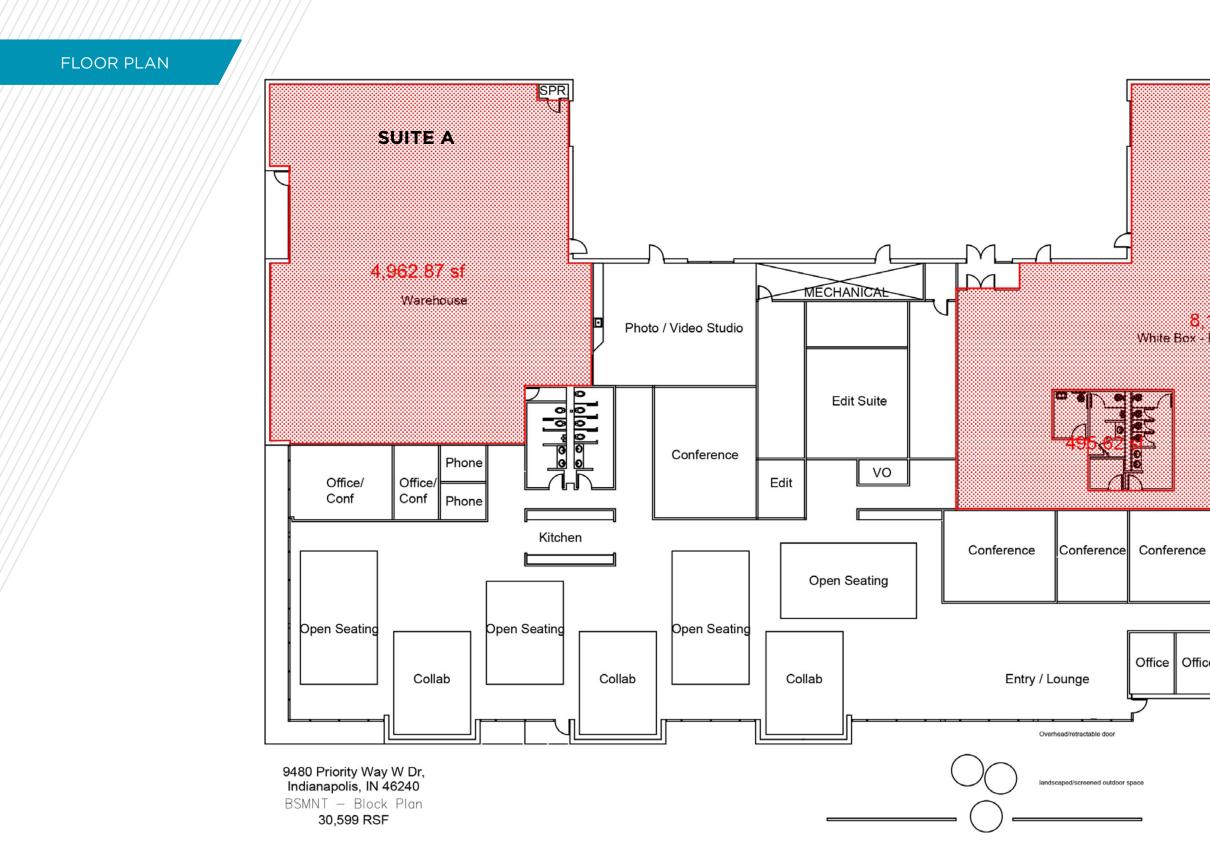

### **PROPERTY HIGHLIGHTS**

- Suite A: 4,962 sf
- Suite B: 8,105 sf
- Building signage available
- On-site ownership
- At-your-door parking
- Lease Rate: \$21.50/sf Full Service, Net of Janitorial