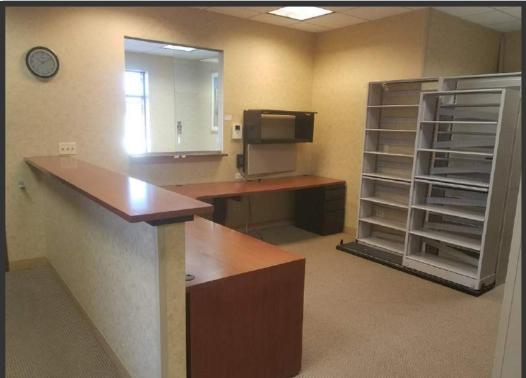

## **Photos**

## Clockwise from Top Right

- Reception
- Medical Cabinets and Sink
- Waiting Room Window
- Front of Building