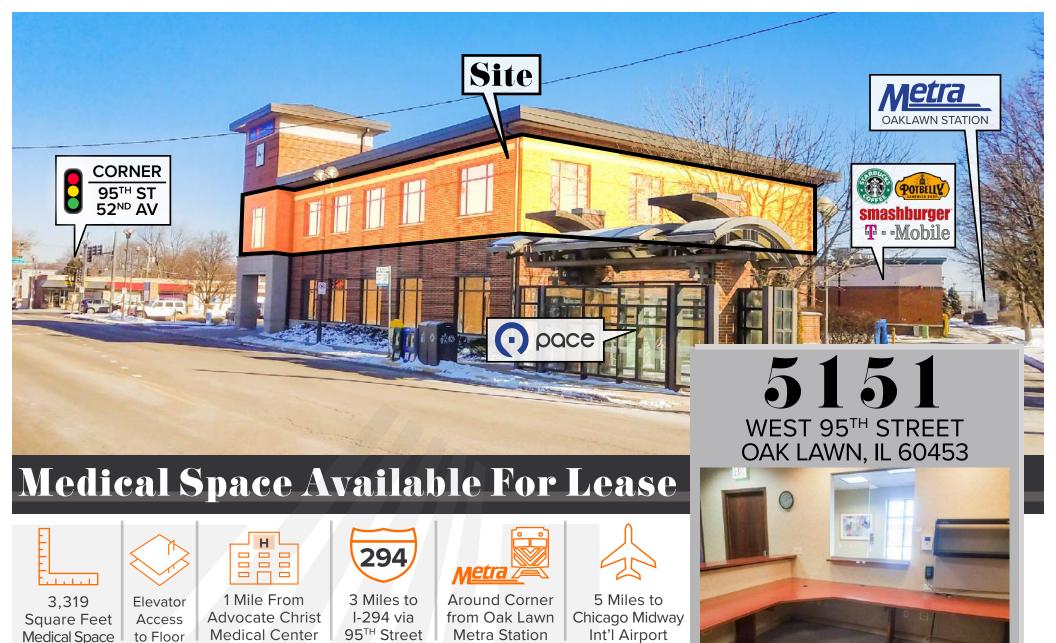

## Address

◆ 5151 West 95<sup>TH</sup> Street Oak Lawn, IL 60453

# **Space Highlights**

- Fully Carpeted
- Reception
- Direct Elevator Exposure
- Drop Ceiling
- Natural Light
- Medical Exam Room(s)
- Partitioned Offices
- Print/Copy Room

# **Asking Price**

\$20.00 PSF Modified Gross