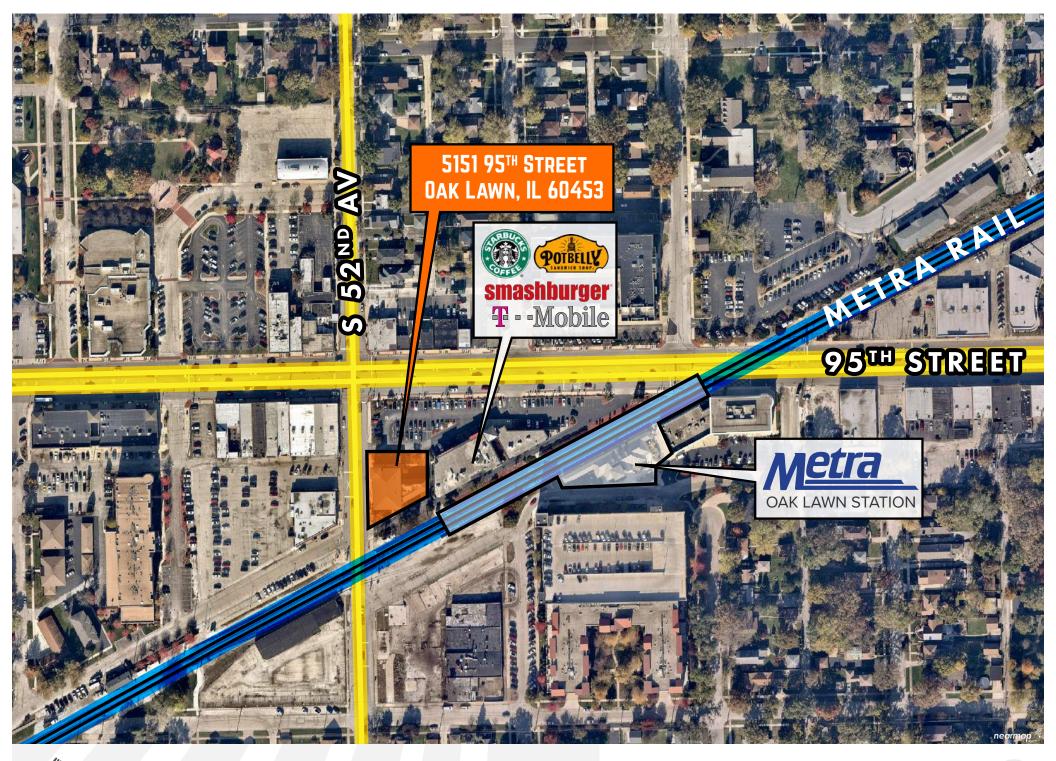

FOR MORE INFORMATION, PLEASE CONTACT:

#### Ron Roberti

Vice President 847.649.2666 RRoberti@LPcommercial.com

## Address

◆ 5151 West 95<sup>TH</sup> Street Oak Lawn, IL 60453

# **Space Highlights**

- Fully Carpeted
- Reception
- Direct Elevator Exposure
- Drop Ceiling
- Natural Light
- Medical Exam Room(s)
- Partitioned Offices
- Print/Copy Room

# **Asking Price**

\$20.00 PSF Modified Gross





## **Photos**

## Clockwise from Top Right

- Reception
- Medical Cabinets and Sink
- Waiting Room Window
- Front of Building



















#### Disclaimer

sources we believe to be reliable; however, Landmark Partners Commercial Real will not verify, any of the information contained herein and makes no warranty or representation whatsoever regarding the accuracy or completeness of the to contain all the information which prospective lessee or purchaser may desire. References to square footage or age are approximate. No legal liability is assumed or shall be implied with respect thereto.

The owner expressly reserves the right at its sole discretion to reject any or all proposals or expressions of interest in the property and to terminate discussions with any party at any time with or without notice.

### **Agency Disclosure:**

Ron Roberti ("Licensee") of Landmark Partners Commercial Real Estate, LLC is acting solel