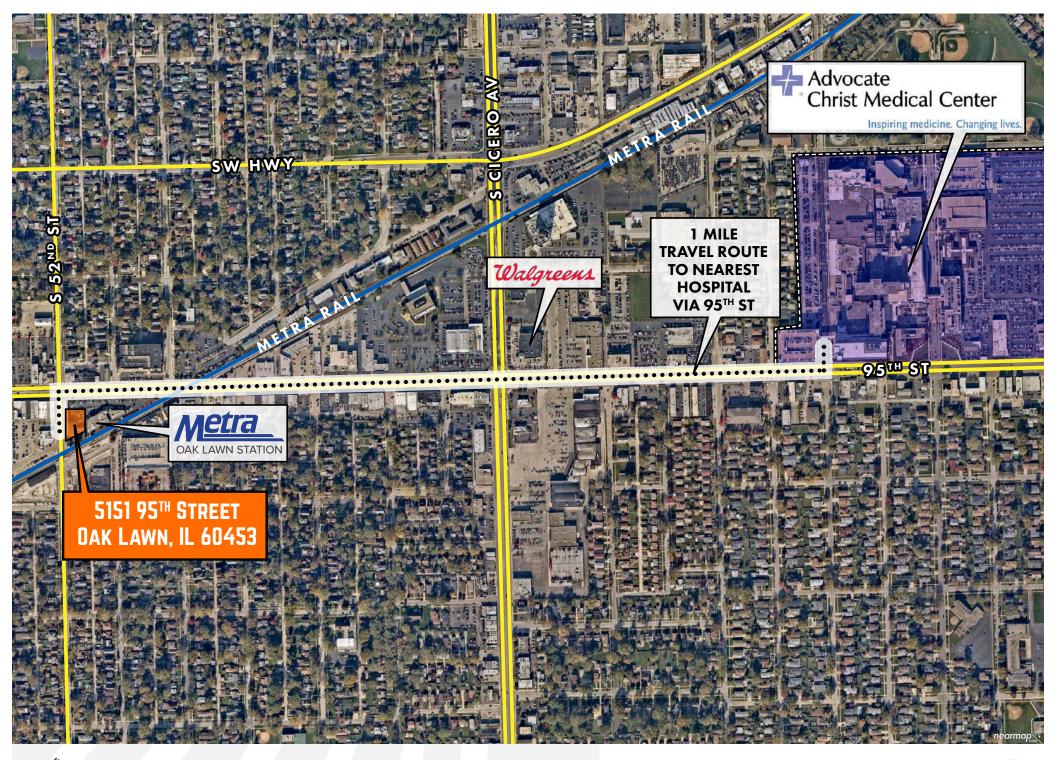

FOR MORE INFORMATION, PLEASE CONTACT:

#### Ron Roberti

Vice President 847.649.2666 RRoberti@LPcommercial.com

## Address

◆ 5151 West 95<sup>TH</sup> Street Oak Lawn, IL 60453

# **Space Highlights**

- Fully Carpeted
- Reception
- Direct Elevator Exposure
- Drop Ceiling
- Natural Light
- Medical Exam Room(s)
- Partitioned Offices
- Print/Copy Room

# **Asking Price**

\$20.00 PSF Modified Gross





## **Photos**

## Clockwise from Top Right

- Reception
- Medical Cabinets and Sink
- Waiting Room Window
- Front of Building



















#### Disclaimer

sources we believe to be reliable; however, Landmark Partners Commercial Real will not verify, any of the information contained herein and makes no warranty or representation whatsoever regarding the accuracy or completeness of the to contain all the information which prospective lessee or purchaser may desire. References to square footage or age are approximate. No legal liability is assumed or shall be implied with respect thereto.

The owner expressly reserves the right at its sole discretion to reject any or all proposals or expressions of interest in the property and to terminate discussions with any party at any time with or without notice.

### **Agency Disclosure:**

Ron Roberti ("Licensee") of Landmark Partners Commercial Real Estate, LLC is acting solely on