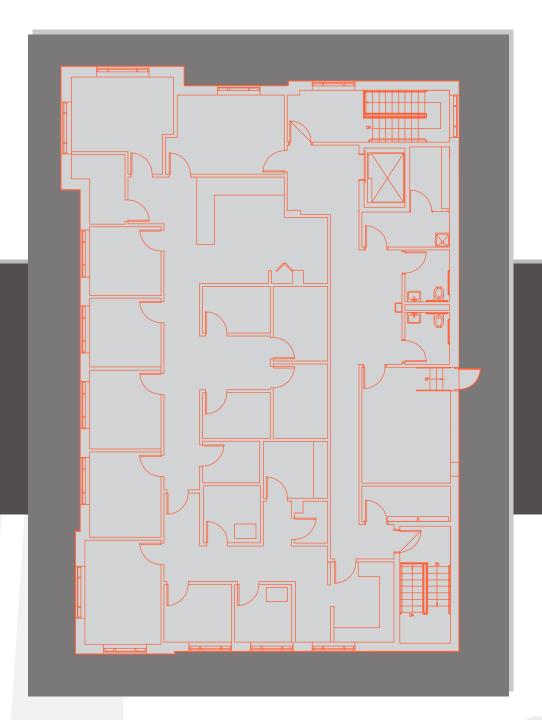

# **Space Highlights**

- Fully Carpeted
- Reception
- Direct Elevator Exposure
- Drop Ceiling
- Natural Light
- Medical Exam Room(s)
- Partitioned Offices
- Print/Copy Room