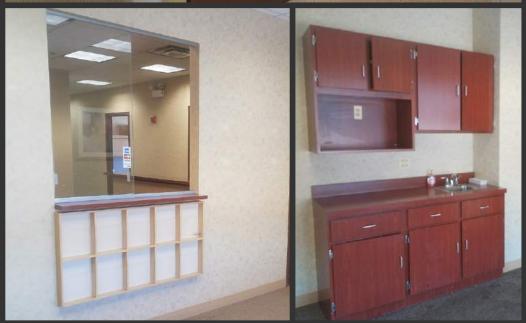

## **Photos**

## Clockwise from Top Right

- Reception
- Medical Cabinets and Sink
- Waiting Room Window
- Front of Building