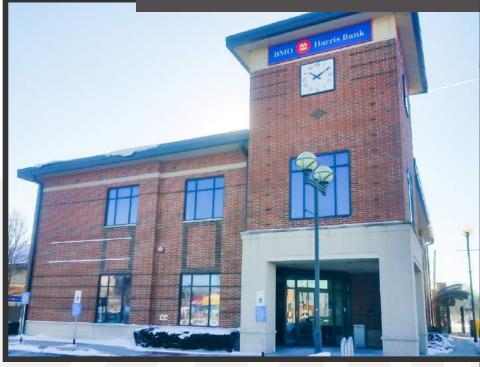

## **Photos**

## Clockwise from Top Right

- Reception
- Medical Cabinets and Sink
- Waiting Room Window
- Front of Building