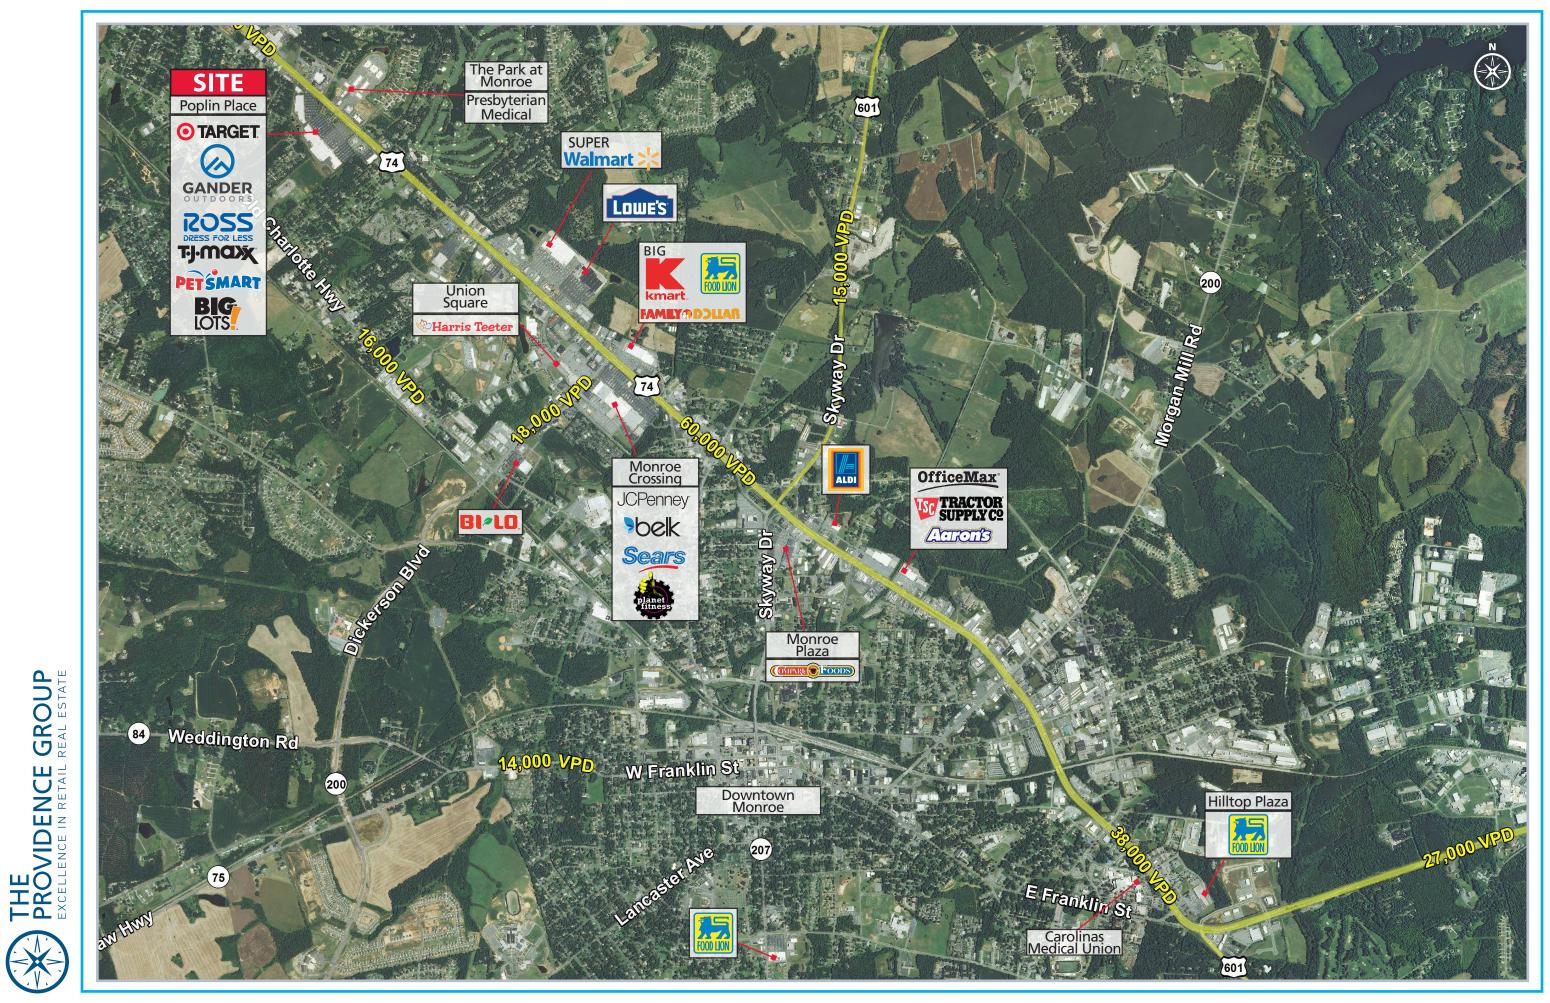

#### **PROPERTY HIGHLIGHTS**

Poplin Place is a power center located on Highway 74 in rapidly growing Monroe. There are four points of access, including a signalized intersection. The center has close to 3,000 feet of road frontage which gives it excellent visibility. The center is anchored by Target, TJ Maxx, Big Lots, Ross Dress for Less and PetSmart.