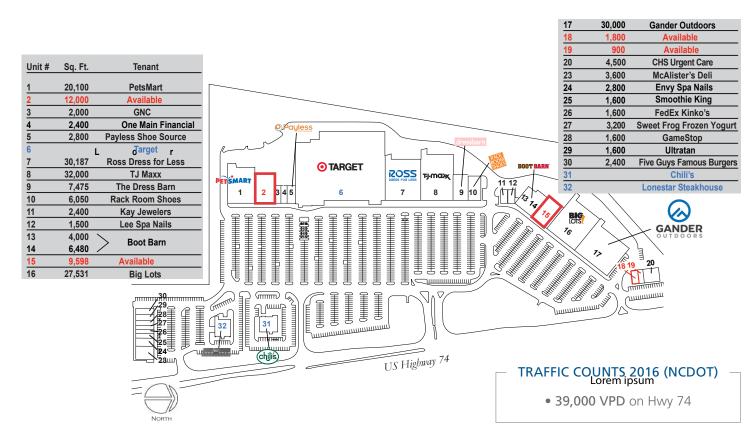

#### **PROPERTY INFORMATION**

| AVAILABLE SPACE: | ± 900 - 12,000 SF        |
|------------------|--------------------------|
| SIZE:            | 227,721 SF Retail Center |
| LEASE RATE:      | Please Call              |

#### **PROPERTY HIGHLIGHTS**

Poplin Place is a power center located on Highway 74 in rapidly growing Monroe. There are four points of access, including a signalized intersection. The center has close to 3,000 feet of road frontage which gives it excellent visibility. The center is anchored by Target, TJ Maxx, Big Lots, Ross Dress for Less and PetSmart.