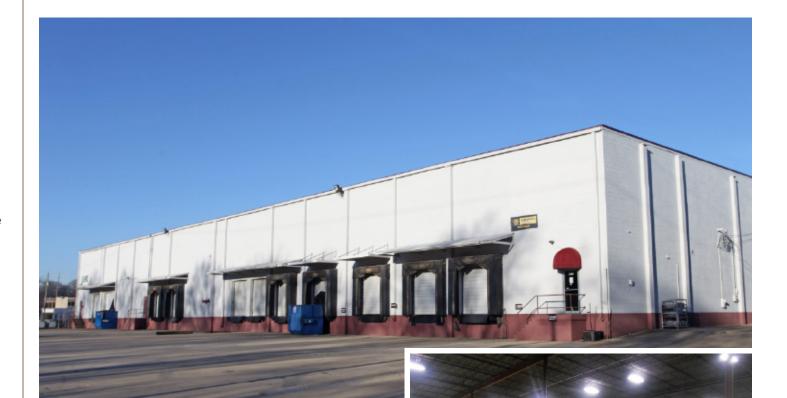

#### **BUILDING SIZE**

40.000 SF

#### **CONSTRUCTION:**

Block construction

**CEILING HEIGHT: 27' clear** 

**LOADING:** 11 dock high doors

**SPRINKLER:** Yes, dry

**LIGHTING:** T-5 fluorescent

**OUTSIDE STORAGE:** Fntire lot

fenced

#### Remarks

Suite 300

- Excellent interstate access & visibility
- Exceptional loading and outside storage

**LEASE RATE** \$2.75 PSF, net