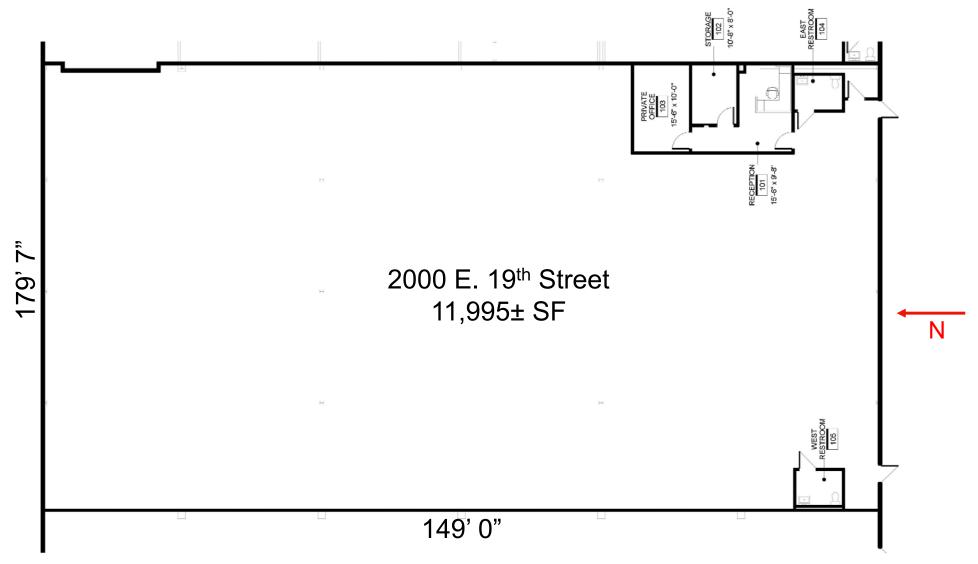

# 2000 E. 19<sup>TH</sup> STREET KANSAS CITY, MISSOURI 64127

11,995 ± SF OFFICE/WAREHOUSE WITH FENCED LOT

| ADDITIONAL INFO |                             |
|-----------------|-----------------------------|
| PREMISES        | 11,995 <u>+</u> SF          |
| OFFICE SPACE    | 462± SF                     |
| LEASE RATE      | \$3.50 PSF Gross Industrial |

## 11,995 ± SF Office/Warehouse with Fenced Lot

For more information, please contact:

MICHAEL WATSON KES
Industrial Brokerage
816.936.8533
mwatson@kessingerhunter.com

KESSINGER/HUNTER & COMPANY, LC 2600 Grand Boulevard, Suite 700 Kansas City, MO 64108 60m 816.842.2690 www.kessingerhunter.com