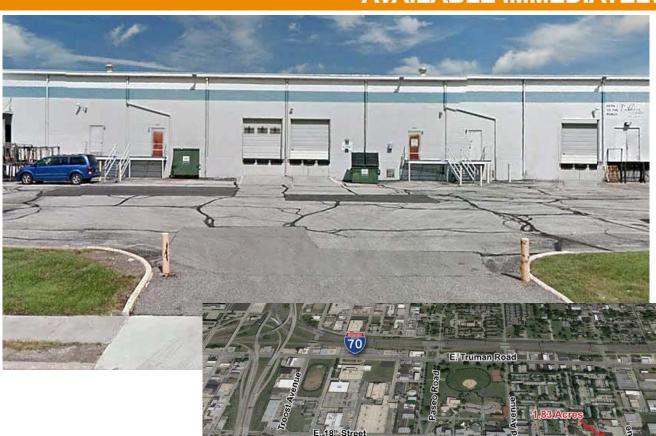

# 2000 E. 19<sup>TH</sup> STREET KANSAS CITY, MISSOURI 64127

11,995 ± SF OFFICE/WAREHOUSE WITH FENCED LOT

#### **PROPERTY FEATURES**

- Two (10' x 10') dock-high doors
- Wet sprinkler system
- Immediate access to I-70 E and I-70 W
- 17'7" 23'8" clear height
- 225 amp 208 volt 3-phase power
- 50' x 20' column spacing
- T-5 lighting

## 2000 E. 19<sup>TH</sup> STREET, KANSAS CITY, MISSOURI 64127