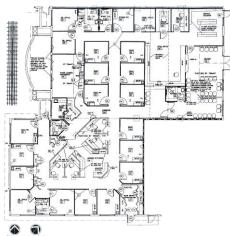

, but not limited to, warranties of content, accuracy and reliability. Any interested party should undertake their own inquiries as to the accuracy of the information.

# **PROPERTY HIGHLIGHTS**

| AVAILABLE   | 6,100± SF<br>(Max. contiguous to 10,525± SF)     |  |
|-------------|--------------------------------------------------|--|
| RENTAL RATE | \$12.00 PSF NNN                                  |  |
| UNIT NUMBER | 102                                              |  |
| ZONING      | PO – Professional Office<br>(City of Fort Myers) |  |
| YEAR BUILT  | 2000                                             |  |
| PARCEL ID   | 02-45-24-P4-02700.0070                           |  |





# MEDICAL OFFICE SPACE ON SUMMERLIN ROAD 5248 RED CEDAR DR., FORT MYERS, FL 33907

## FLOOR PLAN – UNIT 102



## ALTERNATIVE FLOOR PLANS







### CONTACT: Thomas Pepitone 239.321.5151 x114 tom@pepitonerealty.com

www.pepitonerealty.com

Pepitone Properties Corp. 8890 Salrose Lane, Suite 200 Fort Myers, FL 33912

This document has been prepared by Pepitone Properties Corp. for advertising and general information only. Pepitone Properties Corp. makes no guarantees, representations or warranties of any kind, expressed or implied, regarding the information including, but not limited to, warranties of content, accuracy and reliability. Any interested party should undertake their own inquiries as to the accuracy of the information.