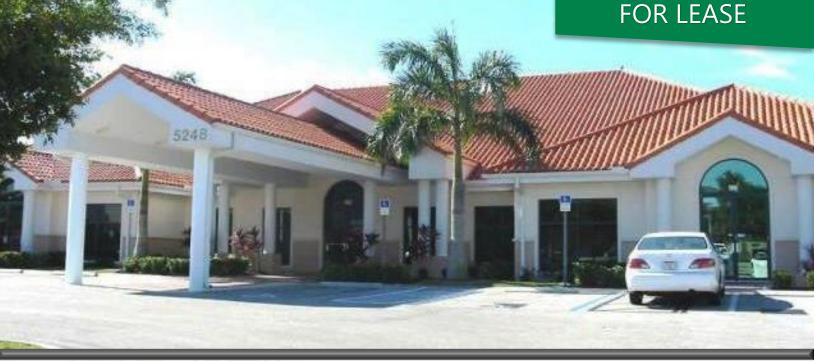

# **MEDICAL OFFICE SPACE ON SUMMERLIN ROAD** 5248 RED CEDAR DR., FORT MYERS, FL 33907

# FOR LEASE

## **PROPERTY SUMMARY**

Located within Summerlin Bend Professional Park, this 6,100 ± SF medical space is fully builtout and features many turn-key exam rooms. Building and Monument signage on Summerlin Rd. included.

Conveniently located off Summerlin Rd. (between Boy Scout Dr. and Colonial Blvd.) with easy access to US 41.