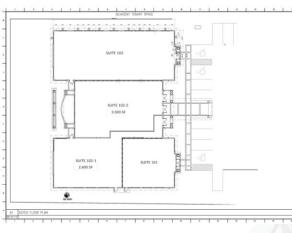

es of content, accuracy and reliability. Any interested party should undertake their own inquiries as to the accuracy of the information.

# **PROPERTY HIGHLIGHTS**

| AVAILABLE   | 6,100± SF<br>(Max. contiguous to 10,525± SF)     |  |
|-------------|--------------------------------------------------|--|
| RENTAL RATE | \$12.00 PSF NNN                                  |  |
| UNIT NUMBER | 102                                              |  |
| ZONING      | PO – Professional Office<br>(City of Fort Myers) |  |
| YEAR BUILT  | 2000                                             |  |
| PARCEL ID   | 02-45-24-P4-02700.0070                           |  |





# MEDICAL OFFICE SPACE ON SUMMERLIN ROAD 5248 RED CEDAR DR., FORT MYERS, FL 33907

## FLOOR PLAN – UNIT 102



## ALTERNATIVE FLOOR PLANS







### CONTACT: Thomas Pepitone 239.321.5151 x114 tom@pepitonerealty.com

www.pepitonerealty.com

Pepitone Properties Corp. 8890 Salrose Lane, Suite 200 Fort Myers, FL 33912

This document has been prepared by Pepitone Properties Corp. for advertising and general information only. Pepitone Properties Corp. makes no guarantees, representations or warranties of any kind, expressed or implied, regarding the information including, but not limited to, warranties of content, accuracy and reliability. Any interested party should undertake their own inquiries as to the accuracy of the information.