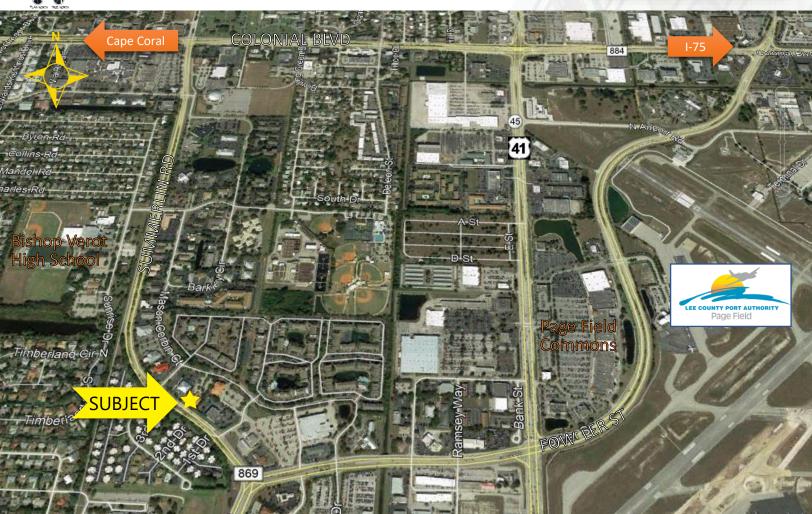

Conveniently located off Summerlin Rd. (between Boy Scout Dr. and Colonial Blvd.) with easy access to US 41.