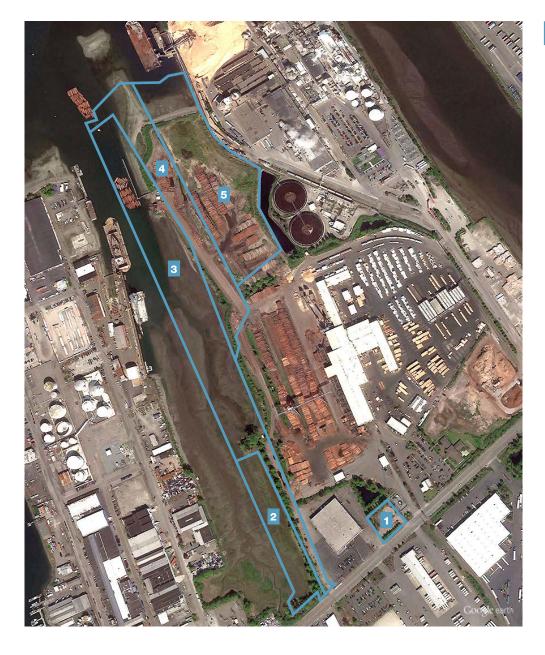

## For Sale

±16.5 Acres Usable

| PARCELS                    |            | ACRES  |
|----------------------------|------------|--------|
| 1                          | 8950000567 | 0.77   |
| 2                          | 8950000563 | 4.93   |
| 3                          | 8590000564 | 14.47  |
| 4                          | 8950000528 | 8.34   |
| 5                          | 8950000532 | 12.06  |
|                            |            | ±40.57 |
| Approximately ±16.5 usable |            |        |