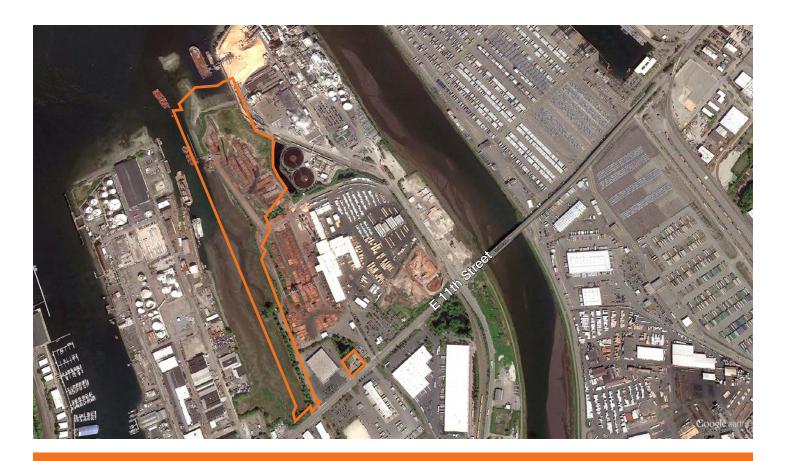

# For Sale - ±16.5 Usable Acres

### \$6.00 PSF on usable

Port of Tacoma location

Zoned PMI

Parcel numbers: 8950000528, 8950000532, 8950000563, 8590000564, and 8950000567

Development guidelines approved