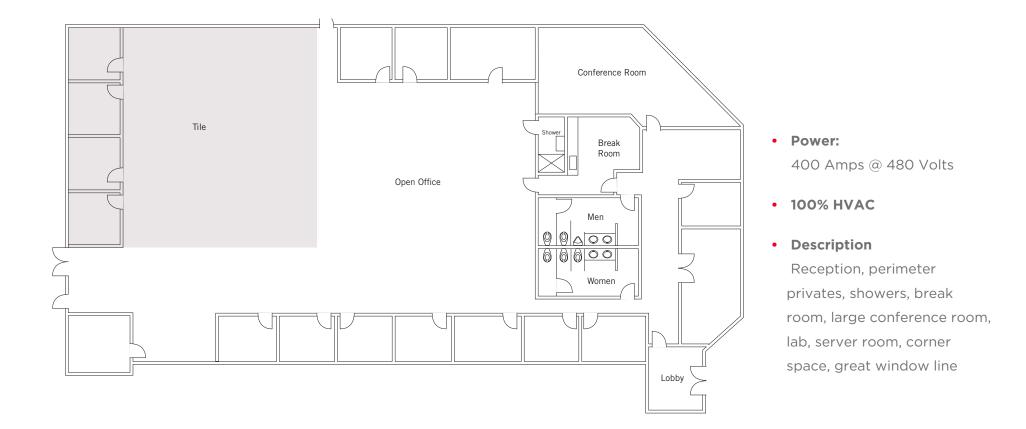

### 2349 BERING DRIVE San Jose, California

Floor Plan | ±8,390 SF

©209 Cushman & Wakefield. All rights reserved. The information contained in this communication is strictly confidential. This information has been obtained from sources believed to be reliable but has not been verified. NO WARRANTY OR REPRESENTATION, EXPRESS OR IMPLIED, IS MADE AS TO THE CONDITION ON THE PROPERTY (OR PROPERTIES) REFERENCED HEREIN OR AS TO THE ACCURACY OR COMPLETENESS OF THE INFORMATION CONTAINED HEREIN, AND SAME IS SUBMITTED SUBJECT TO ERRORS, OMISSIONS, CHANGE OF PRICE, RENTAL OR OTHER CONDITIONS, WITH-DRAWL WITHOUT NOTICE, AND TO ANY SPECIAL LISTING CONDITIONS IMPOSED BY THE PROPERTY OWNER(S). ANY PROJECTIONS, OPINIONS OR ESTIMATES ARE SUBJECT TO UNCERTAINTY AND DO NOT SIGNIFY CURRENT OR FUTURE PROPERTY ORRORAMCE.