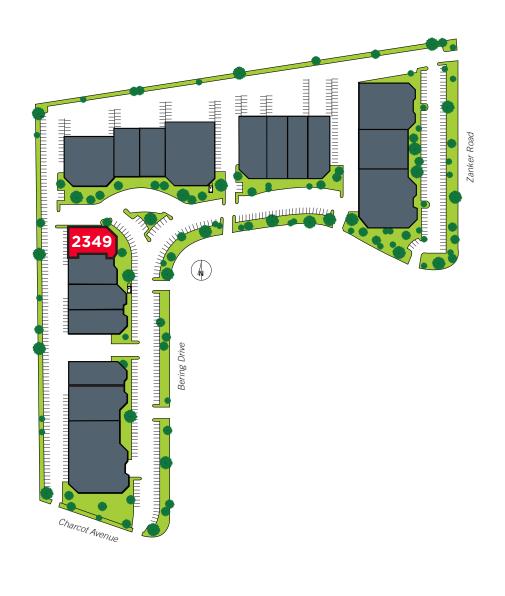

# BERING/ZANKER BUSINESS PARK

2349 BERING DRIVE, SAN JOSE, CALIFORNIA ±8,390 SF FOR LEASE

For more information, please contact:

Liam Martin Associate +1 408 436 3619 liam.martin@cushwake.com LIC #02081625

2347

Steve Pace Executive Director P +1 408 615 3419 steve.pace@cushwake.com LIC #00817396

2349

Dan Hollingsworth Executive Managing Director P +1 408 615 3431 dan.hollingsworth@cushwake.com LIC #01117716





## 2349 BERING DRIVE San Jose, California

#### Highlights

- Office/R&D
- High Image North San Jose location
- 4/1,000 Parking
- Easy Access to Highways 101 & 880
- Walk to Light Rail Station
- Lab Space
- Showers in Space





©2018 Cushman & Wakefield. All rights reserved. The information contained in this communication is strictly confidential. This information has been obtained from sources believed to be reliable but has not been verified. NO WARRANTY OR REPRESENTATION, EXPRESS OR INPLIED, IS MADE AS TO THE CONDITION OF THE PROPERTY (OR PROPERTIES) REFERENCED HEREIN OR AS TO THE ACCURACY OR COMPLETENESS OF THE INFORMATION CONTAINED HEREIN, AND SAME IS SUBMITTED SUBJECT TO ERRORS, OMISSIONS, CHANGE OF PRICE, RENTAL OR OTHER CONDITIONS WITH-DRAWL WITHOUT NOTICE, AND TO ANY SPECIAL LISTING CONDITIONS INPOSED BY THE PROPERTY OWNER(S). ANY PROJECTIONS, OPINIONS OR ESTIMATES ARE SUBJECT TO UNCERTAINTY AND DO NOT SIGNIFY CURRENT OR FUTURE PROPERTY PERFORMANCE.

### 2349 BERING DRIVE San Jose, California

Floor Pl