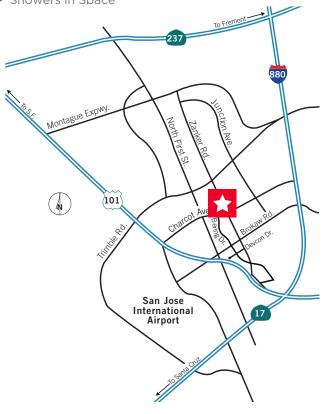

# BERING/ZANKER BUSINESS PARK

2349 BERING DRIVE, SAN JOSE, CALIFORNIA ±8,390 SF FOR LEASE

For more information, please contact:

Liam Martin Associate +1 408 436 3619 liam.martin@cushwake.com LIC #02081625

## 2349 BERING DRIVE San Jose, California