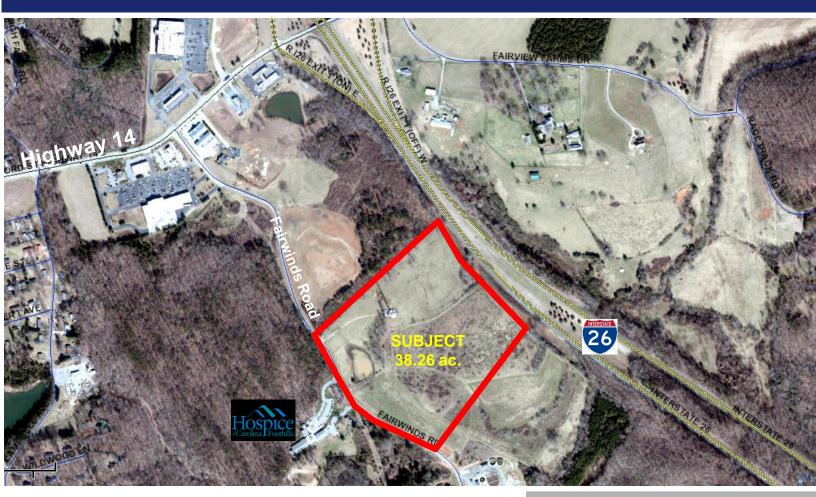

- 38.26± acres located on Fairwinds Road in Landrum
- 1300'± road frontage on Fairwinds Road
- Interstate visibility
- Gently rolling topography
- Easy and quick access to
- I-26 and downtown Landrum.
- All utilities to site
- Billboard is not included in sale
- Great location for single family or multifamily residential development, industrial or commercial development

• Spartanburg County Tax Map #1-08-00-036.01