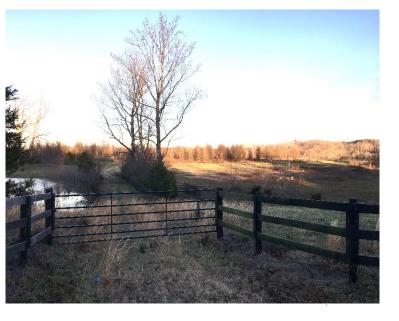

- 38.26± acres located on Fairwinds Road in Landrum
- 1300'± road frontage on Fairwinds Road
- Interstate visibility
- Gently rolling topography
- Easy and quick access to
- I-26 and downtown Landrum.
- All utilities to site
- Billboard is not included in sale
- Great location for single family or multifamily residential development, industrial or commercial development