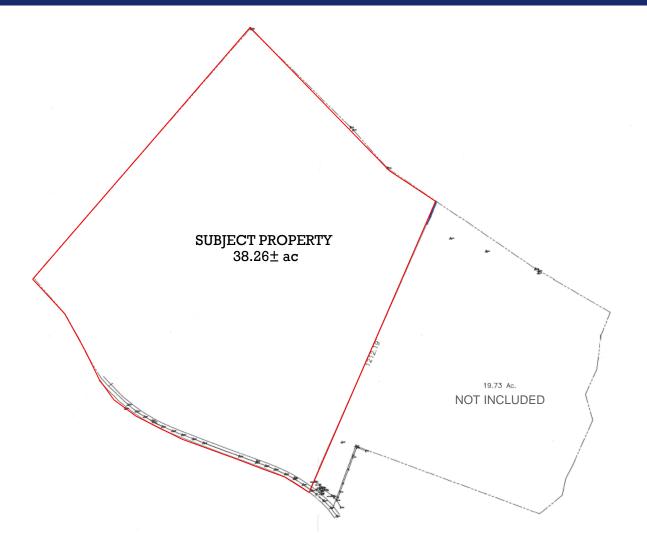

- 38.26± acres located on Fairwinds Road in Landrum
- 1300'± road frontage on Fairwinds Road
- Interstate visibility
- Gently rolling topography
- Easy and quick access to
- I-26 and downtown Landrum.
- All utilities to site
- Billboard is not included in sale
- Great location for single family or multifamily residential development, industrial or commercial development

• Spartanburg County Tax Map #1-08-00-036.01