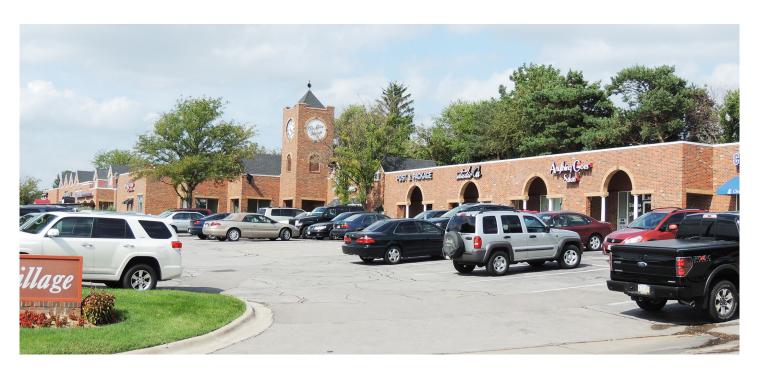

## Clocktower Village 625 N. 98th Street / Omaha, NE

## 2,200 SF Retail Space Lease Rate: \$18.00 PSF NNN

Ideal retail location, across from Westroads Mall. Co-tenants include DXL, Tip Top Tux, Sola Salon, Club Pilates and The Winery. Property has excellent curb appeal and convenient parking.

### **Availability**

Lease Rate \$18.00 PSF NNN

Total Available 2,200 SF

Date Available May 2019

- Gabled roofs, colorful awnings, brick colonnades and bay windows create an intimate feeling with the red brick exterior
- 40' clocktower in the center of the property
- Immediate interstate and W. Dodge Road access