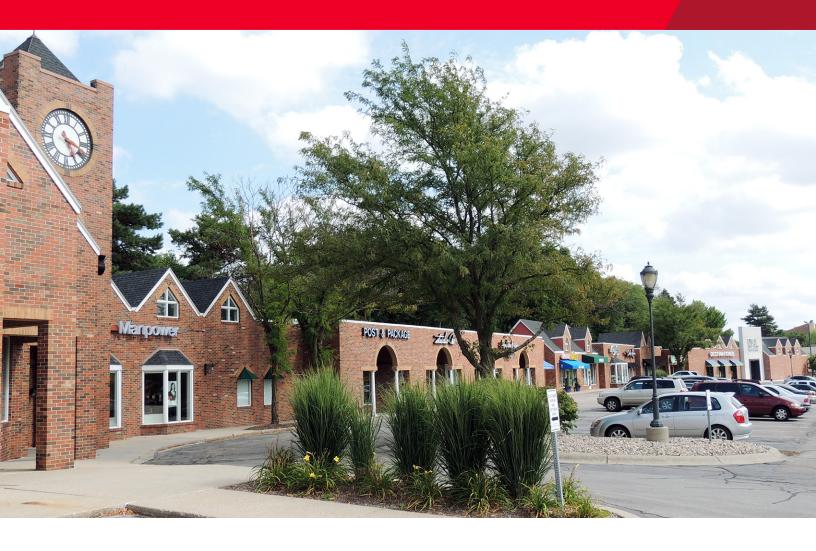

## Clocktower Village 625 N. 98th Street / Omaha, NE

## 2,200 SF Retail Space Lease Rate: \$18.00 PSF NNN

Ideal retail location, across from Westroads Mall. Co-tenants include DXL, Tip Top Tux, Sola Salon, Club Pilates and The Winery. Property has excellent curb appeal and convenient parking.

### **Availability**

Lease Rate \$18.00 PSF NNN

Total Available 2,200 SF

Date Available May 2019

- Gabled roofs, colorful awnings, brick colonnades and bay windows create an intimate feeling with the red brick exterior
- 40' clocktower in the center of the property
- Immediate interstate and W. Dodge Road access