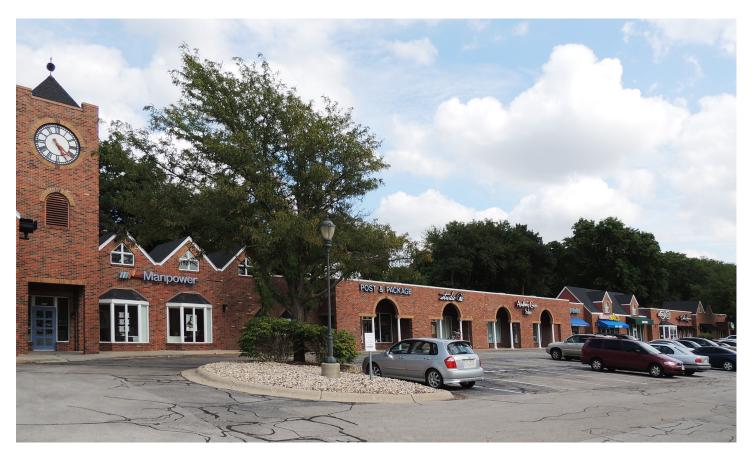

## Clocktower Village 625 N. 98th Street / Omaha, NE

## 2,200 SF Retail Space Lease Rate: \$18.00 PSF NNN

Ideal retail location, across from Westroads Mall. Co-tenants include DXL, Tip Top Tux, Sola Salon, Club Pilates and The Winery. Property has excellent curb appeal and convenient parking.

### **Availability**

Lease Rate \$18.00 PSF NNN

Total Available 2,200 SF

Date Available May 2019

- Gabled roofs, colorful awnings, brick colonnades and bay windows create an intimate feeling with the red brick exterior
- 40' clocktower in the center of the property
- Immediate interstate and W. Dodge Road access