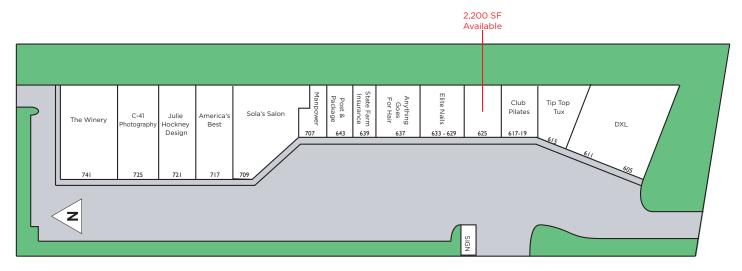

lundco.com 450 Regency Parkway, Suite 200 Omaha, NE 68114 +1 402 393 8811 **lundco.com** 



# **Clocktower Village** 625 N. 98th Street / Omaha, NE



### **Availability**

Lease Rate \$18.00 PSF NNN

Total Available 2,200 SF

Date Available May 2019

- Gabled roofs, colorful awnings, brick colonnades and bay windows create an intimate feeling with the red brick exterior
- 40' clocktower in the center of the property
- Immediate interstate and W. Dodge Road access

### **Property Highlights**

**Building Size** 43.716 SF

Year Built 1983

No. of Floors 1

Total Site Area 3.41 AC

Zoning CC

Clearance Height Varies

Traffic Counts 12,790 EADT

Operating Expenses \$3.43 CAM

\$0.25 Insurance

\$3.85 Taxes

\$7.53 Total



## Clocktower Village 625 N. 98th Street / Omaha, NE

### Site Plan









# Clocktower Village 625 N. 98th Street / Omaha, NE



## **Demographics**

|        | Population | Median<br>HH Income | No. of<br>Households |
|--------|------------|---------------------|----------------------|
| 1-mile | 9,951      | \$51,748            | 4,677                |
| 3-mile | 96,353     | \$53,249            | 43,243               |
| 5-mile | 266,395    | \$53,135            | 113,616              |