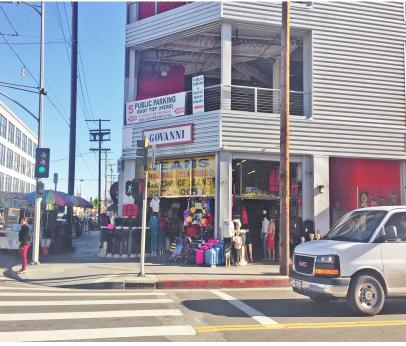

## **Highlights**

- Amazing Frontage
- High Ceilings
- Unbelievable Foot Traffic 78 out of 100 Walkability Score
- Large On-site Parking Structure
- Tremendous Signage Opportunity
- Close to Fashion District, Broadway and Many of the New Mixed-Use Developments in South Park