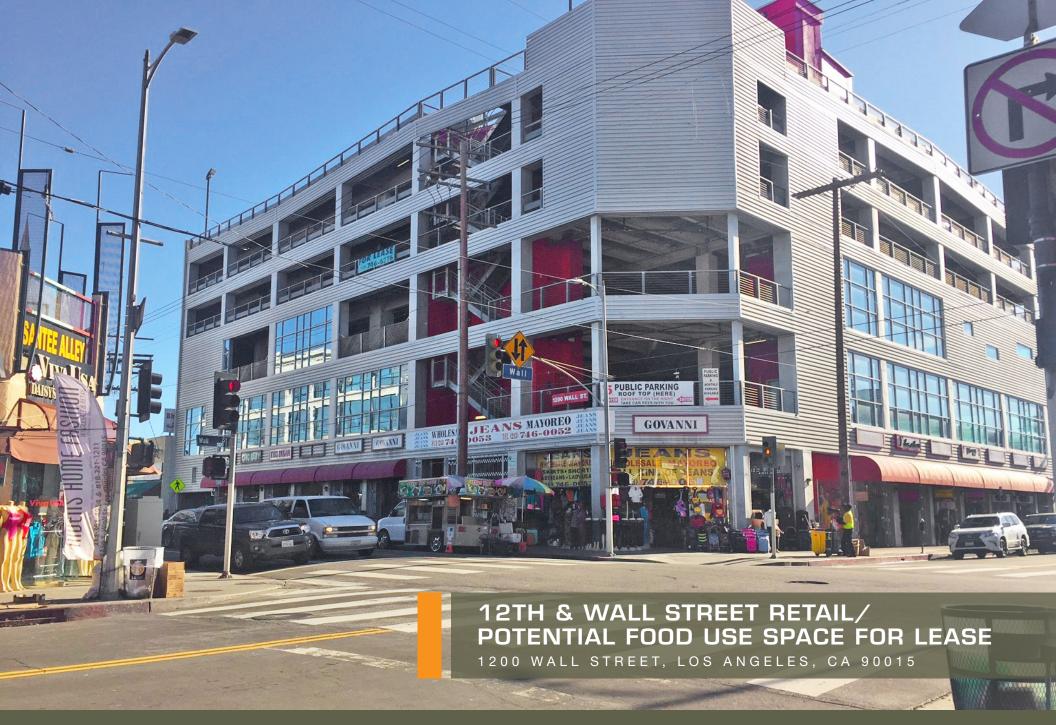

## 12TH & WALL STREET - EXCELLENT GROUND FLOOR RETAIL OR FOOD USE SPACE

1200 WALL STREET, LOS ANGELES, CA 90015

## **Highlights**

- Amazing Frontage
- High Ceilings
- Unbelievable Foot Traffic 78 out of 100 Walkability Score
- Large On-site Parking Structure
- Tremendous Signage Opportunity
- Close to Fashion District, Broadway and Many of the New Mixed-Use Developments in South Park